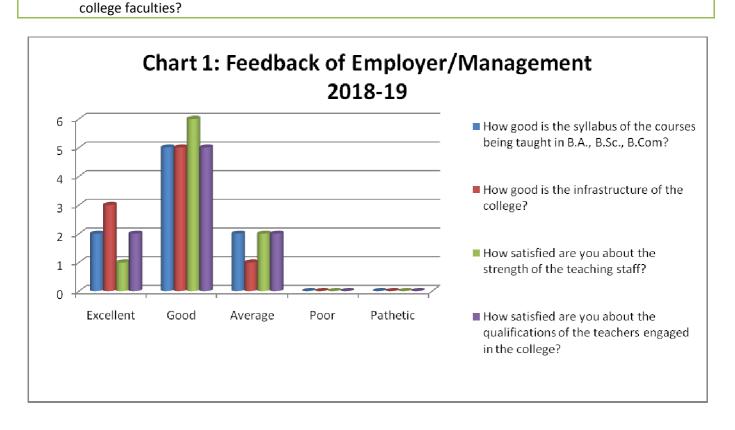

## Surya Sen Mahavidyalaya

A Multi Stream Govt. Aided College & Recognized by UGC u/s 2(f) &1 2(b) (Affiliated to the University of North Bengal)

(Internal Quality Assurance Cell)

| Feedback Analysis of the Management |                                                                                                                                           |           |         |         |      |          |
|-------------------------------------|-------------------------------------------------------------------------------------------------------------------------------------------|-----------|---------|---------|------|----------|
| ACADEMIC SESSION :                  |                                                                                                                                           |           | 2018-19 |         |      |          |
| SI. No.                             | Parameters                                                                                                                                | Excellent | Good    | Average | Poor | Pathetic |
| 1                                   | How good is the syllabus of the courses being taught in B.A., B.Sc., B.Com?                                                               | 2         | 5       | 2       | 0    | 0        |
| 2                                   | How good is the infrastructure of the college?                                                                                            | 3         | 5       | 1       | 0    | 0        |
| 3                                   | How satisfied are you about the strength of the teaching staff?                                                                           | 1         | 6       | 2       | 0    | 0        |
| 4                                   | How satisfied are you about the qualifications of the teachers engaged in the college?                                                    | 2         | 5       | 2       | 0    | 0        |
| 5                                   | How good do you think is the quality of teaching being imparted in the college?                                                           | 3         | 4       | 2       | 0    | 0        |
| 6                                   | How satisfied are you about the functioning of the college office, cooperation of the staff, their promptness, the services offered etc.? | 0         | 6       | 3       | 0    | 0        |
| 7                                   | What is your opinion about the status of research activities undertaken by the                                                            | 0         | 2       | 6       | 1    | 0        |