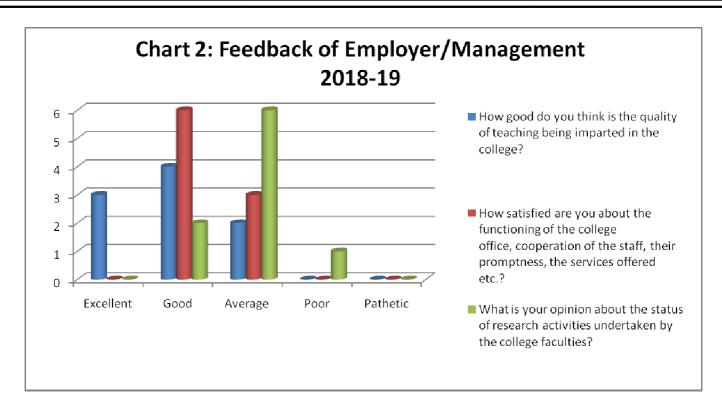

## Surya Sen Mahavidyalaya

A Multi Stream Govt. Aided College & Recognized by UGC u/s 2(f) &1 2(b) (Affiliated to the University of North Bengal)

(Internal Quality Assurance Cell)

| Feedback Analysis of the Management |                                                                                                                                           |           |         |         |      |          |
|-------------------------------------|-------------------------------------------------------------------------------------------------------------------------------------------|-----------|---------|---------|------|----------|
| ACADEMIC SESSION :                  |                                                                                                                                           |           | 2018-19 |         |      |          |
| SI. No.                             | Parameters                                                                                                                                | Excellent | Good    | Average | Poor | Pathetic |
| 1                                   | How good is the syllabus of the courses being taught in B.A., B.Sc., B.Com?                                                               | 2         | 5       | 2       | 0    | 0        |
| 2                                   | How good is the infrastructure of the college?                                                                                            | 3         | 5       | 1       | 0    | 0        |
| 3                                   | How satisfied are you about the strength of the teaching staff?                                                                           | 1         | 6       | 2       | 0    | 0        |
| 4                                   | How satisfied are you about the qualifications of the teachers engaged in the college?                                                    | 2         | 5       | 2       | 0    | 0        |
| 5                                   | How good do you think is the quality of teaching being imparted in the college?                                                           | 3         | 4       | 2       | 0    | 0        |
| 6                                   | How satisfied are you about the functioning of the college office, cooperation of the staff, their promptness, the services offered etc.? | 0         | 6       | 3       | 0    | 0        |
| 7                                   | What is your opinion about the status of research activities undertaken by the                                                            | 0         | 2       | 6       | 1    | 0        |