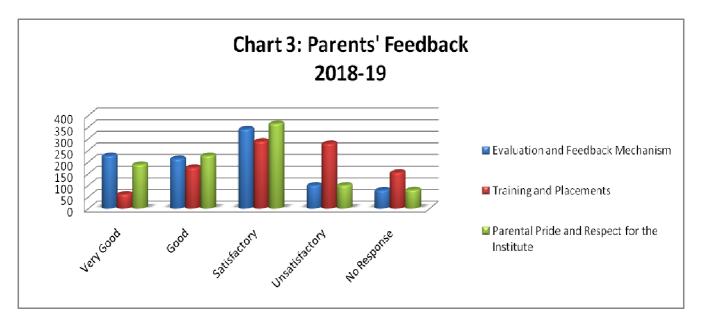

## Surya Sen Mahavidyalaya

A Multi Stream Govt. Aided College & Recognized by UGC u/s 2(f) &1 2(b) (Affiliated to the University of North Bengal)

(Internal Quality Assurance Cell)

| Feedback Analysis of the Parents |                                                                                 |              |         |              |                |                |
|----------------------------------|---------------------------------------------------------------------------------|--------------|---------|--------------|----------------|----------------|
| ACADEMIC SESSION :               |                                                                                 |              | 2018-19 |              |                |                |
| SI. No.                          | Parameters                                                                      | Very<br>Good | Good    | Satisfactory | Unsatisfactory | No<br>Response |
| 1                                | Admission Procedure                                                             | 176          | 365     | 289          | 38             | 93             |
| 2                                | Infrastructure and Laboratory Facility                                          | 90           | 214     | 265          | 279            | 113            |
| 3                                | Principal and Administration                                                    | 214          | 265     | 303          | 100            | 79             |
| 4                                | Communication with teaching staff                                               | 251          | 227     | 165          | 189            | 129            |
| 5                                | Cooperation from the office staff                                               | 176          | 289     | 279          | 152            | 65             |
| 6                                | Academic Discipline (i.e. timely conduct of class practical etc.) observed here | 138          | 189     | 379          | 152            | 103            |
| 7                                | Examination system adopted by the institute                                     | 100          | 241     | 365          | 138            | 117            |
| 8                                | Evaluation and Feedback Mechanism                                               | 227          | 214     | 341          | 100            | 79             |
| 9                                | Training and Placements                                                         | 62           | 176     | 289          | 279            | 155            |
| 10                               | Parental Pride and Respect for the<br>Institute                                 | 189          | 227     | 365          | 100            | 80             |