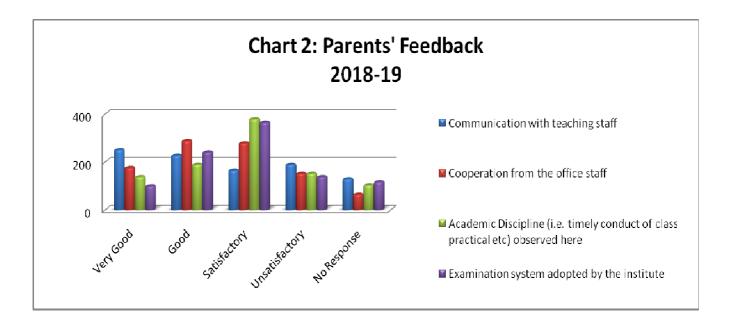

## Surya Sen Mahavidyalaya

A Multi Stream Govt. Aided College & Recognized by UGC u/s 2(f) &1 2(b) (Affiliated to the University of North Bengal)

(Internal Quality Assurance Cell)

| Feedback Analysis of the Parents |                                                                                 |              |         |              |                |                |
|----------------------------------|---------------------------------------------------------------------------------|--------------|---------|--------------|----------------|----------------|
| ACADEMIC SESSION :               |                                                                                 |              | 2018-19 |              |                |                |
| SI. No.                          | Parameters                                                                      | Very<br>Good | Good    | Satisfactory | Unsatisfactory | No<br>Response |
| 1                                | Admission Procedure                                                             | 176          | 365     | 289          | 38             | 93             |
| 2                                | Infrastructure and Laboratory Facility                                          | 90           | 214     | 265          | 279            | 113            |
| 3                                | Principal and Administration                                                    | 214          | 265     | 303          | 100            | 79             |
| 4                                | Communication with teaching staff                                               | 251          | 227     | 165          | 189            | 129            |
| 5                                | Cooperation from the office staff                                               | 176          | 289     | 279          | 152            | 65             |
| 6                                | Academic Discipline (i.e. timely conduct of class practical etc.) observed here | 138          | 189     | 379          | 152            | 103            |
| 7                                | Examination system adopted by the institute                                     | 100          | 241     | 365          | 138            | 117            |
| 8                                | Evaluation and Feedback Mechanism                                               | 227          | 214     | 341          | 100            | 79             |
| 9                                | Training and Placements                                                         | 62           | 176     | 289          | 279            | 155            |
| 10                               | Parental Pride and Respect for the<br>Institute                                 | 189          | 227     | 365          | 100            | 80             |