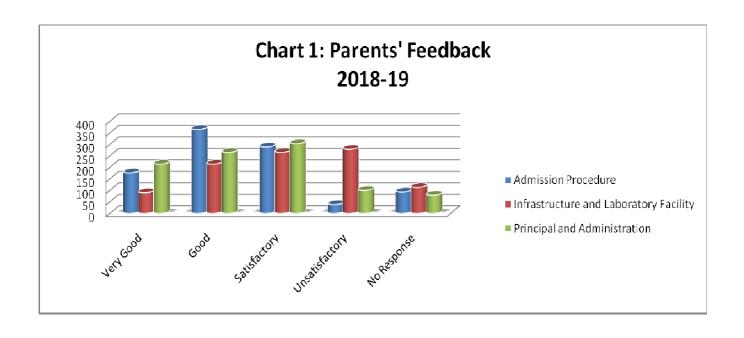

## Surya Sen Mahavidyalaya

A Multi Stream Govt. Aided College & Recognized by UGC u/s 2(f) &1 2(b) (Affiliated to the University of North Bengal)

(Internal Quality Assurance Cell)

| Feedback Analysis of the Parents |                                                                                 |              |         |              |                |                |
|----------------------------------|---------------------------------------------------------------------------------|--------------|---------|--------------|----------------|----------------|
| ACADEMIC SESSION :               |                                                                                 |              | 2018-19 |              |                |                |
| SI. No.                          | Parameters                                                                      | Very<br>Good | Good    | Satisfactory | Unsatisfactory | No<br>Response |
| 1                                | Admission Procedure                                                             | 176          | 365     | 289          | 38             | 93             |
| 2                                | Infrastructure and Laboratory Facility                                          | 90           | 214     | 265          | 279            | 113            |
| 3                                | Principal and Administration                                                    | 214          | 265     | 303          | 100            | 79             |
| 4                                | Communication with teaching staff                                               | 251          | 227     | 165          | 189            | 129            |
| 5                                | Cooperation from the office staff                                               | 176          | 289     | 279          | 152            | 65             |
| 6                                | Academic Discipline (i.e. timely conduct of class practical etc.) observed here | 138          | 189     | 379          | 152            | 103            |
| 7                                | Examination system adopted by the institute                                     | 100          | 241     | 365          | 138            | 117            |
| 8                                | Evaluation and Feedback Mechanism                                               | 227          | 214     | 341          | 100            | 79             |
| 9                                | Training and Placements                                                         | 62           | 176     | 289          | 279            | 155            |
| 10                               | Parental Pride and Respect for the<br>Institute                                 | 189          | 227     | 365          | 100            | 80             |