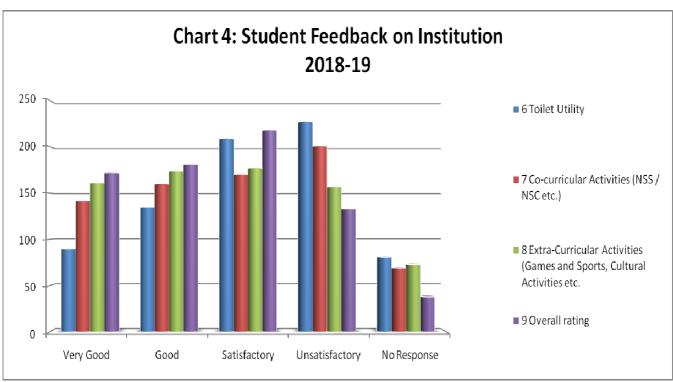

## Surya Sen Mahavidyalaya

A Multi Stream Govt. Aided College & Recognized by UGC u/s 2(f) &1 2(b) (Affiliated to the University of North Bengal)

(Internal Quality Assurance Cell)

| ACADEMIC SESSION:  SI. Parameters Very Good Good Satisfactory Unsatisfactory No.  Curriculum  1 Depth of Course Content 156 232 177 90  2 Appropriateness of the course with national level competitive exams                  | No<br>sponse<br>87<br>48<br>550 |
|--------------------------------------------------------------------------------------------------------------------------------------------------------------------------------------------------------------------------------|---------------------------------|
| No.         Re           Curriculum           1 Depth of Course Content         156         232         177         90           2 Appropriateness of the course with national         140         218         188         148 | 87<br>48<br>550                 |
| 1       Depth of Course Content       156       232       177       90         2       Appropriateness of the course with national       140       218       188       148                                                     | 48<br>550<br>64                 |
| 2 Appropriateness of the course with national 140 218 188 148                                                                                                                                                                  | 48<br>550<br>64                 |
|                                                                                                                                                                                                                                | 550<br>64                       |
| level competitive exams                                                                                                                                                                                                        | 64                              |
| 3 Relevance of laboratory classes towards 64 37 30 61 enhancement of understanding of the theoretical knowledge                                                                                                                |                                 |
| 4 Availability of books on the course 94 259 154 171                                                                                                                                                                           | 75                              |
| 5 Clarity and Relevance of Textual Reading 161 184 147 175 Material                                                                                                                                                            |                                 |
| Teacher and Teaching                                                                                                                                                                                                           |                                 |
| 1 Sincerity / Punctuality / Commitment of the 183 236 184 96 teacher                                                                                                                                                           | 43                              |
| 2 Interest generated by the teacher 210 209 200 45                                                                                                                                                                             | 78                              |
| <b>3</b> Command over subject and Communication 210 197 223 73 skill                                                                                                                                                           | 39                              |
| 4 Accessibility of the teacher in and out of the 259 204 186 41 class                                                                                                                                                          | 52                              |
| 5 Ability to conduct laboratory experiments / 218 211 209 47 design tests / assignments / examinations and projects                                                                                                            | 57                              |
| Institution                                                                                                                                                                                                                    |                                 |
| <b>1</b> Laboratory and ICT 139 96 262 167                                                                                                                                                                                     | 78                              |
| <b>2</b> Library Facility 153 171 161 202                                                                                                                                                                                      | 55                              |
| 3 Interaction with College Office 153 154 217 149                                                                                                                                                                              | 69                              |
| 4 Interction with Principal 167 183 200 116                                                                                                                                                                                    | 76                              |
| <b>5</b> Drinking water 96 166 171 236                                                                                                                                                                                         | 73                              |
| <b>6</b> Toilet Utility 90 135 209 227                                                                                                                                                                                         | 81                              |
| 7 Co-curricular Activities (NSS / NSC etc.) 142 160 170 201                                                                                                                                                                    | 69                              |
| 8 Extra-Curricular Activities (Games and 161 174 177 157 Sports, Cultural Activities etc.                                                                                                                                      | 73                              |
| <b>9</b> Overall rating 172 181 218 133                                                                                                                                                                                        | 38                              |