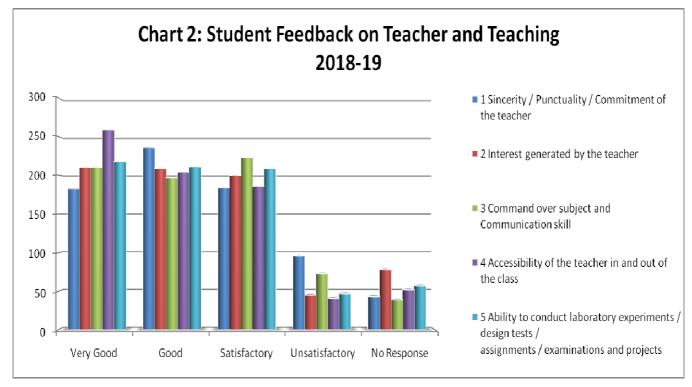

## Surya Sen Mahavidyalaya

A Multi Stream Govt. Aided College & Recognized by UGC u/s 2(f) &1 2(b) (Affiliated to the University of North Bengal)

(Internal Quality Assurance Cell)

| ACADEMIC SESSION:  SI. Parameters Very Good Good Satisfactory Unsatisfactory No.  Curriculum  1 Depth of Course Content 156 232 177 90  2 Appropriateness of the course with national level competitive exams                  | No<br>sponse<br>87<br>48<br>550 |
|--------------------------------------------------------------------------------------------------------------------------------------------------------------------------------------------------------------------------------|---------------------------------|
| No.         Re           Curriculum           1 Depth of Course Content         156         232         177         90           2 Appropriateness of the course with national         140         218         188         148 | 87<br>48<br>550                 |
| 1       Depth of Course Content       156       232       177       90         2       Appropriateness of the course with national       140       218       188       148                                                     | 48<br>550<br>64                 |
| 2 Appropriateness of the course with national 140 218 188 148                                                                                                                                                                  | 48<br>550<br>64                 |
|                                                                                                                                                                                                                                | 550<br>64                       |
| level competitive exams                                                                                                                                                                                                        | 64                              |
| 3 Relevance of laboratory classes towards 64 37 30 61 enhancement of understanding of the theoretical knowledge                                                                                                                |                                 |
| 4 Availability of books on the course 94 259 154 171                                                                                                                                                                           | 75                              |
| 5 Clarity and Relevance of Textual Reading 161 184 147 175 Material                                                                                                                                                            |                                 |
| Teacher and Teaching                                                                                                                                                                                                           |                                 |
| 1 Sincerity / Punctuality / Commitment of the 183 236 184 96 teacher                                                                                                                                                           | 43                              |
| 2 Interest generated by the teacher 210 209 200 45                                                                                                                                                                             | 78                              |
| <b>3</b> Command over subject and Communication 210 197 223 73 skill                                                                                                                                                           | 39                              |
| 4 Accessibility of the teacher in and out of the 259 204 186 41 class                                                                                                                                                          | 52                              |
| 5 Ability to conduct laboratory experiments / 218 211 209 47 design tests / assignments / examinations and projects                                                                                                            | 57                              |
| Institution                                                                                                                                                                                                                    |                                 |
| <b>1</b> Laboratory and ICT 139 96 262 167                                                                                                                                                                                     | 78                              |
| <b>2</b> Library Facility 153 171 161 202                                                                                                                                                                                      | 55                              |
| 3 Interaction with College Office 153 154 217 149                                                                                                                                                                              | 69                              |
| 4 Interction with Principal 167 183 200 116                                                                                                                                                                                    | 76                              |
| <b>5</b> Drinking water 96 166 171 236                                                                                                                                                                                         | 73                              |
| <b>6</b> Toilet Utility 90 135 209 227                                                                                                                                                                                         | 81                              |
| 7 Co-curricular Activities (NSS / NSC etc.) 142 160 170 201                                                                                                                                                                    | 69                              |
| 8 Extra-Curricular Activities (Games and 161 174 177 157 Sports, Cultural Activities etc.                                                                                                                                      | 73                              |
| <b>9</b> Overall rating 172 181 218 133                                                                                                                                                                                        | 38                              |