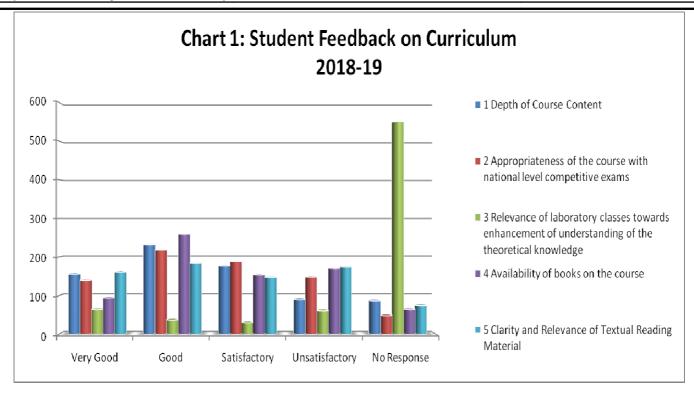

## Surya Sen Mahavidyalaya

A Multi Stream Govt. Aided College & Recognized by UGC u/s 2(f) &1 2(b) (Affiliated to the University of North Bengal)

(Internal Quality Assurance Cell)

| ACADEMIC SESSION:  SI. Parameters Very Good Good Satisfactory Unsatisfactory No.  Curriculum  1 Depth of Course Content 156 232 177 90  2 Appropriateness of the course with national level competitive exams                  | No<br>sponse<br>87<br>48<br>550 |
|--------------------------------------------------------------------------------------------------------------------------------------------------------------------------------------------------------------------------------|---------------------------------|
| No.         Re           Curriculum           1 Depth of Course Content         156         232         177         90           2 Appropriateness of the course with national         140         218         188         148 | 87<br>48<br>550                 |
| 1       Depth of Course Content       156       232       177       90         2       Appropriateness of the course with national       140       218       188       148                                                     | 48<br>550<br>64                 |
| 2 Appropriateness of the course with national 140 218 188 148                                                                                                                                                                  | 48<br>550<br>64                 |
|                                                                                                                                                                                                                                | 550<br>64                       |
| level competitive exams                                                                                                                                                                                                        | 64                              |
| 3 Relevance of laboratory classes towards 64 37 30 61 enhancement of understanding of the theoretical knowledge                                                                                                                |                                 |
| 4 Availability of books on the course 94 259 154 171                                                                                                                                                                           | 75                              |
| 5 Clarity and Relevance of Textual Reading 161 184 147 175 Material                                                                                                                                                            |                                 |
| Teacher and Teaching                                                                                                                                                                                                           |                                 |
| 1 Sincerity / Punctuality / Commitment of the 183 236 184 96 teacher                                                                                                                                                           | 43                              |
| 2 Interest generated by the teacher 210 209 200 45                                                                                                                                                                             | 78                              |
| <b>3</b> Command over subject and Communication 210 197 223 73 skill                                                                                                                                                           | 39                              |
| 4 Accessibility of the teacher in and out of the 259 204 186 41 class                                                                                                                                                          | 52                              |
| 5 Ability to conduct laboratory experiments / 218 211 209 47 design tests / assignments / examinations and projects                                                                                                            | 57                              |
| Institution                                                                                                                                                                                                                    |                                 |
| <b>1</b> Laboratory and ICT 139 96 262 167                                                                                                                                                                                     | 78                              |
| <b>2</b> Library Facility 153 171 161 202                                                                                                                                                                                      | 55                              |
| 3 Interaction with College Office 153 154 217 149                                                                                                                                                                              | 69                              |
| 4 Interction with Principal 167 183 200 116                                                                                                                                                                                    | 76                              |
| <b>5</b> Drinking water 96 166 171 236                                                                                                                                                                                         | 73                              |
| <b>6</b> Toilet Utility 90 135 209 227                                                                                                                                                                                         | 81                              |
| 7 Co-curricular Activities (NSS / NSC etc.) 142 160 170 201                                                                                                                                                                    | 69                              |
| 8 Extra-Curricular Activities (Games and 161 174 177 157 Sports, Cultural Activities etc.                                                                                                                                      | 73                              |
| <b>9</b> Overall rating 172 181 218 133                                                                                                                                                                                        | 38                              |