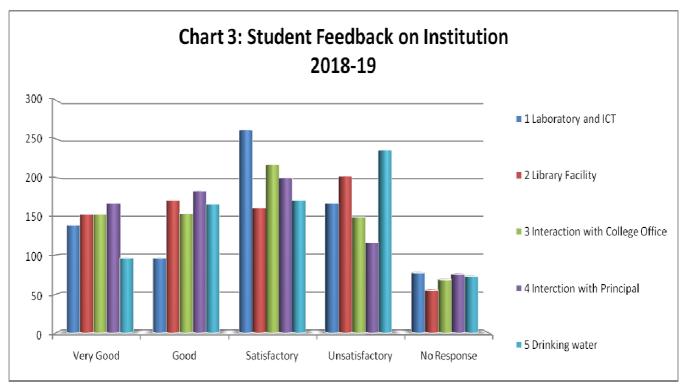

## Surya Sen Mahavidyalaya

A Multi Stream Govt. Aided College & Recognized by UGC u/s 2(f) &1 2(b) (Affiliated to the University of North Bengal)

(Internal Quality Assurance Cell)

| ACADEMIC SESSION:  SI. Parameters Very Good Good Satisfactory Unsatisfactory No.  Curriculum  1 Depth of Course Content 156 232 177 90  2 Appropriateness of the course with national level competitive exams                  | No<br>sponse<br>87<br>48<br>550 |
|--------------------------------------------------------------------------------------------------------------------------------------------------------------------------------------------------------------------------------|---------------------------------|
| No.         Re           Curriculum           1 Depth of Course Content         156         232         177         90           2 Appropriateness of the course with national         140         218         188         148 | 87<br>48<br>550                 |
| 1       Depth of Course Content       156       232       177       90         2       Appropriateness of the course with national       140       218       188       148                                                     | 48<br>550<br>64                 |
| 2 Appropriateness of the course with national 140 218 188 148                                                                                                                                                                  | 48<br>550<br>64                 |
|                                                                                                                                                                                                                                | 550<br>64                       |
| level competitive exams                                                                                                                                                                                                        | 64                              |
| 3 Relevance of laboratory classes towards 64 37 30 61 enhancement of understanding of the theoretical knowledge                                                                                                                |                                 |
| 4 Availability of books on the course 94 259 154 171                                                                                                                                                                           | 75                              |
| 5 Clarity and Relevance of Textual Reading 161 184 147 175 Material                                                                                                                                                            |                                 |
| Teacher and Teaching                                                                                                                                                                                                           |                                 |
| 1 Sincerity / Punctuality / Commitment of the 183 236 184 96 teacher                                                                                                                                                           | 43                              |
| 2 Interest generated by the teacher 210 209 200 45                                                                                                                                                                             | 78                              |
| <b>3</b> Command over subject and Communication 210 197 223 73 skill                                                                                                                                                           | 39                              |
| 4 Accessibility of the teacher in and out of the 259 204 186 41 class                                                                                                                                                          | 52                              |
| 5 Ability to conduct laboratory experiments / 218 211 209 47 design tests / assignments / examinations and projects                                                                                                            | 57                              |
| Institution                                                                                                                                                                                                                    |                                 |
| <b>1</b> Laboratory and ICT 139 96 262 167                                                                                                                                                                                     | 78                              |
| <b>2</b> Library Facility 153 171 161 202                                                                                                                                                                                      | 55                              |
| 3 Interaction with College Office 153 154 217 149                                                                                                                                                                              | 69                              |
| 4 Interction with Principal 167 183 200 116                                                                                                                                                                                    | 76                              |
| <b>5</b> Drinking water 96 166 171 236                                                                                                                                                                                         | 73                              |
| <b>6</b> Toilet Utility 90 135 209 227                                                                                                                                                                                         | 81                              |
| 7 Co-curricular Activities (NSS / NSC etc.) 142 160 170 201                                                                                                                                                                    | 69                              |
| 8 Extra-Curricular Activities (Games and 161 174 177 157 Sports, Cultural Activities etc.                                                                                                                                      | 73                              |
| <b>9</b> Overall rating 172 181 218 133                                                                                                                                                                                        | 38                              |