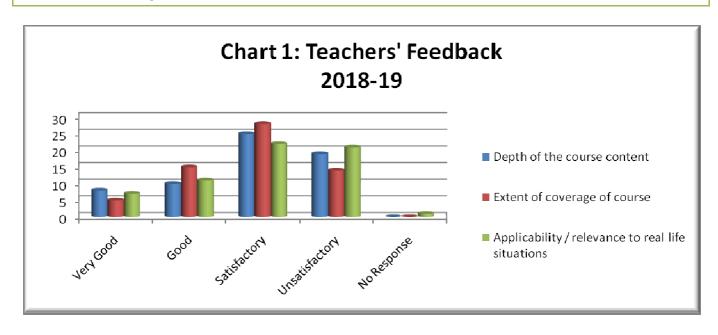

## Surya Sen Mahavidyalaya

A Multi Stream Govt. Aided College & Recognized by UGC u/s 2(f) &1 2(b) (Affiliated to the University of North Bengal)

(Internal Quality Assurance Cell)

| Feedback Analysis of the Teachers |                                                                                                                   |              |         |              |                |                |
|-----------------------------------|-------------------------------------------------------------------------------------------------------------------|--------------|---------|--------------|----------------|----------------|
| ACADEMIC SESSION :                |                                                                                                                   |              | 2018-19 |              |                |                |
| SI. No.                           | Parameters                                                                                                        | Very<br>Good | Good    | Satisfactory | Unsatisfactory | No<br>Response |
| 1                                 | Depth of the course content                                                                                       | 8            | 10      | 25           | 19             | NIL            |
| 2                                 | Extent of coverage of course                                                                                      | 5            | 15      | 28           | 14             | NIL            |
| 3                                 | Applicability / relevance to real life situations                                                                 | 7            | 11      | 22           | 21             | 1              |
| 4                                 | Appropriateness of the course with national level competitive exams                                               | 4            | 11      | 21           | 22             | 4              |
| 5                                 | Learning value (in terms of knowledge, concepts, manual skills, analytical abilities and broadening perspectives) | NIL          | 17      | 24           | 21             | NIL            |
| 6                                 | Relevance of laboratory classes towards enhancement of understanding of the theoretical knowledge                 | 4            | 6       | 7            | 8              | 37             |
| 7                                 | Clarity and relevance of textual reading materials                                                                | 18           | 12      | 19           | 13             | 1              |
| 8                                 | Availability of books on the course                                                                               | 15           | 20      | 16           | 11             | NIL            |
| 9                                 | Extent of effort required by students                                                                             | 12           | 13      | 23           | 14             | NIL            |
| 10                                | Overall rating                                                                                                    | 17           | 15      | 19           | 11             | NIL            |