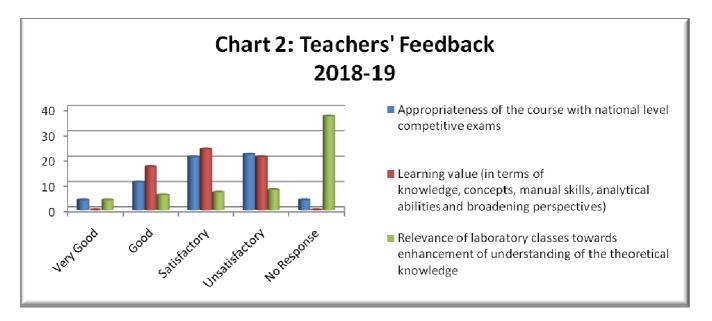

## Surya Sen Mahavidyalaya

A Multi Stream Govt. Aided College & Recognized by UGC u/s 2(f) &1 2(b) (Affiliated to the University of North Bengal)

(Internal Quality Assurance Cell)

| Feedback Analysis of the Teachers |                                                                                                                   |              |         |              |                |                |
|-----------------------------------|-------------------------------------------------------------------------------------------------------------------|--------------|---------|--------------|----------------|----------------|
| ACADEMIC SESSION :                |                                                                                                                   |              | 2018-19 |              |                |                |
| SI. No.                           | Parameters                                                                                                        | Very<br>Good | Good    | Satisfactory | Unsatisfactory | No<br>Response |
| 1                                 | Depth of the course content                                                                                       | 8            | 10      | 25           | 19             | NIL            |
| 2                                 | Extent of coverage of course                                                                                      | 5            | 15      | 28           | 14             | NIL            |
| 3                                 | Applicability / relevance to real life situations                                                                 | 7            | 11      | 22           | 21             | 1              |
| 4                                 | Appropriateness of the course with national level competitive exams                                               | 4            | 11      | 21           | 22             | 4              |
| 5                                 | Learning value (in terms of knowledge, concepts, manual skills, analytical abilities and broadening perspectives) | NIL          | 17      | 24           | 21             | NIL            |
| 6                                 | Relevance of laboratory classes towards enhancement of understanding of the theoretical knowledge                 | 4            | 6       | 7            | 8              | 37             |
| 7                                 | Clarity and relevance of textual reading materials                                                                | 18           | 12      | 19           | 13             | 1              |
| 8                                 | Availability of books on the course                                                                               | 15           | 20      | 16           | 11             | NIL            |
| 9                                 | Extent of effort required by students                                                                             | 12           | 13      | 23           | 14             | NIL            |
| 10                                | Overall rating                                                                                                    | 17           | 15      | 19           | 11             | NIL            |