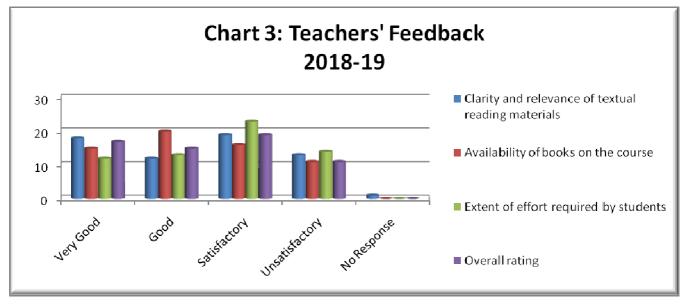

## Surya Sen Mahavidyalaya

A Multi Stream Govt. Aided College & Recognized by UGC u/s 2(f) &1 2(b) (Affiliated to the University of North Bengal)

(Internal Quality Assurance Cell)

| Feedback Analysis of the Teachers |                                                                                                                   |              |         |              |                |                |
|-----------------------------------|-------------------------------------------------------------------------------------------------------------------|--------------|---------|--------------|----------------|----------------|
| ACADEMIC SESSION :                |                                                                                                                   |              | 2018-19 |              |                |                |
| SI. No.                           | Parameters                                                                                                        | Very<br>Good | Good    | Satisfactory | Unsatisfactory | No<br>Response |
| 1                                 | Depth of the course content                                                                                       | 8            | 10      | 25           | 19             | NIL            |
| 2                                 | Extent of coverage of course                                                                                      | 5            | 15      | 28           | 14             | NIL            |
| 3                                 | Applicability / relevance to real life situations                                                                 | 7            | 11      | 22           | 21             | 1              |
| 4                                 | Appropriateness of the course with national level competitive exams                                               | 4            | 11      | 21           | 22             | 4              |
| 5                                 | Learning value (in terms of knowledge, concepts, manual skills, analytical abilities and broadening perspectives) | NIL          | 17      | 24           | 21             | NIL            |
| 6                                 | Relevance of laboratory classes towards enhancement of understanding of the theoretical knowledge                 | 4            | 6       | 7            | 8              | 37             |
| 7                                 | Clarity and relevance of textual reading materials                                                                | 18           | 12      | 19           | 13             | 1              |
| 8                                 | Availability of books on the course                                                                               | 15           | 20      | 16           | 11             | NIL            |
| 9                                 | Extent of effort required by students                                                                             | 12           | 13      | 23           | 14             | NIL            |
| 10                                | Overall rating                                                                                                    | 17           | 15      | 19           | 11             | NIL            |