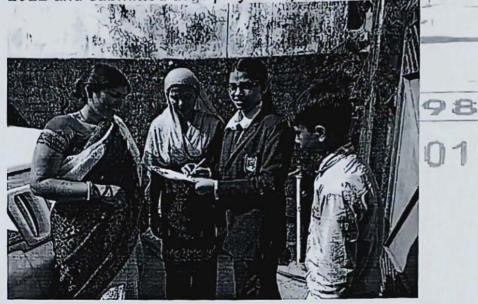

#### REPORT OF FIELD WORK

The Department of environmental studies of Surya Sen Mahavidyalaya had conducted a project work in the month of October 2022. In this academic session all the enrolled students of 1 semester including arts, commerce and science stream have done their project in respective topic.

Project based on learning is the key factor of acquiring knowledge through experiencing things, they survey there local neighborhood area , interview some people through the questioner and had collected their data for project. With discussion of all faculties of environmental studies project topic were selected.

- 1. Pollution Issues in Rural Area.
- 2. Environment and Human Health.

3026 students of semester 1 of the session 2022- 2023 have successfully completed their field work in their own residential area in the month of October 2022 and submitted their project report to the department.

STUDENT SERVEY IN THEIR LOCAL AREA

30/01/23 Department of Envt. Studies Surya Sen Mahavidyalaya

Surya Sen Colony, Block-B, Siliguri - 734004, Dist. Jalpaiguri, West Bengal Ph.:0353-2691488(0) E-mail:envs@suryasencollege.org.in, Website: www.suryasencollege.org.in