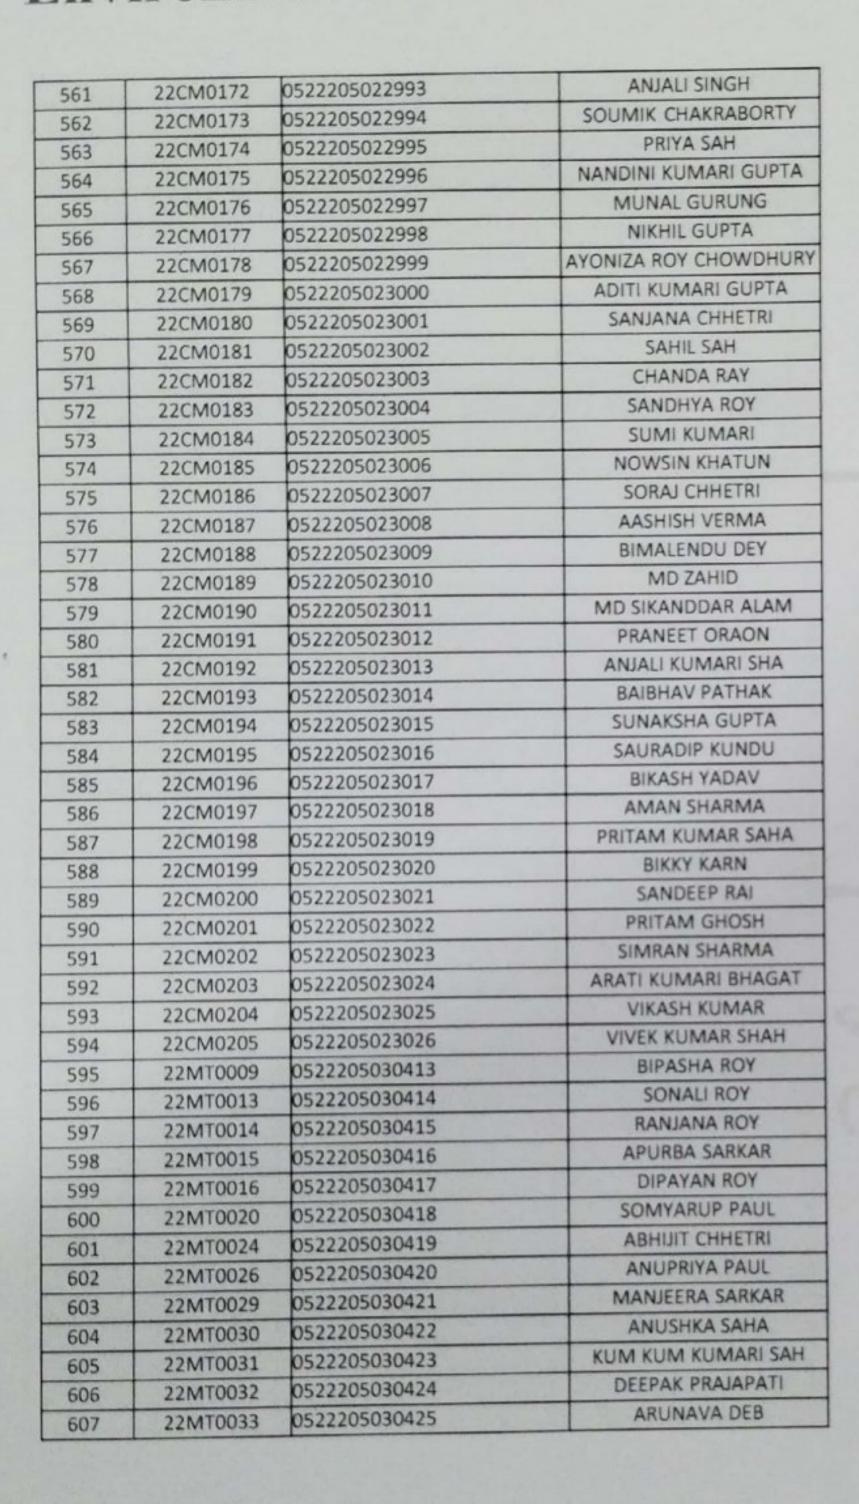

# Environmental Studies

Title: Pollution Issue in Rural Area & Environment and Human Health

Place of Work: Own residential area.

Duration: October,2022

| 1  | 22BN0001 | 0522205010001 | ROOMPAMANDAL         |
|----|----------|---------------|----------------------|
| 2  | 22BN0002 | 0522205010002 | ARNABCHOWDHURY       |
| 3  | 22BN0005 | 0522205010003 | JOYETADAS            |
| 4  | 22BN0006 | 0522205010004 | JYANTOMURMU          |
| 5  | 22BN0007 | 0522205010005 | HARMINABEGAM         |
| 6  | 22BN0010 | 0522205010006 | BASANTIRAKSHIT       |
| 7  | 22BN0013 | 0522205010007 | PRIYANKAMALO         |
| 8  | 22BN0014 | 0522205010008 | BISHALSARKAR         |
| 9  | 22BN0017 | 0522205010009 | DIPACHAKRABARTI      |
| 10 | 22BN0018 | 0522205010010 | RAJATBAUL            |
| 11 | 22BN0019 | 0522205010011 | SOMADUTTA            |
| 12 | 22BN0020 | 0522205010012 | POOJASARKAR          |
| 13 | 22BN0021 | 0522205010013 | TANMOYROY            |
| 14 | 22BN0027 | 0522205010014 | MISTHIDAS            |
| 15 | 22BN0031 | 0522205010015 | NIKITAPAUL           |
| 16 | 22BN0032 | 0522205010016 | BIPULSARKAR          |
| 17 | 22BN0035 | 0522205010017 | SANJUSHA             |
| 18 | 22BN0036 | 0522205010018 | SANCHITAKARMAKAR     |
| 19 | 22BN0038 | 0522205010019 | GAYATRISUTRADHAR     |
| 20 | 22BN0039 | 0522205010020 | SUBARNABISWAS        |
| 21 | 22BN0040 | 0522205010021 | SUPRITIMUKHERJEE     |
| 22 | 22BN0041 | 0522205010022 | MAYNABISWAS          |
| 23 | 22BN0044 | 0522205010023 | DISHAROY             |
| 24 | 22BN0045 | 0522205010024 | PRIYANKAMAHATO       |
| 25 | 22BN0046 | 0522205010025 | NABANITASENGUPTA     |
| 26 | 22BN0047 | 0522205010026 | PRIYAMONDAL          |
| 27 | 22BN0048 | 0522205010027 | JAKIRABIBI           |
| 28 | 22BN0049 | 0522205010028 | RAJDEEPBHATTACHARJEE |
| 29 | 22BN0051 | 0522205010029 | DEEPSARKAR           |
| 30 | 22BN0052 | 0522205010030 | ARTASHIBARMAN        |
| 31 | 22BN0054 | 0522205010031 | MUKTADAS             |
| 32 | 22BN0056 | 0522205010032 | ANKITAPAUL           |
| 33 | 22BN0059 | 0522205010033 | ANKANDAS             |
| 34 | 22BN0060 | 0522205010034 | PRITISHASAHA         |
| 35 | 22BN0061 | 0522205010035 | DEBASHADHIKARI       |
| 36 | 22BN0064 | 0522205010036 | ANUSKAPODDARDHAR     |
| 37 | 22BN0065 | 0522205010037 | SANGHAMITRAHALDER    |
| 38 | 22BN0066 | 0522205010038 | NILMONIDEBNATH       |
| 39 | 22BN0067 | 0522205010039 | DIPAGHOSH            |
| 40 | 22BN0068 | 0522205010040 | PUSPITASARKAR        |
| 41 | 22BN0069 | 0522205010041 | PRIYAROY             |
| 42 | 22BN0070 | 0522205010042 | BAISHAKHIBARMAN      |
| 43 | 22BN0071 | 0522205010043 | SMITADUTTA           |