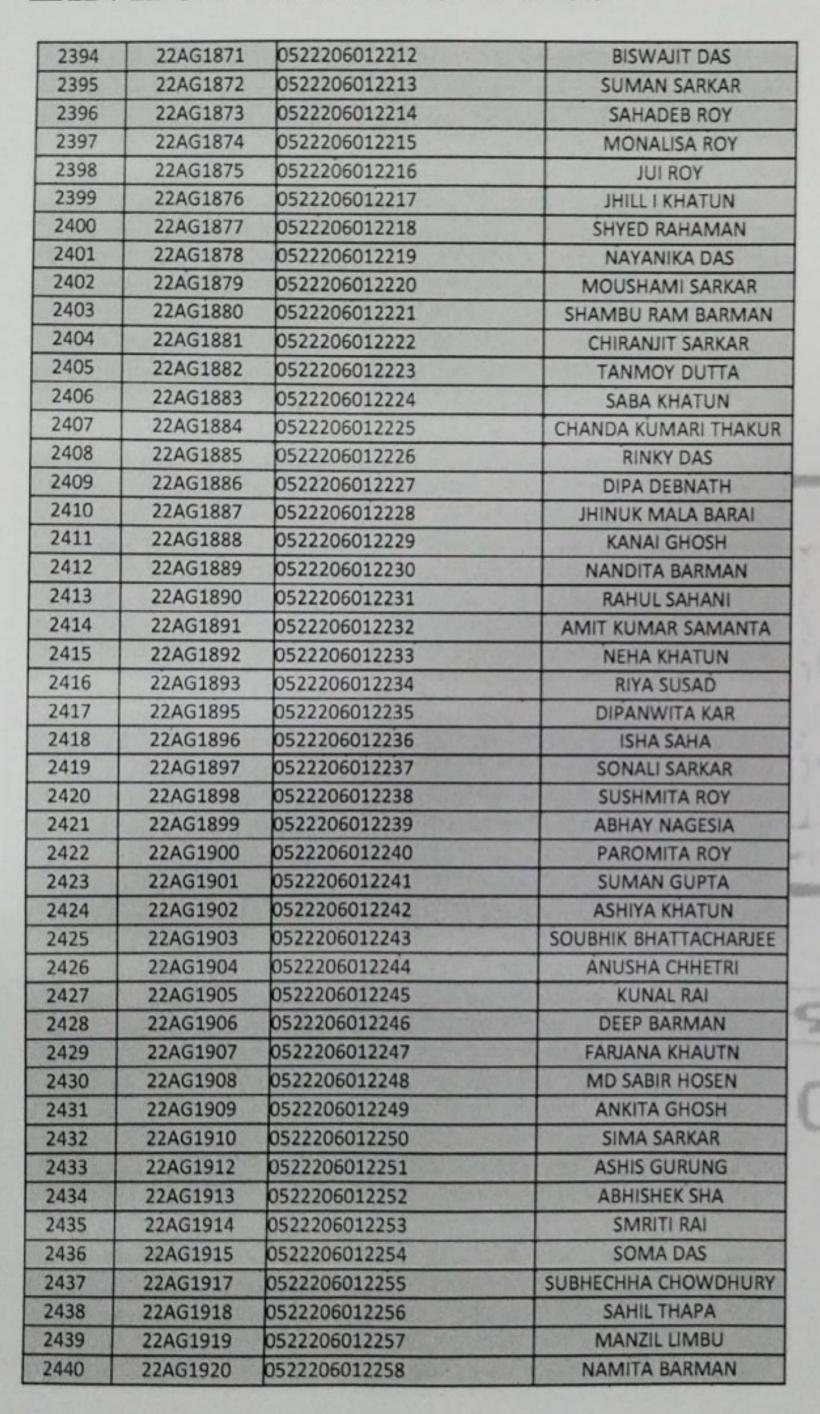

# Environmental Studies

Title: Pollution Issue in Rural Area & Environment and Human Health

Place of Work: Own residential area.

Duration: October,2022

| 1  | 22BN0001 | 0522205010001 | ROOMPAMANDAL         |
|----|----------|---------------|----------------------|
| 2  | 22BN0002 | 0522205010002 | ARNABCHOWDHURY       |
| 3  | 22BN0005 | 0522205010003 | JOYETADAS            |
| 4  | 22BN0006 | 0522205010004 | JYANTOMURMU          |
| 5  | 22BN0007 | 0522205010005 | HARMINABEGAM         |
| 6  | 22BN0010 | 0522205010006 | BASANTIRAKSHIT       |
| 7  | 22BN0013 | 0522205010007 | PRIYANKAMALO         |
| 8  | 22BN0014 | 0522205010008 | BISHALSARKAR         |
| 9  | 22BN0017 | 0522205010009 | DIPACHAKRABARTI      |
| 10 | 22BN0018 | 0522205010010 | RAJATBAUL            |
| 11 | 22BN0019 | 0522205010011 | SOMADUTTA            |
| 12 | 22BN0020 | 0522205010012 | POOJASARKAR          |
| 13 | 22BN0021 | 0522205010013 | TANMOYROY            |
| 14 | 22BN0027 | 0522205010014 | MISTHIDAS            |
| 15 | 22BN0031 | 0522205010015 | NIKITAPAUL           |
| 16 | 22BN0032 | 0522205010016 | BIPULSARKAR          |
| 17 | 22BN0035 | 0522205010017 | SANJUSHA             |
| 18 | 22BN0036 | 0522205010018 | SANCHITAKARMAKAR     |
| 19 | 22BN0038 | 0522205010019 | GAYATRISUTRADHAR     |
| 20 | 22BN0039 | 0522205010020 | SUBARNABISWAS        |
| 21 | 22BN0040 | 0522205010021 | SUPRITIMUKHERJEE     |
| 22 | 22BN0041 | 0522205010022 | MAYNABISWAS          |
| 23 | 22BN0044 | 0522205010023 | DISHAROY             |
| 24 | 22BN0045 | 0522205010024 | PRIYANKAMAHATO       |
| 25 | 22BN0046 | 0522205010025 | NABANITASENGUPTA     |
| 26 | 22BN0047 | 0522205010026 | PRIYAMONDAL          |
| 27 | 22BN0048 | 0522205010027 | JAKIRABIBI           |
| 28 | 22BN0049 | 0522205010028 | RAJDEEPBHATTACHARJEE |
| 29 | 22BN0051 | 0522205010029 | DEEPSARKAR           |
| 30 | 22BN0052 | 0522205010030 | ARTASHIBARMAN        |
| 31 | 22BN0054 | 0522205010031 | MUKTADAS             |
| 32 | 22BN0056 | 0522205010032 | ANKITAPAUL           |
| 33 | 22BN0059 | 0522205010033 | ANKANDAS             |
| 34 | 22BN0060 | 0522205010034 | PRITISHASAHA         |
| 35 | 22BN0061 | 0522205010035 | DEBASHADHIKARI       |
| 36 | 22BN0064 | 0522205010036 | ANUSKAPODDARDHAR     |
| 37 | 22BN0065 | 0522205010037 | SANGHAMITRAHALDER    |
| 38 | 22BN0066 | 0522205010038 | NILMONIDEBNATH       |
| 39 | 22BN0067 | 0522205010039 | DIPAGHOSH            |
| 40 | 22BN0068 | 0522205010040 | PUSPITASARKAR        |
| 41 | 22BN0069 | 0522205010041 | PRIYAROY             |
| 42 | 22BN0070 | 0522205010042 | BAISHAKHIBARMAN      |
| 43 | 22BN0071 | 0522205010043 | SMITADUTTA           |