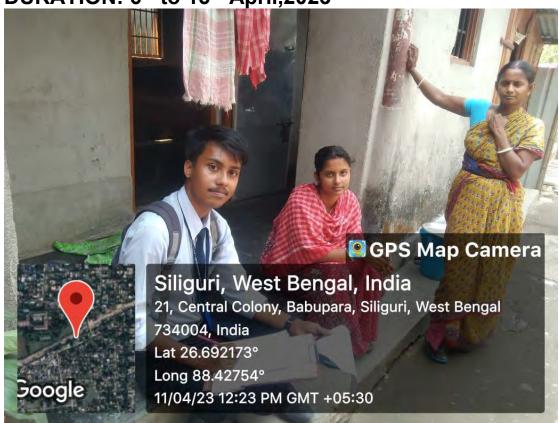

### **Dept. of Sociology**

**EVENT NAME-FIELD WORK** 

DURATION: 6th to 15th April,2023

Photos of Field Work on 11/4/23

ISO9001:2015