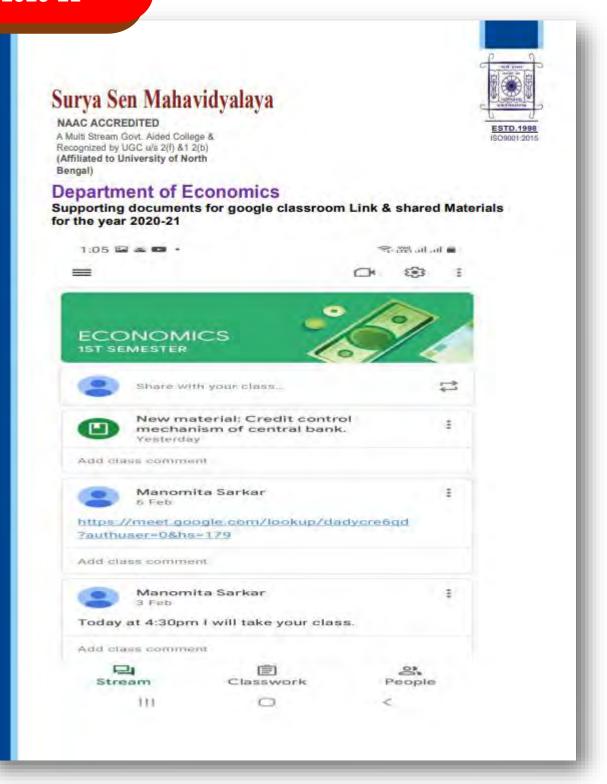

### **Contents**

| Sl<br>No. | Department | Session | <b>Supporting Documents</b>                                                                                                                                                                                                                                                                                                                                                                                                                                                                                                                                                                                                                                                                                                                                                                                                                                                                                                                                                                                                                                                                                                                                                                                                                                                                                                                                                                                                                                                                                                                                                                                                                                                                                                                                                                                                                                                                                                                                                                                                                                                                                                    |
|-----------|------------|---------|--------------------------------------------------------------------------------------------------------------------------------------------------------------------------------------------------------------------------------------------------------------------------------------------------------------------------------------------------------------------------------------------------------------------------------------------------------------------------------------------------------------------------------------------------------------------------------------------------------------------------------------------------------------------------------------------------------------------------------------------------------------------------------------------------------------------------------------------------------------------------------------------------------------------------------------------------------------------------------------------------------------------------------------------------------------------------------------------------------------------------------------------------------------------------------------------------------------------------------------------------------------------------------------------------------------------------------------------------------------------------------------------------------------------------------------------------------------------------------------------------------------------------------------------------------------------------------------------------------------------------------------------------------------------------------------------------------------------------------------------------------------------------------------------------------------------------------------------------------------------------------------------------------------------------------------------------------------------------------------------------------------------------------------------------------------------------------------------------------------------------------|
| 1         | Bengali    | 2018-19 | ICT Logbook                                                                                                                                                                                                                                                                                                                                                                                                                                                                                                                                                                                                                                                                                                                                                                                                                                                                                                                                                                                                                                                                                                                                                                                                                                                                                                                                                                                                                                                                                                                                                                                                                                                                                                                                                                                                                                                                                                                                                                                                                                                                                                                    |
|           |            | 2019-20 | Teachers' PPT Class using overhead projector                                                                                                                                                                                                                                                                                                                                                                                                                                                                                                                                                                                                                                                                                                                                                                                                                                                                                                                                                                                                                                                                                                                                                                                                                                                                                                                                                                                                                                                                                                                                                                                                                                                                                                                                                                                                                                                                                                                                                                                                                                                                                   |
|           |            | 2020-21 | Online class in Google Classroom                                                                                                                                                                                                                                                                                                                                                                                                                                                                                                                                                                                                                                                                                                                                                                                                                                                                                                                                                                                                                                                                                                                                                                                                                                                                                                                                                                                                                                                                                                                                                                                                                                                                                                                                                                                                                                                                                                                                                                                                                                                                                               |
|           |            | 2022-23 | Teachers' PPT Class using Interactive panel                                                                                                                                                                                                                                                                                                                                                                                                                                                                                                                                                                                                                                                                                                                                                                                                                                                                                                                                                                                                                                                                                                                                                                                                                                                                                                                                                                                                                                                                                                                                                                                                                                                                                                                                                                                                                                                                                                                                                                                                                                                                                    |
| 2         | Chemistry  | 2018-19 | ICT Logbook                                                                                                                                                                                                                                                                                                                                                                                                                                                                                                                                                                                                                                                                                                                                                                                                                                                                                                                                                                                                                                                                                                                                                                                                                                                                                                                                                                                                                                                                                                                                                                                                                                                                                                                                                                                                                                                                                                                                                                                                                                                                                                                    |
|           |            |         | Students' PPT Presentation using overhead                                                                                                                                                                                                                                                                                                                                                                                                                                                                                                                                                                                                                                                                                                                                                                                                                                                                                                                                                                                                                                                                                                                                                                                                                                                                                                                                                                                                                                                                                                                                                                                                                                                                                                                                                                                                                                                                                                                                                                                                                                                                                      |
|           |            |         | projector                                                                                                                                                                                                                                                                                                                                                                                                                                                                                                                                                                                                                                                                                                                                                                                                                                                                                                                                                                                                                                                                                                                                                                                                                                                                                                                                                                                                                                                                                                                                                                                                                                                                                                                                                                                                                                                                                                                                                                                                                                                                                                                      |
|           |            | 2019-20 | ICT Logbook                                                                                                                                                                                                                                                                                                                                                                                                                                                                                                                                                                                                                                                                                                                                                                                                                                                                                                                                                                                                                                                                                                                                                                                                                                                                                                                                                                                                                                                                                                                                                                                                                                                                                                                                                                                                                                                                                                                                                                                                                                                                                                                    |
|           |            |         | Teachers' PPT Class using overhead projector                                                                                                                                                                                                                                                                                                                                                                                                                                                                                                                                                                                                                                                                                                                                                                                                                                                                                                                                                                                                                                                                                                                                                                                                                                                                                                                                                                                                                                                                                                                                                                                                                                                                                                                                                                                                                                                                                                                                                                                                                                                                                   |
|           |            | 2020-21 | Internal Assessment in Google Classroom                                                                                                                                                                                                                                                                                                                                                                                                                                                                                                                                                                                                                                                                                                                                                                                                                                                                                                                                                                                                                                                                                                                                                                                                                                                                                                                                                                                                                                                                                                                                                                                                                                                                                                                                                                                                                                                                                                                                                                                                                                                                                        |
|           |            | 2021-22 | Online class in Google Classroom                                                                                                                                                                                                                                                                                                                                                                                                                                                                                                                                                                                                                                                                                                                                                                                                                                                                                                                                                                                                                                                                                                                                                                                                                                                                                                                                                                                                                                                                                                                                                                                                                                                                                                                                                                                                                                                                                                                                                                                                                                                                                               |
|           |            | 2021-22 | ICT Logbook                                                                                                                                                                                                                                                                                                                                                                                                                                                                                                                                                                                                                                                                                                                                                                                                                                                                                                                                                                                                                                                                                                                                                                                                                                                                                                                                                                                                                                                                                                                                                                                                                                                                                                                                                                                                                                                                                                                                                                                                                                                                                                                    |
|           |            |         | Students' PPT Presentation using overhead                                                                                                                                                                                                                                                                                                                                                                                                                                                                                                                                                                                                                                                                                                                                                                                                                                                                                                                                                                                                                                                                                                                                                                                                                                                                                                                                                                                                                                                                                                                                                                                                                                                                                                                                                                                                                                                                                                                                                                                                                                                                                      |
|           |            | 2022 22 | projector                                                                                                                                                                                                                                                                                                                                                                                                                                                                                                                                                                                                                                                                                                                                                                                                                                                                                                                                                                                                                                                                                                                                                                                                                                                                                                                                                                                                                                                                                                                                                                                                                                                                                                                                                                                                                                                                                                                                                                                                                                                                                                                      |
|           |            | 2022-23 | ICT Logbook                                                                                                                                                                                                                                                                                                                                                                                                                                                                                                                                                                                                                                                                                                                                                                                                                                                                                                                                                                                                                                                                                                                                                                                                                                                                                                                                                                                                                                                                                                                                                                                                                                                                                                                                                                                                                                                                                                                                                                                                                                                                                                                    |
|           |            |         | Teachers' PPT Class using Interactive panel                                                                                                                                                                                                                                                                                                                                                                                                                                                                                                                                                                                                                                                                                                                                                                                                                                                                                                                                                                                                                                                                                                                                                                                                                                                                                                                                                                                                                                                                                                                                                                                                                                                                                                                                                                                                                                                                                                                                                                                                                                                                                    |
|           |            |         | Students' PPT Presentation using overhead                                                                                                                                                                                                                                                                                                                                                                                                                                                                                                                                                                                                                                                                                                                                                                                                                                                                                                                                                                                                                                                                                                                                                                                                                                                                                                                                                                                                                                                                                                                                                                                                                                                                                                                                                                                                                                                                                                                                                                                                                                                                                      |
|           |            |         | projector                                                                                                                                                                                                                                                                                                                                                                                                                                                                                                                                                                                                                                                                                                                                                                                                                                                                                                                                                                                                                                                                                                                                                                                                                                                                                                                                                                                                                                                                                                                                                                                                                                                                                                                                                                                                                                                                                                                                                                                                                                                                                                                      |
| 3         | Commerce   | 2018-19 | ICT Lachaelt                                                                                                                                                                                                                                                                                                                                                                                                                                                                                                                                                                                                                                                                                                                                                                                                                                                                                                                                                                                                                                                                                                                                                                                                                                                                                                                                                                                                                                                                                                                                                                                                                                                                                                                                                                                                                                                                                                                                                                                                                                                                                                                   |
| 3         | Commerce   | 2019-20 | ICT Logbook Teachers' PPT Class using overhead projector                                                                                                                                                                                                                                                                                                                                                                                                                                                                                                                                                                                                                                                                                                                                                                                                                                                                                                                                                                                                                                                                                                                                                                                                                                                                                                                                                                                                                                                                                                                                                                                                                                                                                                                                                                                                                                                                                                                                                                                                                                                                       |
|           |            | 2019-20 | ICT Logbook                                                                                                                                                                                                                                                                                                                                                                                                                                                                                                                                                                                                                                                                                                                                                                                                                                                                                                                                                                                                                                                                                                                                                                                                                                                                                                                                                                                                                                                                                                                                                                                                                                                                                                                                                                                                                                                                                                                                                                                                                                                                                                                    |
|           |            | 2020-21 | Online class in Google Classroom                                                                                                                                                                                                                                                                                                                                                                                                                                                                                                                                                                                                                                                                                                                                                                                                                                                                                                                                                                                                                                                                                                                                                                                                                                                                                                                                                                                                                                                                                                                                                                                                                                                                                                                                                                                                                                                                                                                                                                                                                                                                                               |
|           |            | 2021-22 | ICT Logbook                                                                                                                                                                                                                                                                                                                                                                                                                                                                                                                                                                                                                                                                                                                                                                                                                                                                                                                                                                                                                                                                                                                                                                                                                                                                                                                                                                                                                                                                                                                                                                                                                                                                                                                                                                                                                                                                                                                                                                                                                                                                                                                    |
|           |            | 2022-23 | Students' PPT Presentation using overhead                                                                                                                                                                                                                                                                                                                                                                                                                                                                                                                                                                                                                                                                                                                                                                                                                                                                                                                                                                                                                                                                                                                                                                                                                                                                                                                                                                                                                                                                                                                                                                                                                                                                                                                                                                                                                                                                                                                                                                                                                                                                                      |
|           |            | 2022 23 | projector                                                                                                                                                                                                                                                                                                                                                                                                                                                                                                                                                                                                                                                                                                                                                                                                                                                                                                                                                                                                                                                                                                                                                                                                                                                                                                                                                                                                                                                                                                                                                                                                                                                                                                                                                                                                                                                                                                                                                                                                                                                                                                                      |
|           |            |         | ICT Logbook                                                                                                                                                                                                                                                                                                                                                                                                                                                                                                                                                                                                                                                                                                                                                                                                                                                                                                                                                                                                                                                                                                                                                                                                                                                                                                                                                                                                                                                                                                                                                                                                                                                                                                                                                                                                                                                                                                                                                                                                                                                                                                                    |
|           |            |         | C                                                                                                                                                                                                                                                                                                                                                                                                                                                                                                                                                                                                                                                                                                                                                                                                                                                                                                                                                                                                                                                                                                                                                                                                                                                                                                                                                                                                                                                                                                                                                                                                                                                                                                                                                                                                                                                                                                                                                                                                                                                                                                                              |
|           |            |         | The second secon |
| 4         | Economics  | 2020-21 | Online class in Google Classroom                                                                                                                                                                                                                                                                                                                                                                                                                                                                                                                                                                                                                                                                                                                                                                                                                                                                                                                                                                                                                                                                                                                                                                                                                                                                                                                                                                                                                                                                                                                                                                                                                                                                                                                                                                                                                                                                                                                                                                                                                                                                                               |
|           |            | 2021-22 |                                                                                                                                                                                                                                                                                                                                                                                                                                                                                                                                                                                                                                                                                                                                                                                                                                                                                                                                                                                                                                                                                                                                                                                                                                                                                                                                                                                                                                                                                                                                                                                                                                                                                                                                                                                                                                                                                                                                                                                                                                                                                                                                |
| 4         | Economics  |         | Online class in Google Classroom Online class in Google Classroom                                                                                                                                                                                                                                                                                                                                                                                                                                                                                                                                                                                                                                                                                                                                                                                                                                                                                                                                                                                                                                                                                                                                                                                                                                                                                                                                                                                                                                                                                                                                                                                                                                                                                                                                                                                                                                                                                                                                                                                                                                                              |