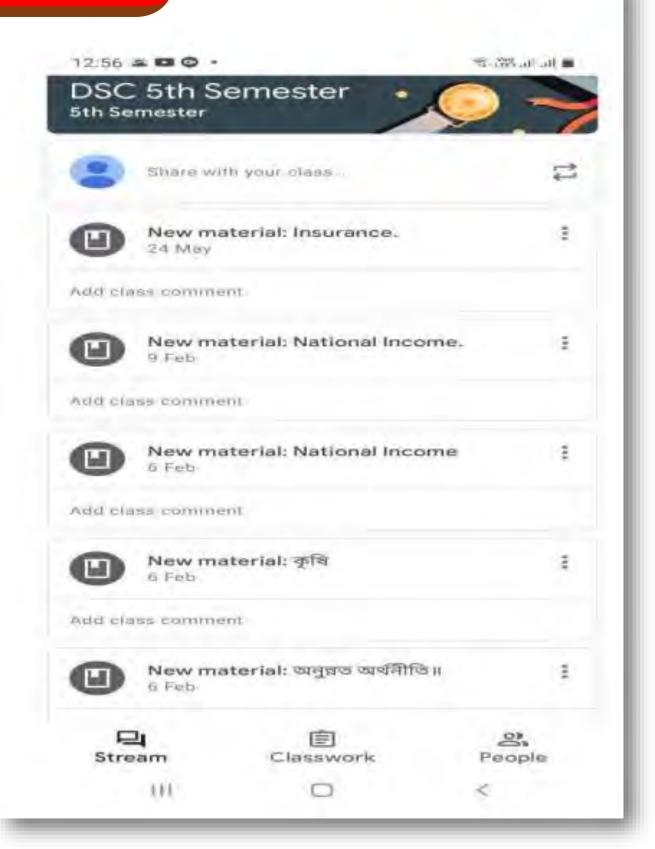

### **Contents**

| Sl<br>No. | Department | Session | <b>Supporting Documents</b>                                                                                                                                                                                                                                                                                                                                                                                                                                                                                                                                                                                                                                                                                                                                                                                                                                                                                                                                                                                                                                                                                                                                                                                                                                                                                                                                                                                                                                                                                                                                                                                                                                                                                                                                                                                                                                                                                                                                                                                                                                                                                                    |
|-----------|------------|---------|--------------------------------------------------------------------------------------------------------------------------------------------------------------------------------------------------------------------------------------------------------------------------------------------------------------------------------------------------------------------------------------------------------------------------------------------------------------------------------------------------------------------------------------------------------------------------------------------------------------------------------------------------------------------------------------------------------------------------------------------------------------------------------------------------------------------------------------------------------------------------------------------------------------------------------------------------------------------------------------------------------------------------------------------------------------------------------------------------------------------------------------------------------------------------------------------------------------------------------------------------------------------------------------------------------------------------------------------------------------------------------------------------------------------------------------------------------------------------------------------------------------------------------------------------------------------------------------------------------------------------------------------------------------------------------------------------------------------------------------------------------------------------------------------------------------------------------------------------------------------------------------------------------------------------------------------------------------------------------------------------------------------------------------------------------------------------------------------------------------------------------|
| 1         | Bengali    | 2018-19 | ICT Logbook                                                                                                                                                                                                                                                                                                                                                                                                                                                                                                                                                                                                                                                                                                                                                                                                                                                                                                                                                                                                                                                                                                                                                                                                                                                                                                                                                                                                                                                                                                                                                                                                                                                                                                                                                                                                                                                                                                                                                                                                                                                                                                                    |
|           |            | 2019-20 | Teachers' PPT Class using overhead projector                                                                                                                                                                                                                                                                                                                                                                                                                                                                                                                                                                                                                                                                                                                                                                                                                                                                                                                                                                                                                                                                                                                                                                                                                                                                                                                                                                                                                                                                                                                                                                                                                                                                                                                                                                                                                                                                                                                                                                                                                                                                                   |
|           |            | 2020-21 | Online class in Google Classroom                                                                                                                                                                                                                                                                                                                                                                                                                                                                                                                                                                                                                                                                                                                                                                                                                                                                                                                                                                                                                                                                                                                                                                                                                                                                                                                                                                                                                                                                                                                                                                                                                                                                                                                                                                                                                                                                                                                                                                                                                                                                                               |
|           |            | 2022-23 | Teachers' PPT Class using Interactive panel                                                                                                                                                                                                                                                                                                                                                                                                                                                                                                                                                                                                                                                                                                                                                                                                                                                                                                                                                                                                                                                                                                                                                                                                                                                                                                                                                                                                                                                                                                                                                                                                                                                                                                                                                                                                                                                                                                                                                                                                                                                                                    |
| 2         | Chemistry  | 2018-19 | ICT Logbook                                                                                                                                                                                                                                                                                                                                                                                                                                                                                                                                                                                                                                                                                                                                                                                                                                                                                                                                                                                                                                                                                                                                                                                                                                                                                                                                                                                                                                                                                                                                                                                                                                                                                                                                                                                                                                                                                                                                                                                                                                                                                                                    |
|           |            |         | Students' PPT Presentation using overhead                                                                                                                                                                                                                                                                                                                                                                                                                                                                                                                                                                                                                                                                                                                                                                                                                                                                                                                                                                                                                                                                                                                                                                                                                                                                                                                                                                                                                                                                                                                                                                                                                                                                                                                                                                                                                                                                                                                                                                                                                                                                                      |
|           |            |         | projector                                                                                                                                                                                                                                                                                                                                                                                                                                                                                                                                                                                                                                                                                                                                                                                                                                                                                                                                                                                                                                                                                                                                                                                                                                                                                                                                                                                                                                                                                                                                                                                                                                                                                                                                                                                                                                                                                                                                                                                                                                                                                                                      |
|           |            | 2019-20 | ICT Logbook                                                                                                                                                                                                                                                                                                                                                                                                                                                                                                                                                                                                                                                                                                                                                                                                                                                                                                                                                                                                                                                                                                                                                                                                                                                                                                                                                                                                                                                                                                                                                                                                                                                                                                                                                                                                                                                                                                                                                                                                                                                                                                                    |
|           |            |         | Teachers' PPT Class using overhead projector                                                                                                                                                                                                                                                                                                                                                                                                                                                                                                                                                                                                                                                                                                                                                                                                                                                                                                                                                                                                                                                                                                                                                                                                                                                                                                                                                                                                                                                                                                                                                                                                                                                                                                                                                                                                                                                                                                                                                                                                                                                                                   |
|           |            | 2020-21 | Internal Assessment in Google Classroom                                                                                                                                                                                                                                                                                                                                                                                                                                                                                                                                                                                                                                                                                                                                                                                                                                                                                                                                                                                                                                                                                                                                                                                                                                                                                                                                                                                                                                                                                                                                                                                                                                                                                                                                                                                                                                                                                                                                                                                                                                                                                        |
|           |            | 2021-22 | Online class in Google Classroom                                                                                                                                                                                                                                                                                                                                                                                                                                                                                                                                                                                                                                                                                                                                                                                                                                                                                                                                                                                                                                                                                                                                                                                                                                                                                                                                                                                                                                                                                                                                                                                                                                                                                                                                                                                                                                                                                                                                                                                                                                                                                               |
|           |            | 2021-22 | ICT Logbook                                                                                                                                                                                                                                                                                                                                                                                                                                                                                                                                                                                                                                                                                                                                                                                                                                                                                                                                                                                                                                                                                                                                                                                                                                                                                                                                                                                                                                                                                                                                                                                                                                                                                                                                                                                                                                                                                                                                                                                                                                                                                                                    |
|           |            |         | Students' PPT Presentation using overhead                                                                                                                                                                                                                                                                                                                                                                                                                                                                                                                                                                                                                                                                                                                                                                                                                                                                                                                                                                                                                                                                                                                                                                                                                                                                                                                                                                                                                                                                                                                                                                                                                                                                                                                                                                                                                                                                                                                                                                                                                                                                                      |
|           |            | 2022 22 | projector                                                                                                                                                                                                                                                                                                                                                                                                                                                                                                                                                                                                                                                                                                                                                                                                                                                                                                                                                                                                                                                                                                                                                                                                                                                                                                                                                                                                                                                                                                                                                                                                                                                                                                                                                                                                                                                                                                                                                                                                                                                                                                                      |
|           |            | 2022-23 | ICT Logbook                                                                                                                                                                                                                                                                                                                                                                                                                                                                                                                                                                                                                                                                                                                                                                                                                                                                                                                                                                                                                                                                                                                                                                                                                                                                                                                                                                                                                                                                                                                                                                                                                                                                                                                                                                                                                                                                                                                                                                                                                                                                                                                    |
|           |            |         | Teachers' PPT Class using Interactive panel                                                                                                                                                                                                                                                                                                                                                                                                                                                                                                                                                                                                                                                                                                                                                                                                                                                                                                                                                                                                                                                                                                                                                                                                                                                                                                                                                                                                                                                                                                                                                                                                                                                                                                                                                                                                                                                                                                                                                                                                                                                                                    |
|           |            |         | Students' PPT Presentation using overhead                                                                                                                                                                                                                                                                                                                                                                                                                                                                                                                                                                                                                                                                                                                                                                                                                                                                                                                                                                                                                                                                                                                                                                                                                                                                                                                                                                                                                                                                                                                                                                                                                                                                                                                                                                                                                                                                                                                                                                                                                                                                                      |
|           |            |         | projector                                                                                                                                                                                                                                                                                                                                                                                                                                                                                                                                                                                                                                                                                                                                                                                                                                                                                                                                                                                                                                                                                                                                                                                                                                                                                                                                                                                                                                                                                                                                                                                                                                                                                                                                                                                                                                                                                                                                                                                                                                                                                                                      |
| 3         | Commerce   | 2018-19 | ICT Lachaelt                                                                                                                                                                                                                                                                                                                                                                                                                                                                                                                                                                                                                                                                                                                                                                                                                                                                                                                                                                                                                                                                                                                                                                                                                                                                                                                                                                                                                                                                                                                                                                                                                                                                                                                                                                                                                                                                                                                                                                                                                                                                                                                   |
| 3         | Commerce   | 2019-20 | ICT Logbook Teachers' PPT Class using overhead projector                                                                                                                                                                                                                                                                                                                                                                                                                                                                                                                                                                                                                                                                                                                                                                                                                                                                                                                                                                                                                                                                                                                                                                                                                                                                                                                                                                                                                                                                                                                                                                                                                                                                                                                                                                                                                                                                                                                                                                                                                                                                       |
|           |            | 2019-20 | ICT Logbook                                                                                                                                                                                                                                                                                                                                                                                                                                                                                                                                                                                                                                                                                                                                                                                                                                                                                                                                                                                                                                                                                                                                                                                                                                                                                                                                                                                                                                                                                                                                                                                                                                                                                                                                                                                                                                                                                                                                                                                                                                                                                                                    |
|           |            | 2020-21 | Online class in Google Classroom                                                                                                                                                                                                                                                                                                                                                                                                                                                                                                                                                                                                                                                                                                                                                                                                                                                                                                                                                                                                                                                                                                                                                                                                                                                                                                                                                                                                                                                                                                                                                                                                                                                                                                                                                                                                                                                                                                                                                                                                                                                                                               |
|           |            | 2021-22 | ICT Logbook                                                                                                                                                                                                                                                                                                                                                                                                                                                                                                                                                                                                                                                                                                                                                                                                                                                                                                                                                                                                                                                                                                                                                                                                                                                                                                                                                                                                                                                                                                                                                                                                                                                                                                                                                                                                                                                                                                                                                                                                                                                                                                                    |
|           |            | 2022-23 | Students' PPT Presentation using overhead                                                                                                                                                                                                                                                                                                                                                                                                                                                                                                                                                                                                                                                                                                                                                                                                                                                                                                                                                                                                                                                                                                                                                                                                                                                                                                                                                                                                                                                                                                                                                                                                                                                                                                                                                                                                                                                                                                                                                                                                                                                                                      |
|           |            | 2022 23 | projector                                                                                                                                                                                                                                                                                                                                                                                                                                                                                                                                                                                                                                                                                                                                                                                                                                                                                                                                                                                                                                                                                                                                                                                                                                                                                                                                                                                                                                                                                                                                                                                                                                                                                                                                                                                                                                                                                                                                                                                                                                                                                                                      |
|           |            |         | ICT Logbook                                                                                                                                                                                                                                                                                                                                                                                                                                                                                                                                                                                                                                                                                                                                                                                                                                                                                                                                                                                                                                                                                                                                                                                                                                                                                                                                                                                                                                                                                                                                                                                                                                                                                                                                                                                                                                                                                                                                                                                                                                                                                                                    |
|           |            |         | C                                                                                                                                                                                                                                                                                                                                                                                                                                                                                                                                                                                                                                                                                                                                                                                                                                                                                                                                                                                                                                                                                                                                                                                                                                                                                                                                                                                                                                                                                                                                                                                                                                                                                                                                                                                                                                                                                                                                                                                                                                                                                                                              |
|           |            |         | The second secon |
| 4         | Economics  | 2020-21 | Online class in Google Classroom                                                                                                                                                                                                                                                                                                                                                                                                                                                                                                                                                                                                                                                                                                                                                                                                                                                                                                                                                                                                                                                                                                                                                                                                                                                                                                                                                                                                                                                                                                                                                                                                                                                                                                                                                                                                                                                                                                                                                                                                                                                                                               |
|           |            | 2021-22 |                                                                                                                                                                                                                                                                                                                                                                                                                                                                                                                                                                                                                                                                                                                                                                                                                                                                                                                                                                                                                                                                                                                                                                                                                                                                                                                                                                                                                                                                                                                                                                                                                                                                                                                                                                                                                                                                                                                                                                                                                                                                                                                                |
| 4         | Economics  |         | Online class in Google Classroom Online class in Google Classroom                                                                                                                                                                                                                                                                                                                                                                                                                                                                                                                                                                                                                                                                                                                                                                                                                                                                                                                                                                                                                                                                                                                                                                                                                                                                                                                                                                                                                                                                                                                                                                                                                                                                                                                                                                                                                                                                                                                                                                                                                                                              |