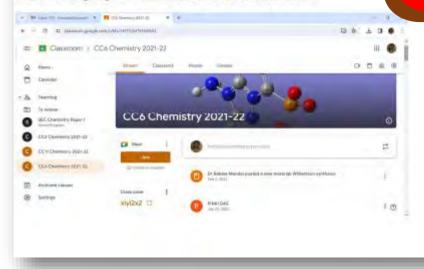

### **Contents**

| Sl<br>No. | Department | Session | <b>Supporting Documents</b>                                                                                                                                                                                                                                                                                                                                                                                                                                                                                                                                                                                                                                                                                                                                                                                                                                                                                                                                                                                                                                                                                                                                                                                                                                                                                                                                                                                                                                                                                                                                                                                                                                                                                                                                                                                                                                                                                                                                                                                                                                                                                                    |
|-----------|------------|---------|--------------------------------------------------------------------------------------------------------------------------------------------------------------------------------------------------------------------------------------------------------------------------------------------------------------------------------------------------------------------------------------------------------------------------------------------------------------------------------------------------------------------------------------------------------------------------------------------------------------------------------------------------------------------------------------------------------------------------------------------------------------------------------------------------------------------------------------------------------------------------------------------------------------------------------------------------------------------------------------------------------------------------------------------------------------------------------------------------------------------------------------------------------------------------------------------------------------------------------------------------------------------------------------------------------------------------------------------------------------------------------------------------------------------------------------------------------------------------------------------------------------------------------------------------------------------------------------------------------------------------------------------------------------------------------------------------------------------------------------------------------------------------------------------------------------------------------------------------------------------------------------------------------------------------------------------------------------------------------------------------------------------------------------------------------------------------------------------------------------------------------|
| 1         | Bengali    | 2018-19 | ICT Logbook                                                                                                                                                                                                                                                                                                                                                                                                                                                                                                                                                                                                                                                                                                                                                                                                                                                                                                                                                                                                                                                                                                                                                                                                                                                                                                                                                                                                                                                                                                                                                                                                                                                                                                                                                                                                                                                                                                                                                                                                                                                                                                                    |
|           |            | 2019-20 | Teachers' PPT Class using overhead projector                                                                                                                                                                                                                                                                                                                                                                                                                                                                                                                                                                                                                                                                                                                                                                                                                                                                                                                                                                                                                                                                                                                                                                                                                                                                                                                                                                                                                                                                                                                                                                                                                                                                                                                                                                                                                                                                                                                                                                                                                                                                                   |
|           |            | 2020-21 | Online class in Google Classroom                                                                                                                                                                                                                                                                                                                                                                                                                                                                                                                                                                                                                                                                                                                                                                                                                                                                                                                                                                                                                                                                                                                                                                                                                                                                                                                                                                                                                                                                                                                                                                                                                                                                                                                                                                                                                                                                                                                                                                                                                                                                                               |
|           |            | 2022-23 | Teachers' PPT Class using Interactive panel                                                                                                                                                                                                                                                                                                                                                                                                                                                                                                                                                                                                                                                                                                                                                                                                                                                                                                                                                                                                                                                                                                                                                                                                                                                                                                                                                                                                                                                                                                                                                                                                                                                                                                                                                                                                                                                                                                                                                                                                                                                                                    |
| 2         | Chemistry  | 2018-19 | ICT Logbook                                                                                                                                                                                                                                                                                                                                                                                                                                                                                                                                                                                                                                                                                                                                                                                                                                                                                                                                                                                                                                                                                                                                                                                                                                                                                                                                                                                                                                                                                                                                                                                                                                                                                                                                                                                                                                                                                                                                                                                                                                                                                                                    |
|           |            |         | Students' PPT Presentation using overhead                                                                                                                                                                                                                                                                                                                                                                                                                                                                                                                                                                                                                                                                                                                                                                                                                                                                                                                                                                                                                                                                                                                                                                                                                                                                                                                                                                                                                                                                                                                                                                                                                                                                                                                                                                                                                                                                                                                                                                                                                                                                                      |
|           |            |         | projector                                                                                                                                                                                                                                                                                                                                                                                                                                                                                                                                                                                                                                                                                                                                                                                                                                                                                                                                                                                                                                                                                                                                                                                                                                                                                                                                                                                                                                                                                                                                                                                                                                                                                                                                                                                                                                                                                                                                                                                                                                                                                                                      |
|           |            | 2019-20 | ICT Logbook                                                                                                                                                                                                                                                                                                                                                                                                                                                                                                                                                                                                                                                                                                                                                                                                                                                                                                                                                                                                                                                                                                                                                                                                                                                                                                                                                                                                                                                                                                                                                                                                                                                                                                                                                                                                                                                                                                                                                                                                                                                                                                                    |
|           |            |         | Teachers' PPT Class using overhead projector                                                                                                                                                                                                                                                                                                                                                                                                                                                                                                                                                                                                                                                                                                                                                                                                                                                                                                                                                                                                                                                                                                                                                                                                                                                                                                                                                                                                                                                                                                                                                                                                                                                                                                                                                                                                                                                                                                                                                                                                                                                                                   |
|           |            | 2020-21 | Internal Assessment in Google Classroom                                                                                                                                                                                                                                                                                                                                                                                                                                                                                                                                                                                                                                                                                                                                                                                                                                                                                                                                                                                                                                                                                                                                                                                                                                                                                                                                                                                                                                                                                                                                                                                                                                                                                                                                                                                                                                                                                                                                                                                                                                                                                        |
|           |            | 2021-22 | Online class in Google Classroom                                                                                                                                                                                                                                                                                                                                                                                                                                                                                                                                                                                                                                                                                                                                                                                                                                                                                                                                                                                                                                                                                                                                                                                                                                                                                                                                                                                                                                                                                                                                                                                                                                                                                                                                                                                                                                                                                                                                                                                                                                                                                               |
|           |            | 2021-22 | ICT Logbook                                                                                                                                                                                                                                                                                                                                                                                                                                                                                                                                                                                                                                                                                                                                                                                                                                                                                                                                                                                                                                                                                                                                                                                                                                                                                                                                                                                                                                                                                                                                                                                                                                                                                                                                                                                                                                                                                                                                                                                                                                                                                                                    |
|           |            |         | Students' PPT Presentation using overhead                                                                                                                                                                                                                                                                                                                                                                                                                                                                                                                                                                                                                                                                                                                                                                                                                                                                                                                                                                                                                                                                                                                                                                                                                                                                                                                                                                                                                                                                                                                                                                                                                                                                                                                                                                                                                                                                                                                                                                                                                                                                                      |
|           |            | 2022 22 | projector                                                                                                                                                                                                                                                                                                                                                                                                                                                                                                                                                                                                                                                                                                                                                                                                                                                                                                                                                                                                                                                                                                                                                                                                                                                                                                                                                                                                                                                                                                                                                                                                                                                                                                                                                                                                                                                                                                                                                                                                                                                                                                                      |
|           |            | 2022-23 | ICT Logbook                                                                                                                                                                                                                                                                                                                                                                                                                                                                                                                                                                                                                                                                                                                                                                                                                                                                                                                                                                                                                                                                                                                                                                                                                                                                                                                                                                                                                                                                                                                                                                                                                                                                                                                                                                                                                                                                                                                                                                                                                                                                                                                    |
|           |            |         | Teachers' PPT Class using Interactive panel                                                                                                                                                                                                                                                                                                                                                                                                                                                                                                                                                                                                                                                                                                                                                                                                                                                                                                                                                                                                                                                                                                                                                                                                                                                                                                                                                                                                                                                                                                                                                                                                                                                                                                                                                                                                                                                                                                                                                                                                                                                                                    |
|           |            |         | Students' PPT Presentation using overhead                                                                                                                                                                                                                                                                                                                                                                                                                                                                                                                                                                                                                                                                                                                                                                                                                                                                                                                                                                                                                                                                                                                                                                                                                                                                                                                                                                                                                                                                                                                                                                                                                                                                                                                                                                                                                                                                                                                                                                                                                                                                                      |
|           |            |         | projector                                                                                                                                                                                                                                                                                                                                                                                                                                                                                                                                                                                                                                                                                                                                                                                                                                                                                                                                                                                                                                                                                                                                                                                                                                                                                                                                                                                                                                                                                                                                                                                                                                                                                                                                                                                                                                                                                                                                                                                                                                                                                                                      |
| 3         | Commerce   | 2018-19 | ICT Lachaelt                                                                                                                                                                                                                                                                                                                                                                                                                                                                                                                                                                                                                                                                                                                                                                                                                                                                                                                                                                                                                                                                                                                                                                                                                                                                                                                                                                                                                                                                                                                                                                                                                                                                                                                                                                                                                                                                                                                                                                                                                                                                                                                   |
| 3         | Commerce   | 2019-20 | ICT Logbook Teachers' PPT Class using overhead projector                                                                                                                                                                                                                                                                                                                                                                                                                                                                                                                                                                                                                                                                                                                                                                                                                                                                                                                                                                                                                                                                                                                                                                                                                                                                                                                                                                                                                                                                                                                                                                                                                                                                                                                                                                                                                                                                                                                                                                                                                                                                       |
|           |            | 2019-20 | ICT Logbook                                                                                                                                                                                                                                                                                                                                                                                                                                                                                                                                                                                                                                                                                                                                                                                                                                                                                                                                                                                                                                                                                                                                                                                                                                                                                                                                                                                                                                                                                                                                                                                                                                                                                                                                                                                                                                                                                                                                                                                                                                                                                                                    |
|           |            | 2020-21 | Online class in Google Classroom                                                                                                                                                                                                                                                                                                                                                                                                                                                                                                                                                                                                                                                                                                                                                                                                                                                                                                                                                                                                                                                                                                                                                                                                                                                                                                                                                                                                                                                                                                                                                                                                                                                                                                                                                                                                                                                                                                                                                                                                                                                                                               |
|           |            | 2021-22 | ICT Logbook                                                                                                                                                                                                                                                                                                                                                                                                                                                                                                                                                                                                                                                                                                                                                                                                                                                                                                                                                                                                                                                                                                                                                                                                                                                                                                                                                                                                                                                                                                                                                                                                                                                                                                                                                                                                                                                                                                                                                                                                                                                                                                                    |
|           |            | 2022-23 | Students' PPT Presentation using overhead                                                                                                                                                                                                                                                                                                                                                                                                                                                                                                                                                                                                                                                                                                                                                                                                                                                                                                                                                                                                                                                                                                                                                                                                                                                                                                                                                                                                                                                                                                                                                                                                                                                                                                                                                                                                                                                                                                                                                                                                                                                                                      |
|           |            | 2022 23 | projector                                                                                                                                                                                                                                                                                                                                                                                                                                                                                                                                                                                                                                                                                                                                                                                                                                                                                                                                                                                                                                                                                                                                                                                                                                                                                                                                                                                                                                                                                                                                                                                                                                                                                                                                                                                                                                                                                                                                                                                                                                                                                                                      |
|           |            |         | ICT Logbook                                                                                                                                                                                                                                                                                                                                                                                                                                                                                                                                                                                                                                                                                                                                                                                                                                                                                                                                                                                                                                                                                                                                                                                                                                                                                                                                                                                                                                                                                                                                                                                                                                                                                                                                                                                                                                                                                                                                                                                                                                                                                                                    |
|           |            |         | C                                                                                                                                                                                                                                                                                                                                                                                                                                                                                                                                                                                                                                                                                                                                                                                                                                                                                                                                                                                                                                                                                                                                                                                                                                                                                                                                                                                                                                                                                                                                                                                                                                                                                                                                                                                                                                                                                                                                                                                                                                                                                                                              |
|           |            |         | The second secon |
| 4         | Economics  | 2020-21 | Online class in Google Classroom                                                                                                                                                                                                                                                                                                                                                                                                                                                                                                                                                                                                                                                                                                                                                                                                                                                                                                                                                                                                                                                                                                                                                                                                                                                                                                                                                                                                                                                                                                                                                                                                                                                                                                                                                                                                                                                                                                                                                                                                                                                                                               |
|           |            | 2021-22 |                                                                                                                                                                                                                                                                                                                                                                                                                                                                                                                                                                                                                                                                                                                                                                                                                                                                                                                                                                                                                                                                                                                                                                                                                                                                                                                                                                                                                                                                                                                                                                                                                                                                                                                                                                                                                                                                                                                                                                                                                                                                                                                                |
| 4         | Economics  |         | Online class in Google Classroom Online class in Google Classroom                                                                                                                                                                                                                                                                                                                                                                                                                                                                                                                                                                                                                                                                                                                                                                                                                                                                                                                                                                                                                                                                                                                                                                                                                                                                                                                                                                                                                                                                                                                                                                                                                                                                                                                                                                                                                                                                                                                                                                                                                                                              |