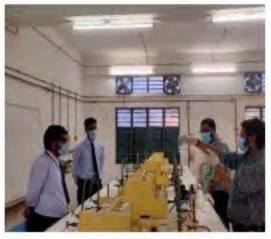

#### GLIMPSES FROM THE 3-DAY PROGRAM

Principal Dr P.K.Mishra, in his inaugural speech

A section of the students

Dr Arnab Baul delivering on fake news

special 'student journalists'

The Statesman reporting the event