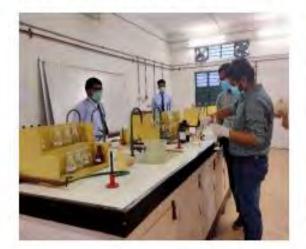

# **Department of Chemistry**

## **Preparation of Hand Sanitizer**

Problem-Solving: Preparation of Hand Sanitizer- as necessitated due to COVID-19 Pandemic 21.11.2021

# PHOTOGRAPHS