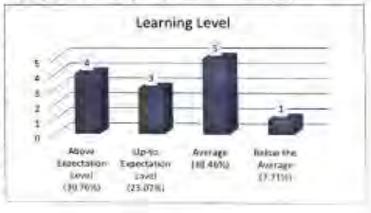

the preparation stage of whole pot of rice. We also identified random sampling as lottery methods, from random to systematic sampling methods, from brudents also identified probability or non-probability based samples dependent upon chance of occurrence. After 2 days hardbodting project, out of 13 (tadents 4 were very their about use of toward transmitted tools in contomics, 3 madems had some doubts regarding probability sampling methods, 5 madems.