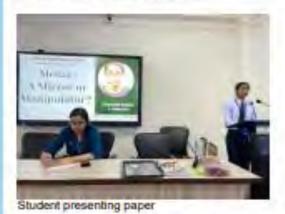

#### GLIMPSES OF THE PROGRAM

Student presenting their paper

Mr. 8 Akash Rao delivering on Hindi language

Student share their experience about language.

Students present in the program

Surya Sen Colony, Block-B, Stiguri - 734004, Dist. Jafpaiguri, West Bengal Fh (353-2691488)0), Writike: www.suryasexcologe.org.in