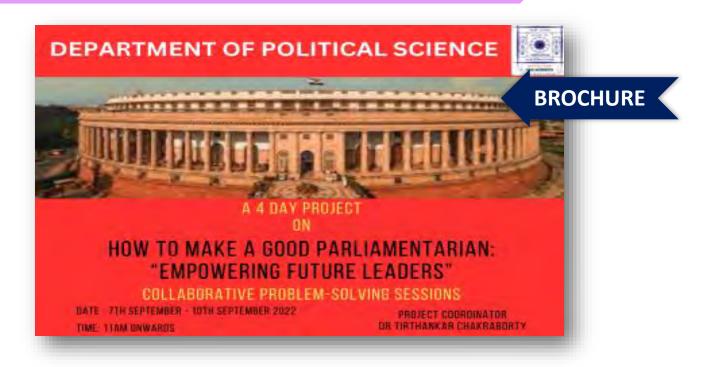

# **Department of Political Science**

## How to Make a Good Parliamentarian

Report all the Project: How to revice a Cood Performantainer." Empresoring feaurs leaders (7-00" September, 2022)

Objective, in contemporary society, politics often suffers from miscompositions and regotive perceptions, causing it to be constanted as a visible profession. To rectify this, it is insperative this students to become a good parliamentarian as well at capable leaders. Targeting on the young minds, the Department of Rollinoi Science by incorporating portiones such as most parliament activities at the collège level, intudents can gain shaluable insights into the essence of positics and shaping fusion leaders and favoring a deeper understanding of parliamentary procedures and practices among statlents, it is observed that macanisms statings currounding politics after also from the behaviour and actions of politicisms theretokes. These misconceptions can deter young minds from considering politics as a legislmate profession. By etroducing the concept of youth partiament, mentor can dispel these missisdentandings and exts a clearer perspective on the role and responsibilities of politicans.

Participants: A total 70 gent counts from third and fifth secentar students of the depart engaged in the project.

Place of Execution: Buth theoretical and practical means are used to furnishing the project.