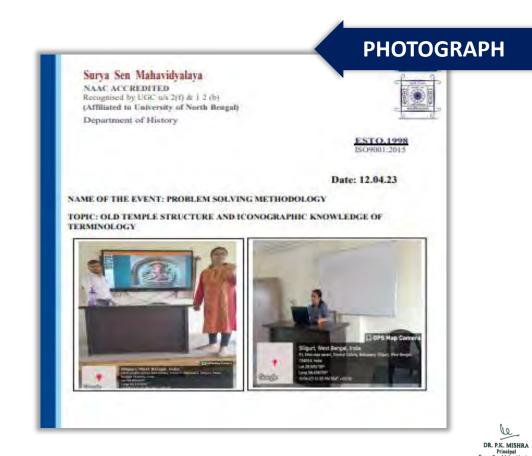

# **Department of History**

# **Old Temple Structure and Iconographic Knowledge**

NAAC ACCREDITED

Recognised by UGC a/s 2(f) & 1.2 (b)

(Affiliated to University of North Bengal)

Department of History

#### PROJECT REPORT ON FROBLEM SOLVING METHODOLOGY ON OLD TEMPLE STRUCTURE AND ICONOGRAPHIC KNOWLEDGE OF TERMINOLOGY (13-12 APRIL 2023)

OBJECTIVE OF THE PROJECT: To trentiturise the students with temple architectural style and various identification of scens and iconographic madeus in detail.

PARTICIPANTS: 4th Semester Students of History Hons. & Programs.

EXECUTIVE PLAN: The students entited one of the temples at the region at Jotilesway for practical demonstration. Visit to AKMH Museum in University of Sorth Bengal for practical knowledge of Icons was also arranged by the Department.

EXPERT LECTURES: 2 lectures were derivered by Smt. Modinhanti Basii on Indian Semiography on 11th April 2023 and Sci Biswajii Kar im Temple irchanological style on 12th April 2023.

HANDS ON FRAINING: After their visit to temple and museum the students were asked to prepare an assignment on any topic of their choice describing the details of teens or temple along with phases PROCESS: Students were shown images of icons and were to identify the name of the delty and explain on what basis the identification was made. In the itia activity they were rewarded with peri and sweet as prizes. The active involvement of the students in the game, focusing on the image pictures simulated to know basic terminologies of iconography as well.