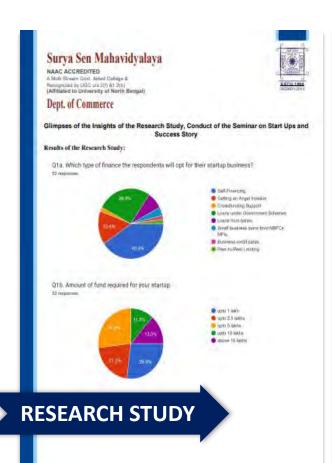

Research Study: Three weeks before the commencement of the program, interested students from B.com (H) 5th Semester were selected, who would conduct the research study. Faculty members and the students worked together to formulate a questionnaire that consisted of questions which would capture people's outlook on various facets of start-ups.

#### Measures undertaken to accomplish the objective: Industrial visits

Conclusion: The research study on start-ups helped the students to gain insights on start-ups, and as to how to formulate questionnaires and to collect data. Also through industrial visits the students came to know about the practical functioning of start-ups. Further, a seminar on the start-ups gave the students an insight on idea-generation, capital requirements, fund generation, product selection, target market and other facets of start-ups.