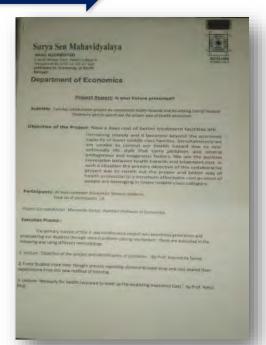

# Department of Economics

Tenure: 7th & 8th September, 2021

Project Report Data Assimilation when dealing with big data processes: Statistical Variables

Sub Title: "Problem-Solving Session on dealing with big data in Statistical Project"

Objective of the Project: The aim of this project is experimental and observational studies, common goal for a surroutal research project is to investigate causality, arranging raw big data set in a simple selective easy and cost effective manner, and in particular to draw a conclusion on the effect of changes in the values of predictors or independent variables.

Participants: All odd semester Economics Horours students.

Number of Participants attended: 15 numbers Coordinates of this project - Prof. Rahul Paul.

Sendents and teachers are engaged in this project showessing a collective commitment to addressing the challenges created through putting primary or raw data, and out of several data assimilation method in this project, emphasize only given on Sample Survey method.