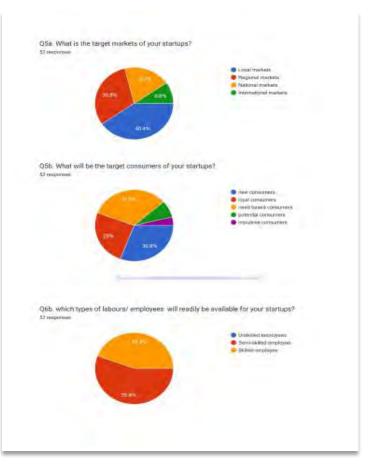

Research Study: Three weeks before the commencement of the program, interested students from B.com (H) 5th Semester were selected, who would conduct the research study. Faculty members and the students worked together to formulate a questionnaire that consisted of questions which would capture people's outlook on various facets of start-ups.

#### Measures undertaken to accomplish the objective: Industrial visits

Conclusion: The research study on start-ups helped the students to gain insights on start-ups, and as to how to formulate questionnaires and to collect data. Also through industrial visits the students came to know about the practical functioning of start-ups. Further, a seminar on the start-ups gave the students an insight on idea-generation, capital requirements, fund generation, product selection, target market and other facets of start-ups.