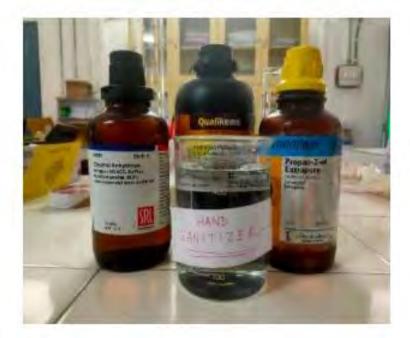

# **Department of Chemistry**

## **Preparation of Hand Sanitizer**

Problem-Solving: Preparation of Hand Sanitizer- as necessitated due to COVID-19 Pandemic 21.11.2021

# PHOTOGRAPHS