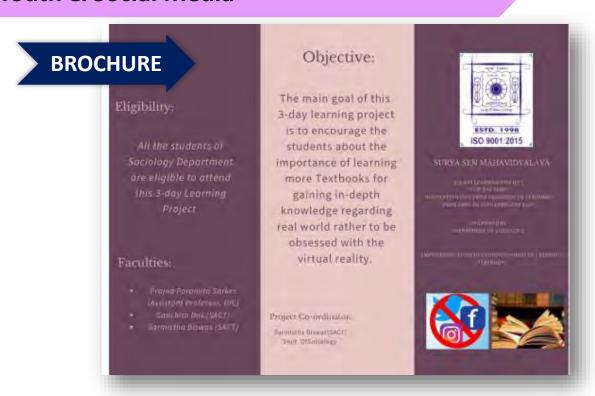

# **BROCHURE**

DECODING THE MEDIA
QUAGMIRE: A UNIFIED EFFORT
IN ADDRESSING
MISINFORMATION

A 3 DAY COLLABORATIVE PROJECT

EMPOWERING STUDENTS THROUGH COLLABORATIVE PROBLEM-SOLVING SESSIONS

6TH APRIL-9 APRIL -2022-

PROJECT COORDINATOR
DR ARNAB BAUL

NAAC ACCREDITED

A March Streets Gold, Addit Charge S. Decognised by Colo and 10 for Epp. (Affiliated to University of Seven Bengal)

# Department of English

Project Report: Decoding the Media Quagmire. Subtitle: Empowering Students through Collaborative Problem-Solving Sessions (6-9 April, 2022)

Objective of the Project:

The primary goal of our project, "Decorary the Media Quagram," was to coresul the pervasive result of unformation within acciety. Focused on sludents majoring in BA English, we aimed to equip them with the akids to form informed opinions by discerning reliable med a information while fortifying their defenses against take here. and propagation.