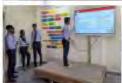

#### GLIMPSES FROM THE 3-DAY PROGRAM

Principal Dr P.K.Mishra, in his inaugural speech

A section of the students

Dr Arnab Baul delivering on fake news

special 'student journalists'

The Statesman reporting the event