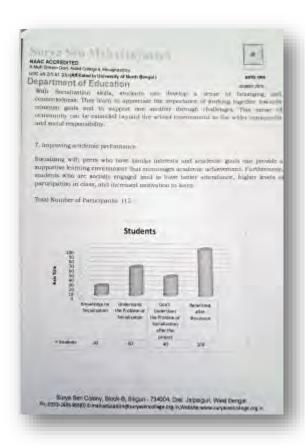

Participants: A total of 115 students from the  $4^{th}$  and  $6^{th}$  Semester of the B.A Education Programme actively engaged in the project. Showcasing the problems solving learning on stage of Socialization.