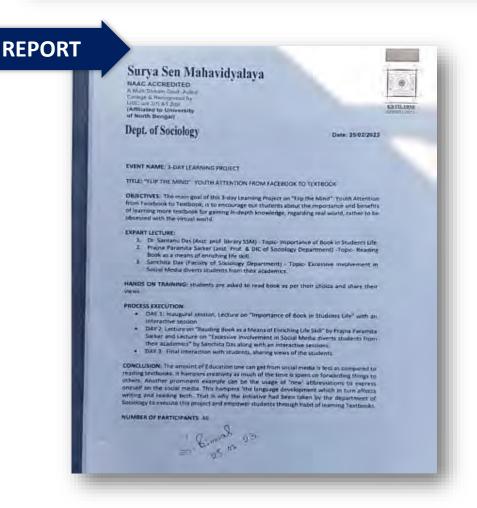

# Department of English

Project Report: Decoding the Media Quagmire. Subtitle: Empowering Students through Collaborative Problem-Solving Sessions (6-9 April, 2022)

Objective of the Project:

The primary goal of our project, "Decorary the Media Quagram," was to coresul the pervasive result of unformation within acciety. Focused on sludents majoring in BA English, we aimed to equip them with the akids to form informed opinions by discerning reliable med a information while fortifying their defenses against take here. and propagation.

A total of SSS students from the third semission of the SA English major actively engaged in the project shows using a collective commitment to andressing the challenges posed by mistriormation in the media landscape.

The project unfolded over a surres of engaging sessione and activities

Expert Lectures:

Lecture 1: Dr. Amao Baul Humanater the landscape with "BELIEVE IT NOT. FAKE NEWS & INDIA." Lecture 2: Prof. Inhwar Changs Dema explored the theme of "Students & the New World Media." Lecture 3. Prof. Ners. Rai delived into the intersection of "New Media and Society."