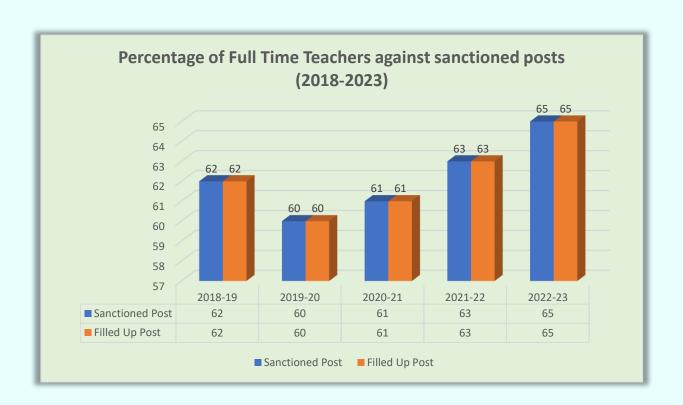

# **Graphical Representation of Percentage of Full Time Teachers** against sanctioned posts (2018-2023)