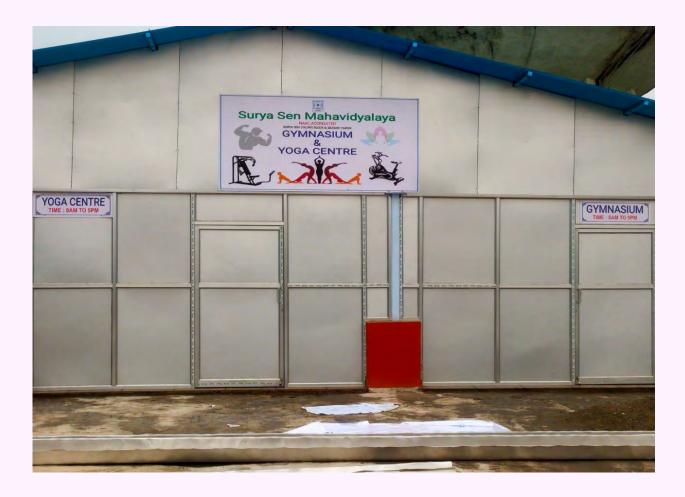

### **TEACHERS' USING ICT TOOLS FOR TAKING CLASS**













### STUDENTS' USING ICT TOOLS FOR SEMINAR PRESENTATION & CLASSWORK





# LABORATORY FACILITIES

### **DEPARTMENT OF CHEMISTRY**



# PHYSICAL CHEMISTRY LAB

### **CHEMISTRY GENERAL LAB**





# **DEPARTMENT OF PHYSICS**

#### **PHYSICS GENERAL LAB**





### **DARK ROOM-1**







### **DEPARTMENT OF MATHEMATICS**



### **DEPARTMENT OF COMPUTER SCIENCE**





### **DEPARTMENT OF GEOGRAPHY**





### LANGUAGE LABORATORY



DR. P.K. MISHRA
Principal
Surya Sen Mahavidyalaya
Siliguri - 734004

le

### LIBRARY FACILITIES













### **GLIMPSES OF SEMINAR LIBRARIES**





CHEMISTRY















DEPARTMENT OF POL. Sc., BENGALI & English

# STAGE FACILITIES





# **GAMES FACILITIES**





# GYMNASIUM & YOGA CENTRE