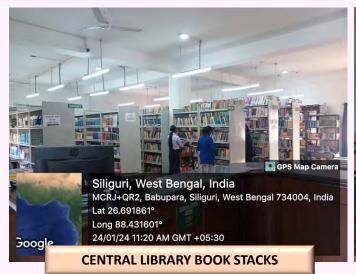

ipal
Surya Sen Mahavidyalaya
Siliguri - 734004

w















# GLIMPSES OF DEPARTMENTAL STAFF ROOM





















# SEMINAR HALLS





# **IQAC Room**



Ø

# ICT-ENABLED CLASSROOMS



















### **TEACHERS' USING ICT TOOLS FOR TAKING CLASS**













### STUDENTS' USING ICT TOOLS FOR SEMINAR PRESENTATION & CLASSWORK





# LABORATORY FACILITIES

### **DEPARTMENT OF CHEMISTRY**



# PHYSICAL CHEMISTRY LAB

### **CHEMISTRY GENERAL LAB**





# **DEPARTMENT OF PHYSICS**

#### **PHYSICS GENERAL LAB**





### **DARK ROOM-1**







### **DEPARTMENT OF MATHEMATICS**



### **DEPARTMENT OF COMPUTER SCIENCE**





### **DEPARTMENT OF GEOGRAPHY**





### LANGUAGE LABORATORY



DR. P.K. MISHRA
Principal
Surya Sen Mahavidyalaya
Siliguri - 734004

le

### LIBRARY FACILITIES













### **GLIMPSES OF SEMINAR LIBRARIES**





CHEMISTRY















DEPARTMENT OF POL. Sc., BENGALI & English

# STAGE FACILITIES





# **GAMES FACILITIES**





# GYMNASIUM & YOGA CENTRE