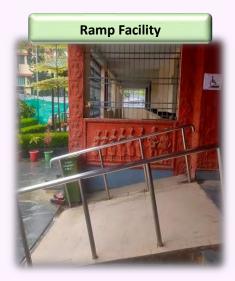

# **BUILDING INFRASTRUCTURE**

**Administrative cum Science Block** 

Amit Agarwala Learning cum Resource Center

DR. P.K. MISHRA Principal

Siliguri - 734004

Guest House

Guest House Visitors' Register

|                  |                                                                              |                         | - CALLES     |     |                      |              |           |        |                                                                                                                                                                                                                                                                                                                                                                                                                                                                                                                                                                                                                                                                                                                                                                                                                                                                                                                                                                                                                                                                                                                                                                                                                                                                                                                                                                                                                                                                                                                                                                                                                                                                                                                                                                                                                                                                                                                                                                                                                                                                                                                                |
|------------------|------------------------------------------------------------------------------|-------------------------|--------------|-----|----------------------|--------------|-----------|--------|--------------------------------------------------------------------------------------------------------------------------------------------------------------------------------------------------------------------------------------------------------------------------------------------------------------------------------------------------------------------------------------------------------------------------------------------------------------------------------------------------------------------------------------------------------------------------------------------------------------------------------------------------------------------------------------------------------------------------------------------------------------------------------------------------------------------------------------------------------------------------------------------------------------------------------------------------------------------------------------------------------------------------------------------------------------------------------------------------------------------------------------------------------------------------------------------------------------------------------------------------------------------------------------------------------------------------------------------------------------------------------------------------------------------------------------------------------------------------------------------------------------------------------------------------------------------------------------------------------------------------------------------------------------------------------------------------------------------------------------------------------------------------------------------------------------------------------------------------------------------------------------------------------------------------------------------------------------------------------------------------------------------------------------------------------------------------------------------------------------------------------|
| St. Inches       | States and America                                                           | Physics of Mari         | historiality | 1/6 | Digitalian           | Francisco    | 200.0     | Tresal | Benedic                                                                                                                                                                                                                                                                                                                                                                                                                                                                                                                                                                                                                                                                                                                                                                                                                                                                                                                                                                                                                                                                                                                                                                                                                                                                                                                                                                                                                                                                                                                                                                                                                                                                                                                                                                                                                                                                                                                                                                                                                                                                                                                        |
| A. Son, Serger's | In America in Make<br>Careto Rossingia Butching<br>Korrangia - Dutchin       | BUILDING.               | Smiller      | M.  | Amster               | rolentaeax   | exists.   | 39-    |                                                                                                                                                                                                                                                                                                                                                                                                                                                                                                                                                                                                                                                                                                                                                                                                                                                                                                                                                                                                                                                                                                                                                                                                                                                                                                                                                                                                                                                                                                                                                                                                                                                                                                                                                                                                                                                                                                                                                                                                                                                                                                                                |
| 3 Millian        | Bounds to Robert<br>Florder, Neglacia Glage<br>Need-Alter Mg. adaba          | official                | Strokism     | in  | Okistes              | re father    | 23(9)17   | Selve  |                                                                                                                                                                                                                                                                                                                                                                                                                                                                                                                                                                                                                                                                                                                                                                                                                                                                                                                                                                                                                                                                                                                                                                                                                                                                                                                                                                                                                                                                                                                                                                                                                                                                                                                                                                                                                                                                                                                                                                                                                                                                                                                                |
| A sterilera      | Screenbern Mathemy Telegram Catego Mungachin Maj och ste                     | cofficient              | Modern       | u   | O Participants       | (9)(5)(2)(7) | >>h/0).   | 3day   |                                                                                                                                                                                                                                                                                                                                                                                                                                                                                                                                                                                                                                                                                                                                                                                                                                                                                                                                                                                                                                                                                                                                                                                                                                                                                                                                                                                                                                                                                                                                                                                                                                                                                                                                                                                                                                                                                                                                                                                                                                                                                                                                |
| 4. Verrestat/    | Kombik Buil                                                                  | Melicon                 | Outin        | ц   | Mindik               | 25(15)1025   | 2410-9-57 | 22491  | Was Accessorables                                                                                                                                                                                                                                                                                                                                                                                                                                                                                                                                                                                                                                                                                                                                                                                                                                                                                                                                                                                                                                                                                                                                                                                                                                                                                                                                                                                                                                                                                                                                                                                                                                                                                                                                                                                                                                                                                                                                                                                                                                                                                                              |
| 6                | Snothern Mandal                                                              | CHICAN - NATURE         | Techian      | .¢  | is standal           | 02 e3 4e2    | aspirt.   | Des    | beatent.                                                                                                                                                                                                                                                                                                                                                                                                                                                                                                                                                                                                                                                                                                                                                                                                                                                                                                                                                                                                                                                                                                                                                                                                                                                                                                                                                                                                                                                                                                                                                                                                                                                                                                                                                                                                                                                                                                                                                                                                                                                                                                                       |
| t be             | by Walle Chalemony                                                           | softend NSS Cong        | 20           | F   |                      |              |           |        | Emillant                                                                                                                                                                                                                                                                                                                                                                                                                                                                                                                                                                                                                                                                                                                                                                                                                                                                                                                                                                                                                                                                                                                                                                                                                                                                                                                                                                                                                                                                                                                                                                                                                                                                                                                                                                                                                                                                                                                                                                                                                                                                                                                       |
| 7. 2102410752    | Souper Solar de trapant                                                      | official - Flow Felding | Bellin       | AE: | Grant Salar          | onix >>>     | other two | Lang   | The state of                                                                                                                                                                                                                                                                                                                                                                                                                                                                                                                                                                                                                                                                                                                                                                                                                                                                                                                                                                                                                                                                                                                                                                                                                                                                                                                                                                                                                                                                                                                                                                                                                                                                                                                                                                                                                                                                                                                                                                                                                                                                                                                   |
|                  | Agreed Star<br>South Church Insected                                         | gycial NSS Simul        | Indian       | M   | Agundan<br>Bala Sive |              |           |        | trestabled to biolicistants of the total equipped                                                                                                                                                                                                                                                                                                                                                                                                                                                                                                                                                                                                                                                                                                                                                                                                                                                                                                                                                                                                                                                                                                                                                                                                                                                                                                                                                                                                                                                                                                                                                                                                                                                                                                                                                                                                                                                                                                                                                                                                                                                                              |
| 9                | firsts friede (Gardina)<br>284% Dey (Gardina)<br>364/48319, STAINTERS        | Allow pork (BARK)       | 2ndax        | F   | tshile leg           |              |           |        |                                                                                                                                                                                                                                                                                                                                                                                                                                                                                                                                                                                                                                                                                                                                                                                                                                                                                                                                                                                                                                                                                                                                                                                                                                                                                                                                                                                                                                                                                                                                                                                                                                                                                                                                                                                                                                                                                                                                                                                                                                                                                                                                |
| (0)              | When there to global Marke<br>MAN Growt of I was a<br>Kalkada<br>#100645 and | *(Maret -               | <u>fidan</u> | 2/1 | - P                  | istana       | (closs)   | ide    |                                                                                                                                                                                                                                                                                                                                                                                                                                                                                                                                                                                                                                                                                                                                                                                                                                                                                                                                                                                                                                                                                                                                                                                                                                                                                                                                                                                                                                                                                                                                                                                                                                                                                                                                                                                                                                                                                                                                                                                                                                                                                                                                |
| Ti-              | Parties but books yet was<br>Discussed that I agree                          | 103 (Mbad)              | Siden.       | E   | qui-                 | 7/2/22       | 10/1/25   | 2 dy   | Mile accompation as agree of the ball of t |