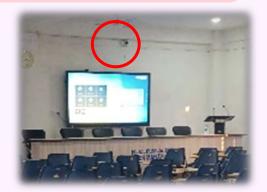

### **24×7 CCTV SURVEILLANCE**

A total of 124 CCTV cameras are installed in the whole campus including classrooms, laboratories, seminar halls, office, teachers' common rooms, library, parking, canteen, students' common room, store room etc. ensuring maximum security.