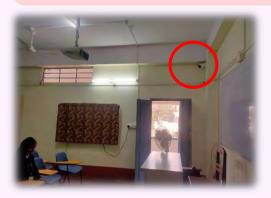

### **24×7 CCTV SURVEILLANCE**

A total of 124 CCTV cameras are installed in the whole campus including classrooms, laboratories, seminar halls, office, teachers' common rooms, library, parking, canteen, students' common room, store room etc. ensuring maximum security.