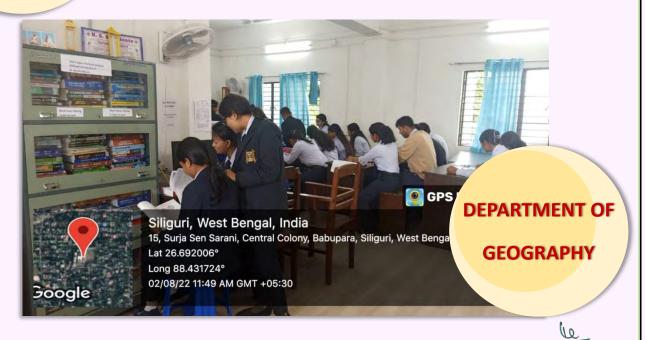

LIMPSES OF DEPARTMENTAL STAFF ROOM





















# SEMINAR HALLS





# **IQAC Room**



Ø

# ICT-ENABLED CLASSROOMS



















### **TEACHERS' USING ICT TOOLS FOR TAKING CLASS**













### STUDENTS' USING ICT TOOLS FOR SEMINAR PRESENTATION & CLASSWORK





# LABORATORY FACILITIES

### **DEPARTMENT OF CHEMISTRY**



# PHYSICAL CHEMISTRY LAB

### **CHEMISTRY GENERAL LAB**





# **DEPARTMENT OF PHYSICS**

#### **PHYSICS GENERAL LAB**





### **DARK ROOM-1**







### **DEPARTMENT OF MATHEMATICS**



### **DEPARTMENT OF COMPUTER SCIENCE**





### **DEPARTMENT OF GEOGRAPHY**





### LANGUAGE LABORATORY



DR. P.K. MISHRA
Principal
Surya Sen Mahavidyalaya
Siliguri - 734004

le

### LIBRARY FACILITIES













### **GLIMPSES OF SEMINAR LIBRARIES**





CHEMISTRY















DEPARTMENT OF POL. Sc., BENGALI & English

# STAGE FACILITIES





# **GAMES FACILITIES**





# GYMNASIUM & YOGA CENTRE