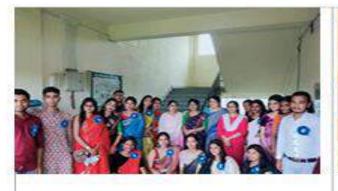

# Freshers' Welcome, Dept. of History 06<sup>th</sup> September 2019

ES10,1998 (609001:2015

Date: 6th September, 2019

#### REPORT ON FRESHERS' WELCOME

NAME OF THE EVENT: Freshers' Welcome

NUMBER OF PARTICIPANTS: 82

SUMMARY OF THE EVENT: The current students of the department of History, SSM, organised the Freshers' Welcome Programme for the new students of both Honours and Programme course on 6th September, 2019 in SKSM Hall. All the faculties of History Department along with 82 students from 3th and 5th semester honours and general attended the programme. The programme started by offering bouquet of flowers to the respected Teacher-in-Charge Prof. Sutapa Saha, Associate Professor in English, who inaugurated the function by lighting the lamp. With the welcome speech by the Department-in-Charge Dr. Tamali Mustafi the students of Final third year (1+1+1) and 3th Semester (CBCS) were given the stage to conduct the programme. They performed the opening group song, solo songs, dances both classical and semi classical, quizzes, games like passing the ball and performances by the fresher on the basis of written items on chits of paper that they picked up in the game.