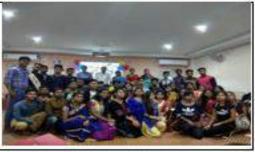

# Freshers' Welcome, Dept of History 21st August 2018

ES10.1998

#### REPORT ON FRESHERS' WELCOME

NAME OF THE EVENT: Freshers' Welcome

NUMBER OF PARTICIPANTS: 80

SUMMARY OF THE EVENT: The current students of the department of History, SSM, organised the Freshers' Welcome Programme for the new students of both Honours and Programme course on 21th August, 2018 in SKSM Hall. All the faculties of History Department along with 80 students from honours and general attended the programme. The programme started by offering bouquet of flowers to the respected Teacher-in-Charge Prof. Sutapa Saha, Associate Professor in English, who inaugurated the function by lighting the lamp. With the welcome speech by the Department-in-Charge Dr. Tamali Mustafi and the students of Final third year (1+1+1)—were given the stage to conduct the programme. They performed the opening group song, solo songs, dances both classical and semi classical, quizzes, games like passing the ball and performances by the fresher on the basis of written items on chits of paper that they picked up in the game.