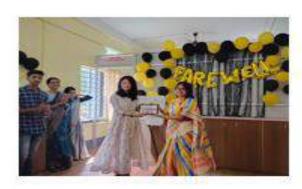

## Farewell Programme, Dept of Bengali 06.03.2019

বাংলা বিভাগ সূর্য সেন মহাবিদ্যালয় সূর্য সেন কলোনি ব্লক বি

জোন নং- ৮৬১৭৬২৮৯১৭

Email- ranjit.simulguri@gmail.com

Date: 06.03.2019

#### Report on Farewell Ceremony

Objective: To bid a cheerful adieu to the students passing out this year and make friendship of the juniors & seniors more stronger.

Department of Bengali organized a Farewell Ceremony Day on 6th March, 2019 at the SKSM Hall. Students of 3rd year bid farewell to the outgoing students of Department of Bengali. Function began with a welcome speech of Dr. Pranab Kumar Mishra, Principal of Surya Sen Mahavidyalaya. Lightning of Lamp was done by Principal and faculty members of the Department of Bengali followed by prayer song. Principal wished good luck to the final year students for their future. He also expressed his hope that students will continue holding best positions in upcoming university exams. They even guided their juniors about the various fields that can be opted once they are in Final year. Junior students gave a warm welcome with red roses followed by very entertaining group dances, solo dances and solo song performances. The program came to an end at about 3 p.m.

Total number of participants: 161

Farewell Celebration

Ranjit Kumar Barman DIC & Assistant Prof. Dept of Bengali Surya Sen Mahavidyalaya Siliguri-4