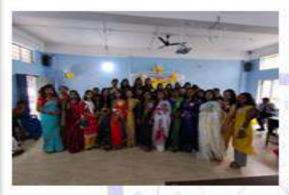

# Freshers' Welcome, Dept of History 21st August 2018

ES10.1998

#### REPORT ON FRESHERS' WELCOME

NAME OF THE EVENT: Freshers' Welcome

NUMBER OF PARTICIPANTS: 80

SUMMARY OF THE EVENT: The current students of the department of History, SSM, organised the Freshers' Welcome Programme for the new students of both Honours and Programme course on 21th August, 2018 in SKSM Hall. All the faculties of History Department along with 80 students from honours and general attended the programme. The programme started by offering bouquet of flowers to the respected Teacher-in-Charge Prof. Sutapa Saha, Associate Professor in English, who inaugurated the function by lighting the lamp. With the welcome speech by the Department-in-Charge Dr. Tamali Mustafi and the students of Final third year (1+1+1)—were given the stage to conduct the programme. They performed the opening group song, solo songs, dances both classical and semi classical, quizzes, games like passing the ball and performances by the fresher on the basis of written items on chits of paper that they picked up in the game.