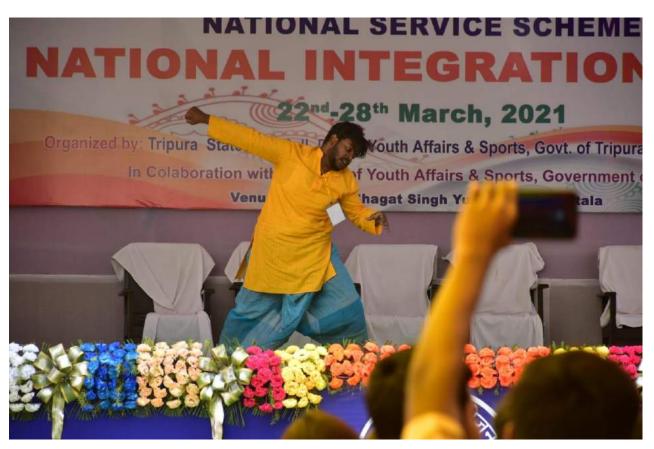

m of Rs. 47,124/- (Rupees forty seven thousand one hundred twenty four only ) by A/c payee cheque bearing No. 120866 dated 22 03 23 on UBI, D.B.Para Branch, Siliguri for the above said purpose.

( Signature of recipient)

# NATIONAL SERVICE SE

#### **National Service Scheme Unit II**

#### (Ministry of Youth Affairs and Sports, Government of India)

#### Surya Sen Mahavidyalaya

#### **NAAC ACCREDITED**

A Multi Stream Govt. Aided College & Recognized by UGC u/s 2(f) &12(b)

(Affiliated to University of North Bengal)

Programme Officer: BABITA PRASAD: Mobile No: 9832367668: Mail ID: nss2@suryasencollege.org.in



Date: 30.03.21

**Event Name: NATIONAL INTEGRATION CAMP FROM** 22.03.21 to 28.03.21 at Agartala, Tripura. **Organized by Ministry of Youth Affairs and Sports, Govt. of India** 



Aisheek Chakraborty performing at NIC Agartala, Tripura

Programme Officer
National Service Scheme, Unit II
Surya Sen Mahavidyalaya, Siliguri-734004

# क्ष्म सेवा राजिया

#### **National Service Scheme Unit II**

#### (Ministry of Youth Affairs and Sports, Government of India)

#### Surya Sen Mahavidyalaya



A Multi Stream Govt. Aided College & Recognized by UGC u/s 2(f) &12(b)

(Affiliated to University of North Bengal)

Programme Officer: BABITA PRASAD: Mobile No: 9832367668: Mail ID: nss2@suryasencollege.org.in



Date: 30.03.21

Report on NATIONAL INTEGRATION CAMP FROM 22.03.21 to 28.03.21 at Agartala, Tripura

Objective: The objective of this Camp is to bring national integration among volunteers.

PLACE: Agartala, Tripura

NSS Unit II, Surya Sen Mahavidyalaya got an opportunity to