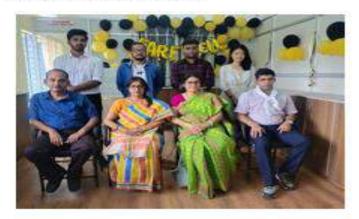

## Farewell Programme, Dept of Bengali 06.03.2019

বাংলা বিভাগ সূর্য সেন মহাবিদ্যালয় সূর্য সেন কলোনি ব্লক বি

জোন নং- ৮৬১৭৬২৮৯১৭

Email- ranjit.simulguri@gmail.com

Date: 06.03.2019

#### Report on Farewell Ceremony

Objective: To bid a cheerful adieu to the students passing out this year and make friendship of the juniors & seniors more stronger.

Department of Bengali organized a Farewell Ceremony Day on 6th March, 2019 at the SKSM Hall. Students of 3rd year bid farewell to the outgoing students of Department of Bengali. Function began with a welcome speech of Dr. Pranab Kumar Mishra, Principal of Surya Sen Mahavidyalaya. Lightning of Lamp was done by Principal and faculty members of the Department of Bengali followed by prayer song. Principal wished good luck to the final year students for their future. He also expressed his hope that students will continue holding best positions in upcoming university exams. They even guided their juniors about the various fields that can be opted once they are in Final year. Junior students gave a warm welcome with red roses followed by very entertaining group dances, solo dances and solo song performances. The program came to an end at about 3 p.m.

Total number of participants: 161

Farewell Celebration

Ranjit Kumar Barman DIC & Assistant Prof. Dept of Bengali Surya Sen Mahavidyalaya Siliguri-4