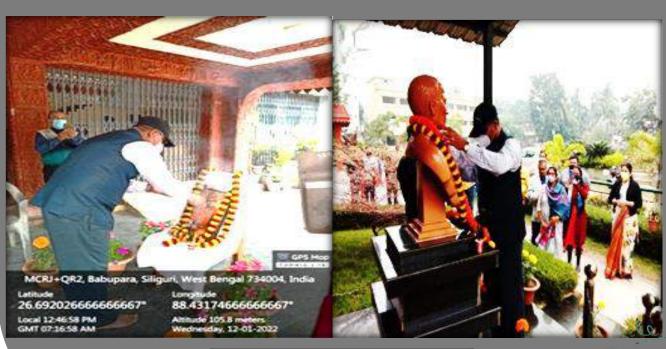

d 158th Birth Anniversary of Swami Vivekananda with a floral tribute. Dr.P.K. Mishra, Principal, Surya Sen Mahavidyalaya, garlanded the portrait of Swami Vivekananda & the statue of Mater Da Surya Sen to express his gratitude. Both the teaching and non teaching members along with the students paid floral tribute to Swami Vivekananda & Master Da Surya Sen. The NSS and NCC cadets of the college showed their respect by saluting Swami Vivekananda & Master Da Surya Sen for their aspirations, patriotism &sacrafice for the Country, the importance of this day was knowledgably shared by Dr. Bikash Ranjan Deb, HDD, Department of Political Science, professor Sujoy Chakraborty, Department of Commerce.

Number of participants. 321



Report







Coordinator Cultural Committee Suova Sen mahavidualos



PHOTOGRAPH

### 23rd January 2022

## 126th Birth anniversary of Netaji Subhas Chandra

Report





### 26<sup>TH</sup> January 2022

## Observation of 73<sup>rd</sup>Republic Day of India



Report



**BROCHURE** 



**PHOTOGRAPH** 

DR. P.K. MISHRA
Principal
Surya Sen Mahavidyalaya
Siliguri - 734004

D

# College Annual Social, Students Union 05.02.2022





DR. P.K. MISHRA Principal Surya Sen Mahavidyalaya Siliguri - 734004

**PHOTOGRAPH** 

# Farewell Programme, Dept of Chemistry

28.02.2022



## Surya Sen Mahavidyalaya

NAAC ACCREDITED

A MultiStream Govt Aided College & Recognised by UGC w/s2(f)&12(b)(Affiliated to University of North Bengal)

Department of Chemistry

ESTD.1998

Event Name- Farewell Ceremony of Sri Dasharath Debnath, Lab attendant

Objective: To acknowledge the c