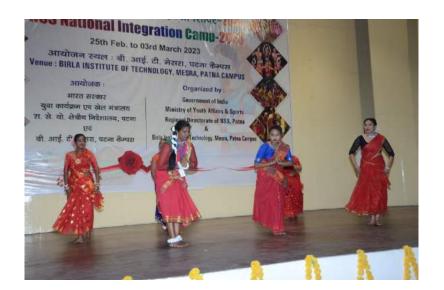

# ZESTIVAL 2020: Inter-District Inter-College Cultural Competition

## ZESTIVAL 8 2020

Dear Patron

We are pleased to inform you that Surya Sen Mahavidyalaya fraternity organises an Intercollegiate Cultural Fest-ZESTIVAL: 2020, aimed at exploring the creative potentials of the college students of Siliguri, Jalpaiguri and the surrounding areas, from 25 to 26 February 2020, in our college campus.