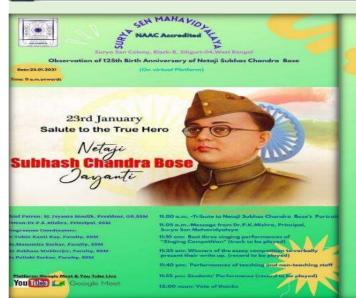

ttee, Surya Sen. Mahavidyalaya conducted an online 125th birth anniversary of Netaji Subhash Chandra Bose on 23th January,2021. The observation begun by principal Dr.P.K.Mishra 's message followed by singing and essay competitions for the students. The theme of essay competition was "Relevance of Thoughts and Ideology of Netaji Subhash Chandra Bose in contemporary India". Apart from them some of our colleagues performed on their own choice on the vision of our hero towards today's independent India. The event ended on time by vote of thanks of Cultural Committee convener. The programme was very insightful one

Number of Participants: 184

Program link: https://www.youtube.com/live/SfYCiY6DJOc?si=vOGdiPpHwYy3tjRM

Report

ME 3 2/8/134 Coordinator Cultural committee Surya Sen Mahavidyalaya



#### Rules for competition:

- Send recorded (video) song of maximum 5 minutes.
  Criterion for the selection of song: Any patriotic songs(in Bengali or Hindi)
  Video size must not exceed 25 MB
  Topic of the Essay: Relevance of Thoughts and Ideology of Netaji Subhas Chandra Bose in contemporary India. Submit your essay within 500 words.
  Before submitting make a PDF file of your write up.
  Language of essay writing: Bengali, English or Nepali ( Mention your language in the subject of the mail)
  Mention your Name, College Roll No., Semester and Phone number in the Body of the email.
  Last date of submission: 20.01.2021
  Judges' decision will be final
  Email id for submitting the recorded video of song: singingcompetition.ssm@gmail.com
  Email id for submitting the essay: essaycomp