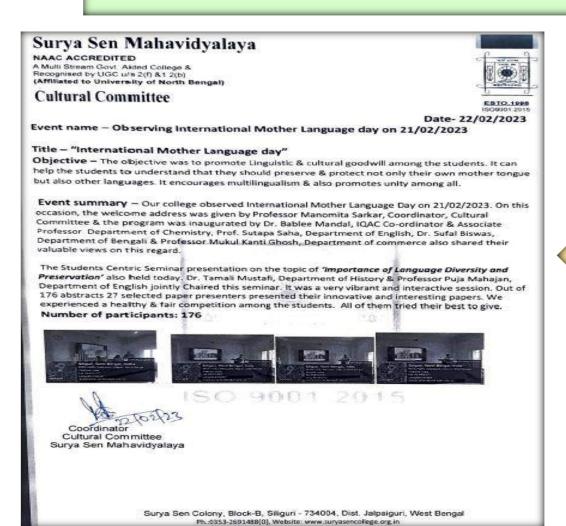

06/02/2023 (Monday) from 12 noon 4 pm at SKSMH. The senior students executed various cultural programs. The juniors also showed their talents by performing singing, recitation, mind game and dancing. Mr. and Ms. Fresher's have been awarded on the basis of their performance. The program was truly enjoyable.

#### Total no. of participants - 54

Some moments of the event:









Pomyranii Goswamii DR ROMYANII GOSWAMI ABSCLATE PROTESSOR & HERO SURVA SCHI MARIA OR MILE SURVA

Dept. of Physics, Surya Sen Mahavidyalaya, Block B, Surya Sen Colony, Siliguri, WB – 734004. email: physics@suryasencollege.org.in Website: www.suryasencollege.org.in

**REPORT** 

DR. P.K. MISHRA Principal Surya Sen Mahavidyalaya Siliguri - 734004

w

# 21<sup>ST</sup> FEBRUARY 2023 INTERNATIONAL MOTHER LANGAUGE DAY



Report



#### **22<sup>ND</sup> MARCH 2023**

#### BIRTH ANNIVERSARY OF MASTER DA SURYA SEN



Report



# Farewell Programme, Dept of History 10<sup>th</sup> June 2023



## Surya Sen Mahavidyalaya

NAAC ACCREDITED

A Multi Stream Govt. Aided College & Recognised by UGC u/s 2(f) &1 2(b)—
(Affiliated to University of North Bengal)

Department of History

ESTD.1998 (809001:2015

Date: 10.06.2023

#### REPORT OF FAREWELL PROGRAME

NAME OF THE EVENT: Farewell Programme

NUMBER OF PARTICIPANTS: 80

SUMMARY OF THE EVENT: Students of 2<sup>nd</sup> and 4<sup>nd</sup> semester history honours organized a farewell programfus their seniors 6<sup>nd</sup> semester honours on 10<sup>nd</sup> June, 2023 at History Department. All the faculties of History Department along with 80 students from 2<sup