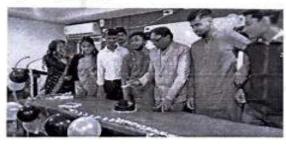

OBJECTIVES: To celebrate, acknowledge and appreciate the unwavering commitment of teachers to impart quality education to students and to bestow social and moral values that are crucial for their overall personality development.

EVENT DESCRIPTION: The teacher's day celebration was organized on 5th September 2020 by 2nd semester and 4th semester students of Sociology department, Surya Sen Mahavidyalaya. However, unlike previous years, this year it was celebrated online because of the public health protocols due to COVID-19 pandemic. Google Meet was the online platform that was chosen by the students to express their gratitude to their teachers. It was held at 7pm to ensure the convenience of all members. Students shared their experiences on interactions with teachers. All the faculty members appreciated the efforts of the students.

NUMBER OF PARTICIPANTS: 45 students and 5 faculties

S. Binward

5, 9, 20
Department of Sociology
Surya Sen Mahavidyalaya