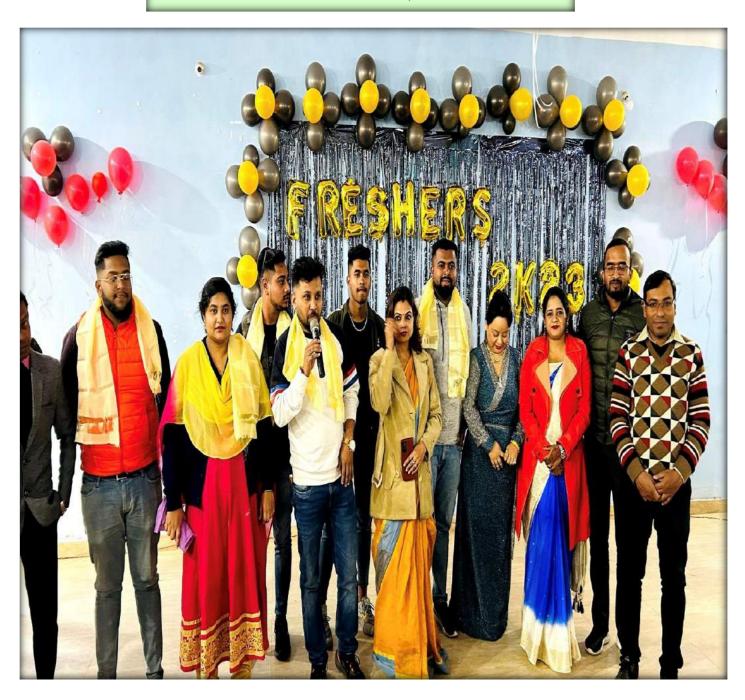

ysics, Surya Sen Mahavidyalaya has organized a Farewell Program for Sixth Semester honors students on 30/09/2022 from 11 am to 1 pm at the department. The students executed various cultural programs. They also presented small token of love and gesture to the seniors. At the end of the program there was a launch for all. The program was truly enjoyable.

Total no. of participants - 36

Some moments of the event:





ROMYANI GOSVARIA
DR. ROMYANI GOSVARIA
ASSOCIATE PROPESSOR & HEAD
OFFRITMENT OF PRIVISICE
SOURK SEN MANUSCRIAL STS
SUCIEM-THE GOS (M.S.)

Dept. of Physics, Surya Sen Mahavidyalaya, Block B, Surya Sen Colony, Siliguri, WB – 734004. email: physics@suryasencollege.org.in Website: www.suryasencollege.org.in

REPORT

# Freshers Welcome, Students Union 16<sup>th</sup> November, 2022



### **PHOTOGRAPH**

# Freshers Welcome, Dept. of History 19<sup>th</sup> November, 2022



### Surya Sen Mahavidyalaya

NAAC ACCREDITED

A Multi Stream Govt. Aided College
& Recognised by UGC u/s 2(f) &
1 2(b) (Affiliated to University
of North Bengal)

ESTD.1998 ISO9001:2015

Date: 19.11.2022

Department of History

#### REPORT OF FRESHERS' WELCOME

NAME OF THE EVENT: Freshers' Welcome

NUMBER OF PARTICIPANTS: 82 SUMMARY OF THE EVENT:

The students of 3<sup>rd</sup> and 5<sup>th</sup> Semester History Honours organised a Freshers' Welcome programme for the new students of the Department of History on 19.11.22. Principal Sir in his welcome speech stressed on character building of students in the College. The students had prepared many cultural programmes and games. The <u>fresher's</u> t