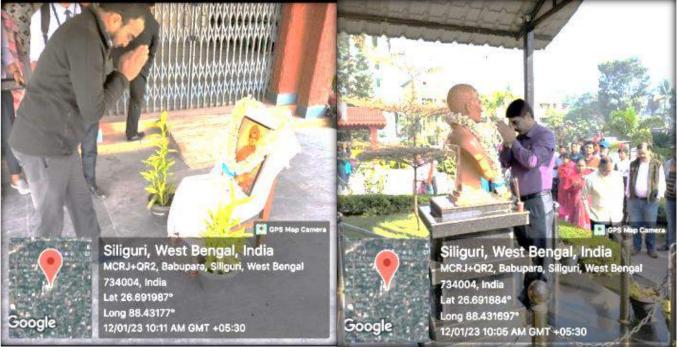

# Freshers' Welcome, Dept of History 21st August 2018

ES10.1998

## Surya Sen Mahavidyalaya

NAAC ACCREDITED

A Multi Stream Govt. Aided College &
Recognised by UGC u/s 2(f) &1 2(b)

(Affiliated to University of North
Bengal)

Department of History

Date: 21st August, 2018

#### REPORT ON FRESHERS' WELCOME

NAME OF THE EVENT: Freshers' Welcome

NUMBER OF PARTICIPANTS: 80

SUMMARY OF THE EVENT: The current students of the department of History, SSM, organised the Freshers' Welcome Programme for the new students of both Honours and Programme course on 21th August, 2018 in SKSM Hall. All the faculties of History Department along with 80 students from honours and general attended the programme. The programme started by offering bouquet of flowers to the respected Teacher-in-Charge Prof. Sutapa Saha, Associate Professor in English, who inaugurated the function by lighting the lamp. With the welcome speech by the Department-in-Charge Dr. Tamali Mustafi and the students of Final third year (1+1+1)—were given the stage to conduct the programme. They performed the opening group song, solo songs, dances both classical and semi classical, quizzes, games like passing the ball and performances by the fresher on the basis of written items on chits of paper that they picked up in the game.

HOD & Associate Professor Declarament of History Surya Son Mahawaranaya Sitigari- 04