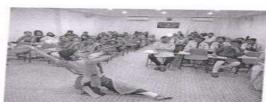

# Freshers' Welcome, Dept of History 21st August 2018

ES10.1998

## Surya Sen Mahavidyalaya

NAAC ACCREDITED

A Multi Stream Govt. Aided College &
Recognised by UGC u/s 2(f) &1 2(b)

(Affiliated to University of North
Bengal)

Department of History

Date: 21st August, 2018

#### REPORT ON FRESHERS' WELCOME

NAME OF THE EVENT: Freshers' Welcome

NUMBER OF PARTICIPANTS: 80

SUMMARY OF THE EVENT: The current students of the department of History, SSM, organised the Freshers' Welcome Programme for the new students of both Honours and Programme course on 21th August, 2018 in SKSM Hall. All the faculties of History Department along with 80 students from honours and general attended the programme. The programme started by offering bouquet of flowers to the respected Teacher-in-Charge Prof. Sutapa Saha, Associate Professor in English, who inaugurated the function by lighting the lamp. With the welcome speech by the Department-in-Charge Dr. Tamali Mustafi and the students of Final third year (1+1+1)—were given the stage to conduct the programme. They performed the opening group song, solo songs, dances both classical and semi classical, quizzes, games like passing the ball and performances by the fresher on the basis of written items on chits of paper that they picked up in the game.