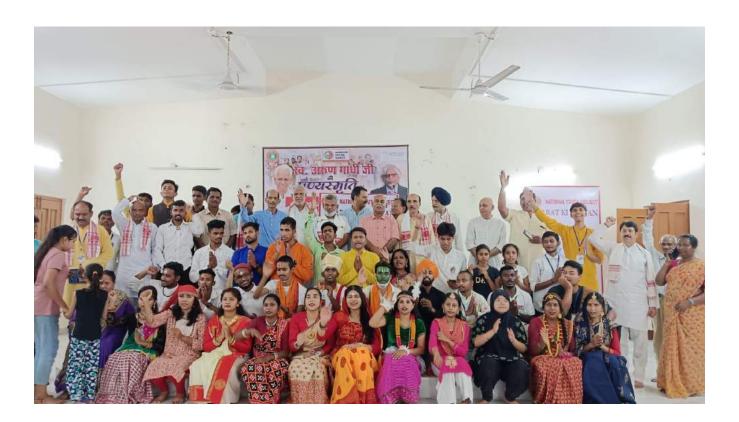

are organized each evening during these 7 days camp and it is compulsory to participate in it. Two members Babita Prasad and Abhinas Yadav from our college attended the camp.



Programme Officer National Service Scheme, Unit II Surya Sen Mahavidyalaya, Siliguri-734004

Principal



#### **National Service Scheme Unit II**

#### (Ministry of Youth Affairs and Sports, Government of India)

### Surya Sen Mahavidyalaya



A Multi Stream Govt. Aided College & Recognized by UGC u/s 2(f) &12(b)

(Affiliated to University of North Bengal)

Programme Officer: BABITA PRASAD: Mobile No: 9832367668: Mail ID: nss2@suryasencollege.org.in

Date: 30.05.23

ISO9001:2015

Event Name: National Youth Project Camp on thoughts of Gandhiji at Delhi from 18.05.23 to 22.05.23 Organized by National Youth Project



Programme Officer
National Service Scheme, Unit II
Surya Sen Mahavidyalaya, Siliguri-734004

# RATE OF THE SERVICE OF

#### **National Service Scheme Unit II**

#### (Ministry of Youth Affairs and Sports, Government of India)

## Surya Sen Mahavidyalaya



A Multi Stream Govt. Aided College & Recognized by UGC u/s 2(f) &12(b)

(Affiliated to University of North Bengal)

Programme Officer: BABITA PRASAD: Mobile No: 9832367668: Mail ID: nss2@suryasencollege.org.in



Date: 30.05.23

Report on National Youth Project Camp on thoughts of Gandhiji at Delhi 18.05.23 to 22.05.23 Objective: The objective of this Camp is to bring national integration among volunteers.

PLACE: Delhi

NSS Unit II, Surya Sen Mahavidyalaya got an opportunity to participate in National Youth Project Camp at **Delhi**.