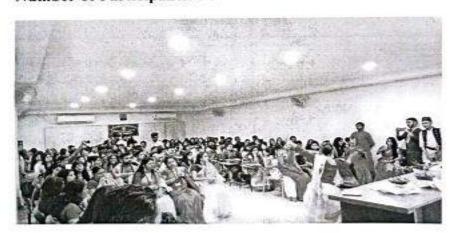

# ZESTIVAL 2020: Inter-District Inter-College Cultural Competition

## ZESTIVAL 8 2020

Dear Patron

We are pleased to inform you that Surya Sen Mahavidyalaya fraternity organises an Intercollegiate Cultural Fest-ZESTIVAL: 2020, aimed at exploring the creative potentials of the college students of Siliguri, Jalpaiguri and the surrounding areas, from 25 to 26 February 2020, in our college campus.

The cultural fest will have several events to cater to the varied interests of the young generation and to provide them with a much-needed platform to showcase their talents to a large assemblage of folks.

The philosophy of SSM - to facilitate an environment for the holistic growth of students - is embedded in this festival. The intermingling of students of various colleges, their sharing of ideas, we believe, will open up a new possibility of cultural solidification.