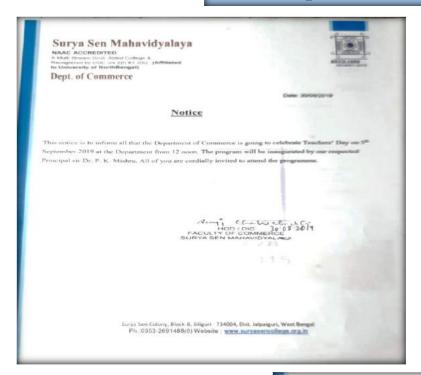

#### Faculty of Commerce

Date: 03/09/2018

#### **Notice**

This is here by to notify all B.Com students that Department of Commerce will organising Teacher's Day Celebration on 05-09-2018 from 12:00 noon onwards in room no. N14. For this, all the students are cordially invited to the ceremony.