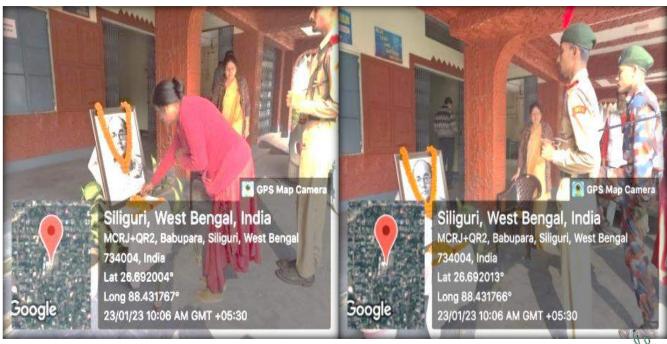

by welcoming the students of 1st semester with flower and card. Faculties of the Department shared their views regarding the importance of arranging such type of cultural program. Tagore's poem, song, Nepali song, dance, Hindi song, dance were performed by the students. The program was very much enjoyed by the students. The program was very useful to inculcate values, confidence and sense of responsibility among the students. The program basically acted as a melting pot of different cultures.

Number of Participants: 171

Department-in -Charge 23

DIG & Assume Police Prof. of Sections Surpose Sections



**REPORT & PHOTOGRAPH** 

DR. P.K. MISHRA
Principal
Surya Sen Mahavidyalaya
Siliguri - 734004

le\_

### 23th January 2023

### 127thBirth anniversary of Netaji Subhas Chandra



Report



# Fresher's Welcome, Dept of English 24.01.2023

### Surya Sen Mahavidyalaya

NAAC ACCREDITED

A Multi Stream Govt. Aided College & Secondary by USC u/s 2(f) &1 2(b) (Affiliated to University of North Bengat)

Department of English



#### A REPORT OF FRESHERS' WELCOME

On 24.012023, a lively Freshers' Welcome Program was organized for first-semester students, aimed at acquainting them with college rules and fostering a sense of belonging. The event witnessed enthusiastic participation from the incoming students, eager to embark on their academic journey. Faculty members from various departments, along with the principal, extended warm greetings and words of encouragement to the newcomers. The program served as a platform for the students to familiarize themselves with the college enviro