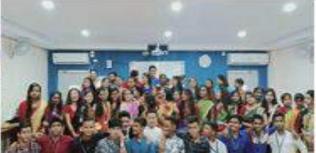

# Freshers Welcome, Dept of Political Science 30.08.2019

#### SURYA SEN MAHAVIDYALAYA

Date: 02/09/2019

Event Name: Fresher's Welcome Programme

Title: Fresher's Welcome

Date of Event: 30th August, 2019

#### A FEW GLIMPSES OF THE EVENT

Objective: The objective of the programme is to give an affectionate welcome to new students. Such events instill confidence in the pupils and enhance their creativity.

Summary: The department of Political Science organised a Freshers' welcome programmeon 30° August, 2019 which was inaugurated by the Principal of the College, Dr P. K. Mishra. The programme began with an introductory round where the entire fresher's introduced themselves and participated in games that was arranged. Some of the fresher's also performed some acts, sang and danced; based on their performance they were awarded titles like Mr and Ms Freshers'. Mr Srijwal Rai was awarded Mr Fresher while Miss Smriti Das was awarded Miss Fresher. The seniors of the department left no stone unturned to make sure that the new batch received a fun filled freshers'. The HOD, Prof Bikash Ranjan Deb along with a few other teachers spoke on the occasion, heartily welcoming the students.

No of participants: 250

🗣 Block B, Surya Sen Colony, P.O.: Siliguri Town, Dist.: Jalpaiguri 734004, West Bengal, India 😑 politicalscience@suryasencollege.org.in; 📵 70033 53164, 😩 Website: www.suryasencollege.org.in