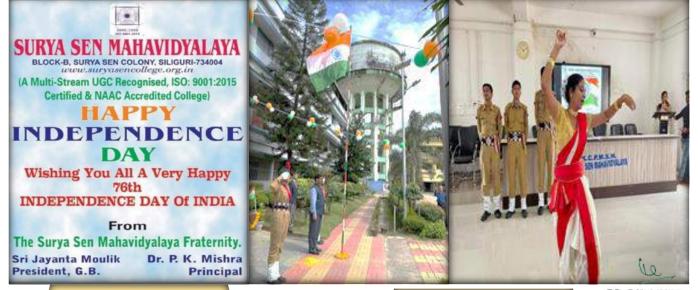

# 05<sup>th</sup> September 2019 Teachers' Day Celebration

## **Dept of Commerce**

Report