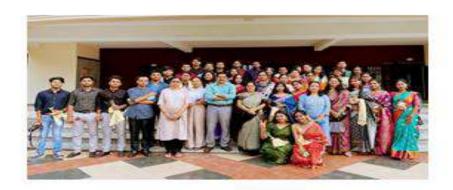

# Freshers' Welcome, Dept of History 21st August 2018

ES10.1998

## Surya Sen Mahavidyalaya

NAAC ACCREDITED

A Multi Stream Govt. Aided College &
Recognised by UGC u/s 2(f) &1 2(b)

(Affiliated to University of North
Bengal)

Department of History

Date: 21st August, 2018

#### REPORT ON FRESHERS' WELCOME

NAME OF THE EVENT: Freshers' Welcome

NUMBER OF PARTICIPANTS: 80

SUMMARY OF THE EVENT: The current students of the department of History, SSM, organised the Freshers' Welcome Programme for the new students of both Honours and Programme course on 21th August, 2018 in SKSM Hall. All the faculties of History Department along with 80 students from honours and general attended the programme. The programme started by offering bouquet of flowers to the respected Teacher-in-Charge Prof. Sutapa Saha, Associate Professor in English, who inaugurated the function by lighting the lamp. With the welcome speech by the Department-in-Charge Dr. Tamali Mustafi and the students of Final third year (1+1+1)—were given the stage to conduct the programme. They performed the opening group song, solo songs, dances both classical and semi classical, quizzes, games like passing the ball and performances by the fresher on the basis of written items on chits of paper that they picked up in the game.