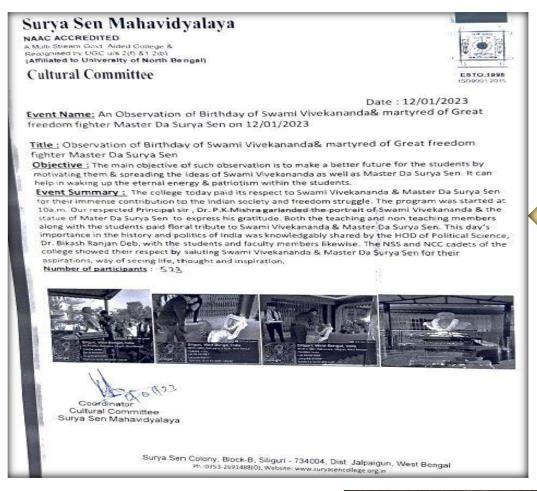

# Freshers' Welcome, Dept of History 21st August 2018

ES10.1998

## Surya Sen Mahavidyalaya

NAAC ACCREDITED

A Multi Stream Govt. Aided College &
Recognised by UGC u/s 2(f) &1 2(b)

(Affiliated to University of North
Bengal)

Department of History

Date: 21st August, 2018

#### REPORT ON FRESHERS' WELCOME

NAME OF THE EVENT: Freshers' Welcome

NUMBER OF PARTICIPANTS: 80

SUMMARY OF THE EVENT: The current students of the department of History, SSM, organised the Freshers' Welcome Programme for the new students of both Honours and Programme course on 21th August, 2018 in SKSM Hall. All the faculties of History Department along with 80 students from honours and general attended the programme. The programme started by offering bouquet of flowers to the respected Teacher-in-Charge Prof. Sutapa Saha, Associate Professor in English, who inaugurated the function by lighting the lamp. With the welcome speech by the Department-in-Charge Dr. Tamali Mustafi and the students of Final third year (1+1+1)—were given the stage to conduct the programme. They performed the opening group song, solo songs, dances both classical and semi classical, quizzes, games like passing the ball and performances by the fresher on the basis of written items on chits of paper that they picked up in the game.

HOD & Associate Professor Declarament of History Surya Son Mahawaranaya Sitigari- 04