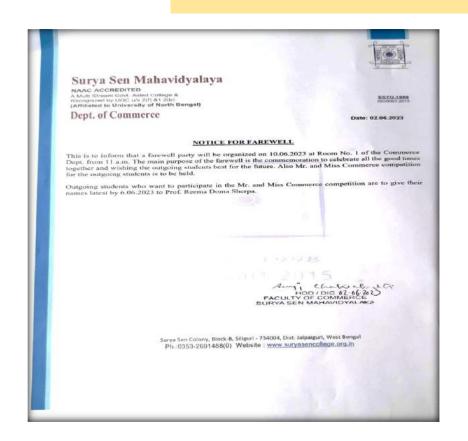

## **Dept of Commerce**

#### Surya Sen Mahavidyalaya

Surya Sen Colony, Block-B, Siliguri - 734004, Dist. Jalpaiguri, West Bengal A Mohi Stream Gowl. Aided College & Recognised by Dick: an 2(3) &1 2(b) (Affiliated to University of North Bengal)

#### Faculty of Commerce

Date: 03/09/2018

#### **Notice**

This is here by to notify all B.Com students that Department of Commerce will organising Teacher's Day Celebration on 05-09-2018 from 12:00 noon onwards in room no. N14. For this, all the students are cordially invited to the ceremony.