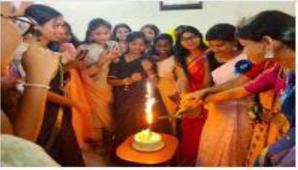

### **FAREWELL PROGRAMME, Dept of History**

06th March' 2020

#### REPORT ON FAREWELL PROGRAMME

NAME OF THE EVENT: Farewell Programme

NUMBER OF PARTICIPANTS: 72

SUMMARY OF THE EVENT: This year the students as well as faculties of the department of History had to bid farewell to the last batch of the UG (1+1+1) system. It was held on 6th March 2020. Smt. Madhubanti Basu and Sri Biswajit Kar were in charge of guiding the students for the programme. All the faculties of History Department along with 72 students from 2th and 4th semester honours attended the program. Students performed dance, song and so many cultural programs with games. The outgoing students of 3th year honours and general attended and enjoyed the program. They shared their experiences of college days, future plans for higher studies and give message towards their juniors. They also cherished their memories of college days and guided as well as inspired the students for competitive exams.