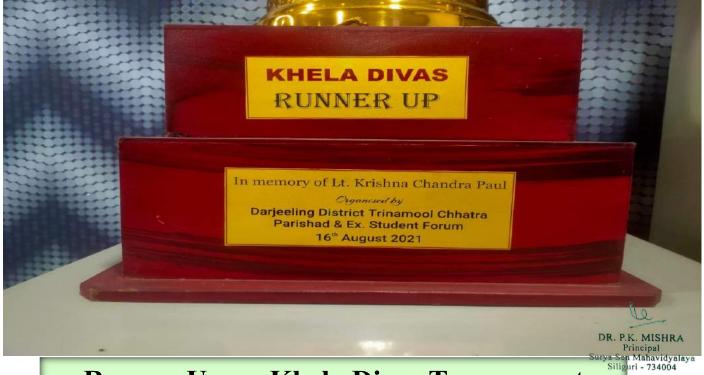

|
|                                       |                      |               |                       |                                                                                      |
| Sum of ₹ voix                         | Howard on            | ly.           | TOTAL : 6             | 000 = 100                                                                            |
| CASHIER                               | ACCOUNTANT 21        | - BURSAR 13 5 | PASS FOR PAYMEN       | DR. PR CRIMEPAL                                                                      |
|                                       | RECEIVE IN FULL :    | BURSAR S      |                       | DR. P.K. MYSHRA AL<br>Principal<br>Surva Sen Mahavidyalaya DYAL<br>Siliguri - 734004 |







Runner Up on Khela Divas Tournament

# **Cultural Programs**

2022 - 2023

# Farewell Programme, Dept. of Commerce 02th July 2022









# Farewell Programme, Dept. of English 28.07.2022

### Surya Sen Mahavidyalaya

NAAC ACCREDITED

A Multi Stream Govt. Alded College &
Second of by UGC u/s 2(f) &1 2(b)...
(Affiliated to University of North Bengal)

Department of English



#### A report of the farewell program for 6th Semester students

On 28.07.2022, the Department of English at Surya Sen Mahavidyalaya organized a heartfelt Farewell Program (online mode) for the outgoing sixth-semester class, marking the conclusion of their academic journey. The event was graced by the presence of the department head and the principal, who shared poignant words of appreciation and encouragement with