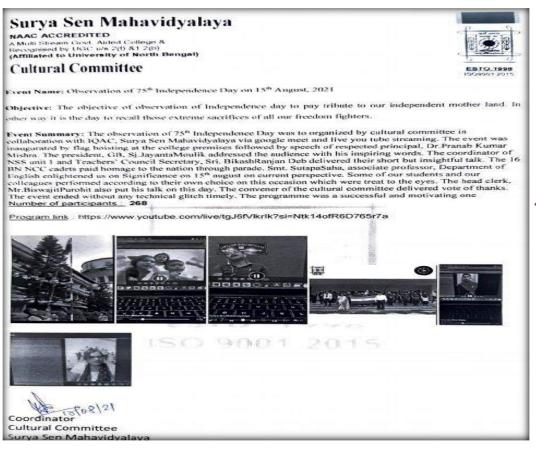

# Freshers' Welcome, Dept of History 21st August 2018

ES10.1998

## Surya Sen Mahavidyalaya

NAAC ACCREDITED

A Multi Stream Govt. Aided College &
Recognised by UGC u/s 2(f) &1 2(b)

(Affiliated to University of North
Bengal)

Department of History

Date: 21st August, 2018

#### REPORT ON FRESHERS' WELCOME

NAME OF THE EVENT: Freshers' Welcome

NUMBER OF PARTICIPANTS: 80

SUMMARY OF THE EVENT: The current students of the department of History, SSM, organised the Freshers' Welcome Programme for the new students of both Honours and Programme course on 21th August, 2018 in SKSM Hall. All the faculties of History Department along with 80 students from honours and general attended the programme. The programme started by offering bouquet of flowers to the respected Teacher-in-Charge Prof. Sutapa Saha, Associate Professor in English, who inaugurated the function by lighting the lamp. With the welcome speech by the Department-in-Charge Dr. Tamali Mustafi and the students of Final third year (1+1+1)—were given the stage to conduct the programme. They performed the opening group song, solo songs, dances both classical and semi classical, quizzes, games like passing the ball and performances by the fresher on the basis of written items on chits of paper that they picked up in the game.