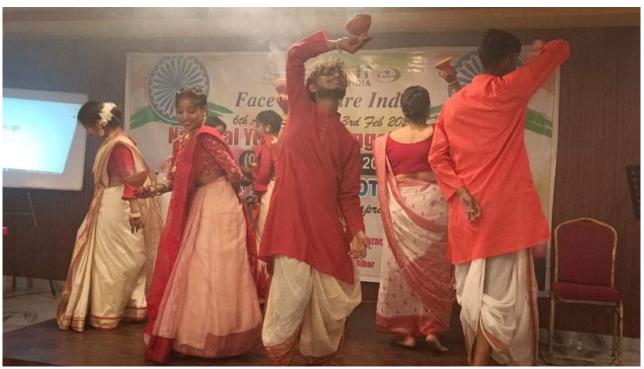

# ZESTIVAL 2020: Inter-District Inter-College Cultural Competition

## ZESTIVAL 8 2020

Dear Patron

We are pleased to inform you that Surya Sen Mahavidyalaya fraternity organises an Intercollegiate Cultural Fest-ZESTIVAL: 2020, aimed at exploring the creative potentials of the college students of Siliguri, Jalpaiguri and the surrounding areas, from 25 to 26 February 2020, in our college campus.

The cultural fest will have several events to cater to the varied interests of the young generation and to provide them with a much-needed platform to showcase their talents to a large assemblage of folks.

The philosophy of SSM - to facilitate an environment for the holistic growth of students - is embedded in this festival. The intermingling of students of various colleges, their sharing of ideas, we believe, will open up a new possibility of cultural solidification.

On behalf of the SSM fraternity in general and the Organising Committee in particular, we would like to extend a warm invitation to you to attend ZESTIVAL:2020, as per the program details provided overleaf.

It would be an honour to have you amongst us as this will be a matter of encouragement for all the participants and others involved with the Fest.

Regards

P. K. Mishra Principal DR. P.K. MISHRA
Principal
Surya Sen Mahavidyalaya
Siliguri - 734004