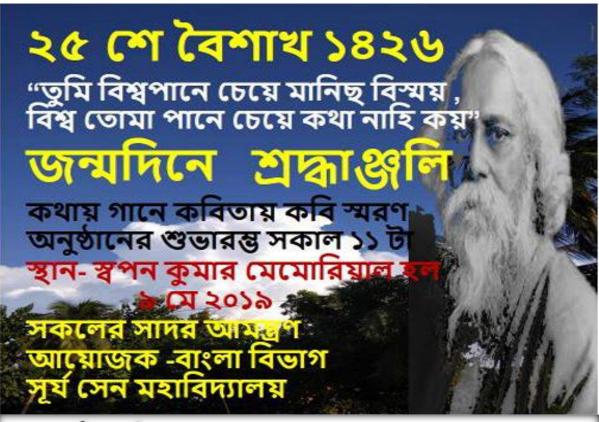

# Rabindra Jayanti, Dept of Bengali 09.05.2019

বাংলা বিভাগ সূর্য সেন মহাবিদ্যালয় সূর্য সেন কলোনি ব্লক বি

জোন নং ৮৬১৭৬২৮৯১৭

Email ID - ranjit.slmulguri2gmail.com

Report on Rabindra Jayanti Celebration

Objective: Remember and honor his contributions to Bengali literature, culture, and society.

Department of Bengali, Surya Sen Mahavidyalaya arranged Rabindra Jayanti Celebration on 9th May, 2019. Dr. Pranab Kumar Mishra inaugurated the programme with lightening lamp. Rabindranath Tagore's contributions to literature, music, and art are unparalleled. His literary works include poems, novels, essays, and plays. Some of his most famous works include Gitanjali. After that the students of the Department of Bengali arranged a cultural programme and performed Rabindra songs, dances and drama.

Number of participant: 98

Rabindra Jayanti Celebration

Ranjit Kumar Barman DIC & Assistant Prof. Dept of Bengali Surya Sen Mahavidyalaya Siliguri-4

**BROCHURE & REPORT** 

DR. P.K. MISHRA Principal Surya Sen Mahavidyalaya Siliguri - 734004