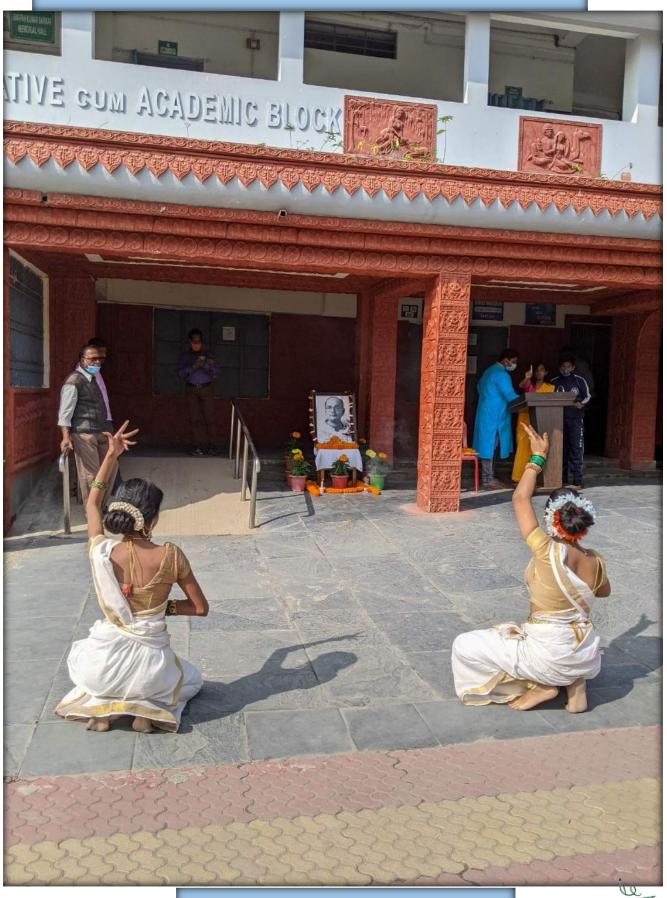

programme including SEM-I (Hons. And Programme course) and so many students participated in the cultural programs like singing, dancing, recitation, story-telling and so many other activities. The whole programme was very enjoyable and talents of the new comers were great. According to the faculties of the department such programme will boost up the students to be accustomed to the friendly nature of the department and they can easily overcome their imbecilities. A great day observed with the multitalented colourful pure hearts came to a great success with a lot of joy.





Biswajit Bhaumik

Dept. of Chemicky Surya Sen Maliavidyaleya

**REPORT** 

DR. P.K. MISHRA Principal Surya Sen Mahavidyalaya Siliguri - 734004

20

# 23th January 2019 Birth anniversary of Netaji Subhas Chandra Bose



Photograph

# Basanta Utsav, Dept. of Sociology 20/02/2019

Department of Sociology



— surya sen mahavidyalaya

SURYA SEN COLONY SILIGUEL 734994

Event Name: Holi

Date-20/02/19

Tittle :Basanta Utsav

**Objectives:** It reflects the essence of Tagore's philosophy, emphasising creativity, unity, and social harmony. The festival is not merely about throwing colours, but is a vibrant expression of the artistic spirit and cultural richness.

Event Description:Holi,the festival of colours, is much celebrated festival in West Bengal as well as in India. This festival is celebrated in the season of Spring or Basanta in Bengali. The festival is named after the season. In the academic session 2018-2019 Basanta Utsav was organized in our college campus by the faculties and students of Departmen