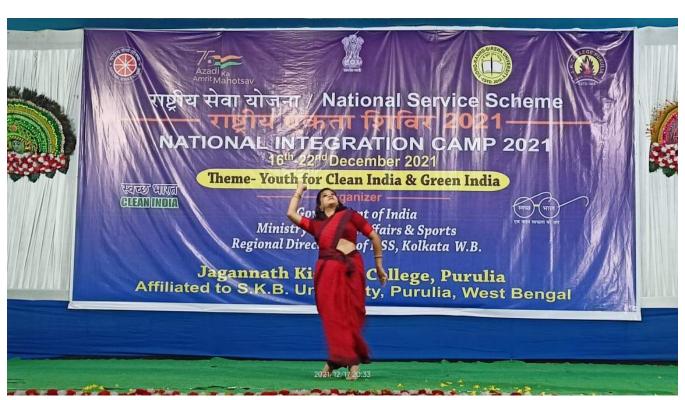

ream Govt. Aided College & Recognized by UGC u/s 2(f) &12(b)

(Affiliated to University of North Bengal)

Programme Officer: BABITA PRASAD: Mobile No: 9832367668: Mail ID: nss2@suryasencollege.org.in



Date: 30.12.21

Report on **NATIONAL INTEGRATION CAMP FROM 16.12.21 to 22.12.21 at Purulia, W.B.**Objective: The Objective of this Camp is to bring national integration among volunteers. PLACE: Purulia, West Bengal

NSS Unit II, Surya Sen Mahavidyalaya got an opportunity to participate in National Integration Camp at Purulia, West Bengal. NICs are organized by Ministry of Youth Affairs and Sports, Govt. of India. Cultural programs are organized each evening during these 7 days camp and it is compulsory to participate in it. Only one member Subharthi Das from our college attended the camp.



Subharthi Das performing at NIC Purulia, West Bengal

Programme Officer
National Service Scheme, Unit II
Surya Sen Mahavidyalaya, Siliguri-734004

Surya Sen Colony, Block-B, Siliguri - 734004, Dist. Jalpaiguri, West Bengal Ph.:0353-2691488(0) **Website**: www.suryasencollege.org.in

# NATIONAL SERVICE SE

#### **National Service Scheme Unit II**

#### (Ministry of Youth Affairs and Sports, Government of India)

### Surya Sen Mahavidyalaya

#### NAAC ACCREDITED

A Multi Stream Govt. Aided College & Recognized by UGC u/s 2(f) &12(b)

(Affiliated to University of North Bengal)

Programme Officer: BABITA PRASAD: Mobile No: 9832367668: Mail ID: nss2@suryasencollege.org.in



Date: 06.02.22

Event Name: NATIONAL YOUTH EXCHANGE PROGRAM FROM 01.02.22 TO 03.02.22 AT CHAPRA, BIHAR. Organized by Fa