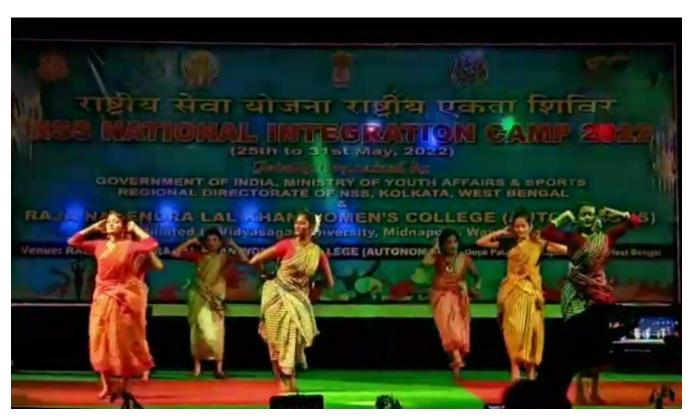

Biswas at Silcher Assam

Programme Officer
National Service Scheme, Unit II
Surya Sen Mahavidyalaya, Siliguri-734004

Surya Sen Colony, Block-B, Siliguri - 734004, Dist. Jalpaiguri, West Bengal Ph.:0353-2691488(0) **Website**: www.suryasencollege.org.in

# NATIONAL SERVICE OF

#### **National Service Scheme Unit II**

#### (Ministry of Youth Affairs and Sports, Government of India)

## Surya Sen Mahavidyalaya



A Multi Stream Govt. Aided College & Recognized by UGC u/s 2(f) &12(b)

(Affiliated to University of North Bengal)

Programme Officer: BABITA PRASAD: Mobile No: 9832367668: Mail ID: nss2@suryasencollege.org.in



Date: 10.06.22

Event Name: NATIONAL INTEGRATION CAMP FROM 25.05.22 to 30.05.22 Midnapur, West Bengal. Organized by Ministry of Youth Affairs and Sports, Govt. of India



Dance performance by Garima Chawhan at Midnapur, West Bengal

Programme Officer
National Service Scheme, Unit II
Surya Sen Mahavidyalaya, Siliguri-734004

#### **National Service Scheme Unit II**

#### (Ministry of Youth Affairs and Sports, Government of India)

## Surya Sen Mahavidyalaya



A Multi Stream Govt. Aided College & Recognized by UGC u/s 2(f) &12(b) (Affiliated to University of North Bengal)

Programme Officer: BABITA PRASAD: Mobile No: 9832367668: Mail ID: nss2@suryasencollege.org.in



Date: 10.06.22

Report on NATIONAL INTEGRATION CAMP FROM 25.05.22 to 30.05.22

Objective: The objective of this Camp is to bring national integration among volunteers.

PLACE: Midnapur, West Bengal

NSS Unit II, Surya Sen Mahavidyalaya got an opportunity to participate in National Integration