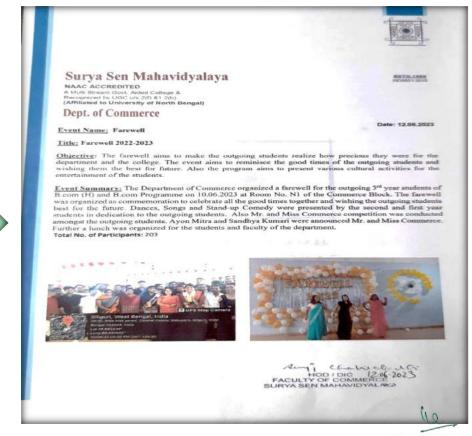

## **Dept of Commerce**

#### Surya Sen Mahavidyalaya

Surya Sen Colony, Block-B, Siliguri - 734004, Dist. Jalpaiguri, West Bengal A Mohi Stream Gowl. Aided College & Recognised by Dick: an 2(3) &1 2(b) (Affiliated to University of North Bengal)

#### Faculty of Commerce

Date: 03/09/2018

#### **Notice**

This is here by to notify all B.Com students that Department of Commerce will organising Teacher's Day Celebration on 05-09-2018 from 12:00 noon onwards in room no. N14. For this, all the students are cordially invited to the ceremony.

## Report

Principal Surya Sen Mahavidyalaya Siliguri - 734004