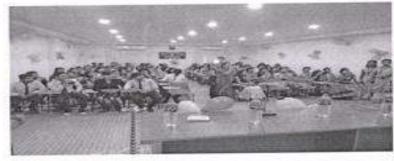

## Freshers' Welcome, Dept of Bengali 28.08.2018

বাংলা বিভাগ সূর্য সেন মহাবিদ্যালয় সূর্য সেন কলোনি ব্লক বি

যোল নং ৮৬১৭৬২৮৯১৭

Email ID - ranjit.simulguri2gmail.com

Report on Fresher's Welcome Celebration Organized by Department of Bengali

Date: 28.08.2018

Objective: To provide exposure to new students for exploring their hidden skills and to develop good report of new students.

Department of Bengali arranged a colorful Fresher's Welcome Celebration on 28th August, 2018. It was arranged by the Part II & III Students of the Department of Bengali. Dr. Pranab Kumar Mishra, Principal of Surya Sen Mahavidyalaya delivered his welcome address. All the new-comers took their oath and later the actual function began. One of the 2nd year students read out the address of welcome and received the new students cordially. Another new-comer expressed his feelings and gratitude on behalf of the new students. After that the students of Part II & III are arranged a cultural programme and performed songs, dances, jokes etc.