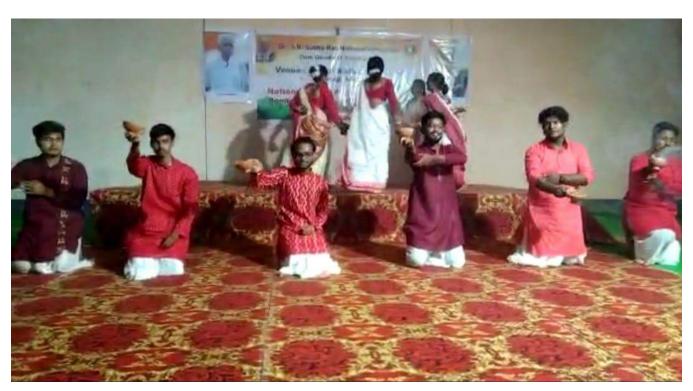

# ZESTIVAL 2020: Inter-District Inter-College Cultural Competition

## ZESTIVAL 8 2020

Dear Patron

We are pleased to inform you that Surya Sen Mahavidyalaya fraternity organises an Intercollegiate Cultural Fest-ZESTIVAL: 2020, aimed at exploring the creative potentials of the college students of Siliguri, Jalpaiguri and the surrounding areas, from 25 to 26 February 2020, in our college campus.

The cultural fest will have several events to cater to the varied interests of the young generation and to provide them with a much-needed platform to showcase their talents to a large assemblage of folks.

The philosophy of SSM - to facilitate an environment for the holistic growth of students - is embedded in this festival. The intermingling of students of various colleges, their sharing of ideas, we believe, will open up a new possibility of cultural solidification.

On behalf of the SSM fraternity in general and the Organising Committee in particular, we would like to extend a warm invitation to you to attend ZESTIVAL:2020, as per the program details provided overleaf.

It would be an honour to have you amongst us as this will be a matter of encouragement for all the participants and others involved with the Fest.

Regards

P. K. Mishra Principal DR. P.K. MISHRA
Principal
Surya Sen Mahavidyalaya
Siliguri - 734004