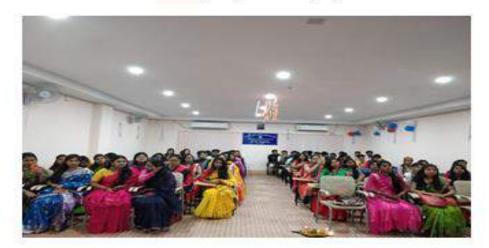

# 05<sup>th</sup> September 2019 Teachers' Day Celebration

## **Dept of Commerce**

Report

# Teachers' Day Celebration, Dept of English 05.09.2019

## Surya Sen Mahavidyalaya

NAAC ACCREDITED

A Multi Stream Govt. Aided College & Secretary by USC u/s 2(f) &1 2(b) (Affiliated to University of North Bengal)

Bepartment of English

#### A REPORT ON THE CELEBRATION OFTEACHERS' DAY 2019

The English Department organized a vibrant Teachers' Day celebration on September 5th, 2019, which saw enthusiastic participation from 83 students. The event was marked by a heartfelt tribute to educators, as teachers were felicitated for their dedication and commitment. It was a day filled with gratitude, acknowledging the invaluable contributions of teachers in shaping the academic journey of students. The event not only celebrated the noble profession of teaching but also fostered a sense of appreciation and camaraderie within the academic community. Total 144 number of students participation this program.