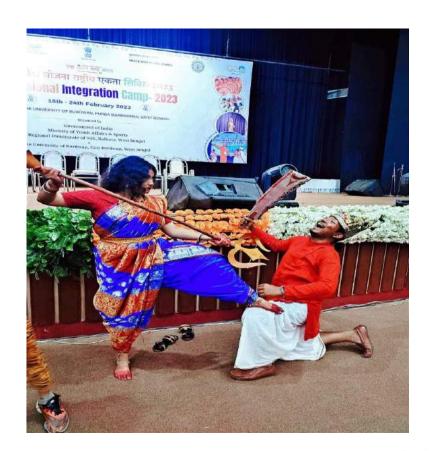

pate in it. Only one member Garima Chowhan from our college attended the camp.



Dance performance by Garima Chawhan at Midnapur, West Bengal

Programme Officer National Service Scheme, Unit II Surya Sen Mahavidyalaya, Siliguri-734004

# NATIONAL SERVICE

#### **National Service Scheme Unit II**

#### (Ministry of Youth Affairs and Sports, Government of India)

### Surya Sen Mahavidyalaya



A Multi Stream Govt. Aided College & Recognized by UGC u/s 2(f) &12(b)

(Affiliated to University of North Bengal)

Programme Officer: BABITA PRASAD: Mobile No: 9832367668: Mail ID: nss2@suryasencollege.org.in

ESTD.1998 ISO9001:2015

Date: 01.03.23

Event Name: NATIONAL INTEGRATION CAMP FROM 18.02.23 to 24.02.23 Burdwan, West Bengal. Organized by Ministry of Youth Affairs and Sports, Govt. of India



Programme Officer
National Service Scheme, Unit II
Surya Sen Mahavidyalaya, Siliguri-734004

# SET THE INTERIOR OF THE PARTY O

#### **National Service Scheme Unit II**

#### (Ministry of Youth Affairs and Sports, Government of India)

### Surya Sen Mahavidyalaya



A Multi Stream Govt. Aided College & Recognized by UGC u/s 2(f) &12(b)

(Affiliated to University of North Bengal)

Programme Officer: BABITA PRASAD: Mobile No: 9832367668: Mail ID: nss2@suryasencollege.org.in



Date: 01.03.23

Report on NATIONAL INTEGRATION CAMP FROM 18.02.23 to 24.02.23 Burdwan, West Bengal. Objective: The objective of this Camp is to bring national integration among volunteers. PLACE: Burdwan, West Bengal

NSS Unit II, Surya Sen Mahavidyalaya got an opportunity to participate in National Integration Camp