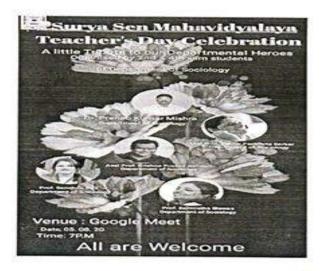

# 05<sup>th</sup> September 2019 Teachers' Day Celebration

## **Dept of Commerce**

Report

# Teachers' Day Celebration, Dept of English 05.09.2019

## Surya Sen Mahavidyalaya

NAAC ACCREDITED

A Multi Stream Govt. Aided College & Secretary by USC u/s 2(f) &1 2(b) (Affiliated to University of North Bengal)

Bepartment of English

#### A REPORT ON THE CELEBRATION OFTEACHERS' DAY 2019

The English Department organized a vibrant Teachers' Day celebration on September 5th, 2019, which saw enthusiastic participation from 83 students. The event was marked by a heartfelt tribute to educators, as teachers were felicitated for their dedication and commitment. It was a day filled with gratitude, acknowledging the invaluable contributions of teachers in shaping the academic journey of students. The event not only celebrated the noble profession of teaching but also fostered a sense of appreciation and camaraderie within the academic community. Total 144 number of students participation this program.

# Teachers Day Celebration, Dept of Sociology 05th September 2019

## Surya Sen Mahavidyalaya

NAAC ACCREDITED

A Multi Stream Govt. Aided College & Recognized by UGC u/s 2(f) &1 2(b) (Affiliated to University of North Bengal)

Dept. of Sociology

Date: 05/09/2019

EVENT NAME: Teacher's Day celebration 2019

OBJECTIVES: To gratefully acknowledge and appreciate teachers' unrelenting dedication to providing quality education to students and instilling social and moral values that are critical to their personality development.

EVENT DESCRIPTION: The teacher's day celebration was organized on 5th September 2019 by 1st semester and 3td semester students of Sociology department, Surya Sen Mahavidyalaya at 11 A.M. in room K-34. Students inaugurated the program by thanking all the faculty members, followed by a cake cutting session. Faculties were presented with a wall hanging photo frame with a photo of all the faculty members of the department of Sociology. The photo was later hanged on a wall in the department. Students expressed their heartfelt gratitude through brief verbal narrations. All faculty members gave a small speech and appreciated the efforts of the students.

NUMBER OF PARTICIPANTS: 55 students and 4 faculty members

S. Binnas

Department of Socromy Surya Sen Muhavadyataya

**REPORT** 