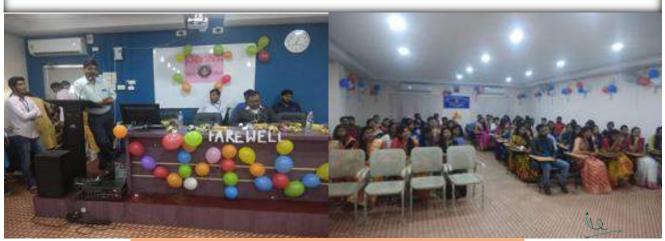

# Farewell Programme, Dept of Sociology 05th March 2019

Event description: A farewell programme was organized by the 2<sup>rd</sup> semester and 2<sup>rd</sup> year students of Department of Sociology, Surya Sen Mahavidyalaya on 5<sup>th</sup> March 2019. This programme was organized for the 3<sup>rd</sup> year students who are going to start a new journey of life. The programme was started by offering a warm welcome to the outgoing students with garland and bouquet, followed with a group song by the organizers and the speeches of gratitude and well wishes by all the faculties to all the outgoing students. Some of the students performed dance and song individually. The outgoing students were made to share their college experiences. Lastly, a cake cutting ceremony was held and a souvenir as a token of well wishes was distributed among the outgoing students. The outgoing of the programme was as beneficial and meaningful.