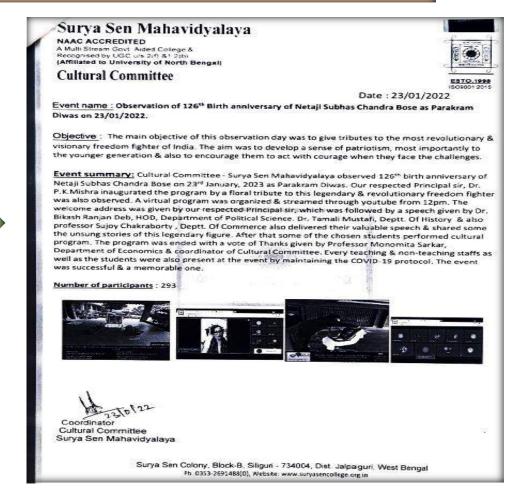

urya Sen Mahavidyalaya, garlanded the portrait of Swami Vivekananda & the statue of Mater Da Surya Sen to express his gratitude. Both the teaching and non teaching members along with the students paid floral tribute to Swami Vivekananda & Master Da Surya Sen. The NSS and NCC cadets of the college showed their respect by saluting Swami Vivekananda & Master Da Surya Sen for their aspirations, patriotism &sacrafice for the Country, the importance of this day was knowledgably shared by Dr. Bikash Ranjan Deb, HDD, Department of Political Science, professor Sujoy Chakraborty, Department of Commerce.

Number of participants. 321



Report







Coordinator Cultural Committee Suova Sen mahavidualos



PHOTOGRAPH

### 23rd January 2022

## 126th Birth anniversary of Netaji Subhas Chandra

Report





### 26<sup>TH</sup> January 2022

## Observation of 73<sup>rd</sup>Republic Day of India



Report



**BROCHURE** 



**PHOTOGRAPH** 

DR. P.K. MISHRA
Principal
Surya Sen Mahavidyalaya
Siliguri - 734004

D

# College Annual Social, Students Union 05.02.2022





DR. P.K. MISHRA Principal Surya Sen Mahavidyalaya Siliguri - 734004

**PHOTOGRAPH** 

# Farewell Programme, Dept of Chemistry

28.02.2022



## Surya Sen Mahavidyalaya

NAAC ACCREDITED

A MultiStream Govt Aided College & Recognised by UGC w/s2(f)&12(b)(Affiliated to University of North Bengal)

Department of Chemistry

ESTD.1998

Event Name- Farewell Ceremony of Sri Dasharath Debnath, Lab attendant

Objective: To acknowledge the contribution of a senior staff of department

Place - Department of Chemistry

Date -28.02.2022

Ev