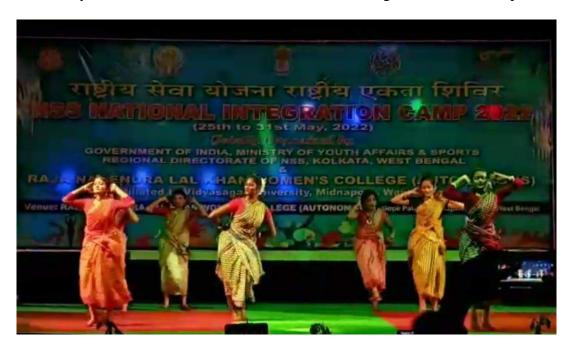

ya



A Multi Stream Govt. Aided College & Recognized by UGC u/s 2(f) &12(b) (Affiliated to University of North Bengal)

Programme Officer: BABITA PRASAD: Mobile No: 9832367668: Mail ID: nss2@suryasencollege.org.in



Date: 10.06.22

Report on NATIONAL INTEGRATION CAMP FROM 25.05.22 to 30.05.22

Objective: The objective of this Camp is to bring national integration among volunteers.

PLACE: Midnapur, West Bengal

NSS Unit II, Surya Sen Mahavidyalaya got an opportunity to participate in National Integration Camp at Midnapur, West Bengal. NICs are organized by Ministry of Youth Affairs and Sports, Govt. of India. Cultural programs are organized each evening during these 7 days camp and it is compulsory to participate in it. Only one member Garima Chowhan from our college attended the camp.



Dance performance by Garima Chawhan at Midnapur, West Bengal

Programme Officer National Service Scheme, Unit II Surya Sen Mahavidyalaya, Siliguri-734004

# NATIONAL SERVICE

#### **National Service Scheme Unit II**

#### (Ministry of Youth Affairs and Sports, Government of India)

### Surya Sen Mahavidyalaya



A Multi Stream Govt. Aided College & Recognized by UGC u/s 2(f) &12(b)

(Affiliated to University of North Bengal)

Programme Officer: BABITA PRASAD: Mobile No: 9832367668: Mail ID: nss2@suryasencollege.org.in

ESTD.1998 ISO9001:2015

Date: 01.03.23

Event Name: NATIONAL INTEGRATION CAMP FROM 18.02.23 to 24.02.23 Burdwan, West Bengal. Organized by Ministry of Youth Affairs and Sports, Govt. of India



Programme Officer
National Service Scheme, Unit II
Surya Sen Mahavidyalaya, Si