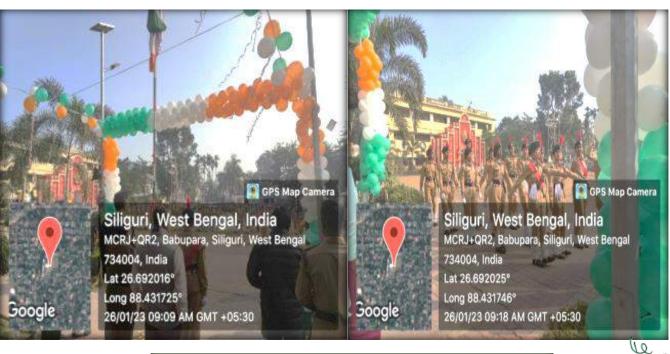

tnessed enthusiastic participation from the incoming students, eager to embark on their academic journey. Faculty members from various departments, along with the principal, extended warm greetings and words of encouragement to the newcomers. The program served as a platform for the students to familiarize themselves with the college environment and to forge connections with their peers and mentors, setting a positive tone for their academic pursuits ahead. Total 169 students participation in this program.





Surya Sen Colony, Block-B, Siliguri - 734004, Dist. Jalpaiguri, West Bengal Ph. 0353-2691488(0) E multipoliti Suprapagative estin, Website ... www.suryasencologe.org.in

**REPORT** 

## 26<sup>TH</sup> January 2023

### Observation of 74<sup>TH</sup>Republic Day of India

Report





**PHOTOGRAPH** 

# College Annual Social Program 29.01.2023





# Fresher's Welcome, Dept of Physics

#### 06th February' 2023

#### SURYA SEN MAHAVIDYALAYA

[A Multi-stream Govt. Aided College & Recognised by UGC u/s 2(f) &12(b)] [NAAC ACCREDITED]

Block B, Surya Sen Colony, Siliguri, WB - 734004.

(Affiliated to University of North Bengal)



#### Department of Physics

Event Name: Fresher's Welcome for First Semester Hons. Students

Date: 06.02.2023

#### Report of Fresher's Welcome Program

Sixth and Fourth Semester honors students of Dept. of Physics, Surya Sen Mahavidyalaya has organized a Fresher's Welcome Program for First Semester honors students on 06/02/2023 (Monday) from 12 noon 4 pm at SKSMH. The senior students executed various cultural programs. The juniors also showed th