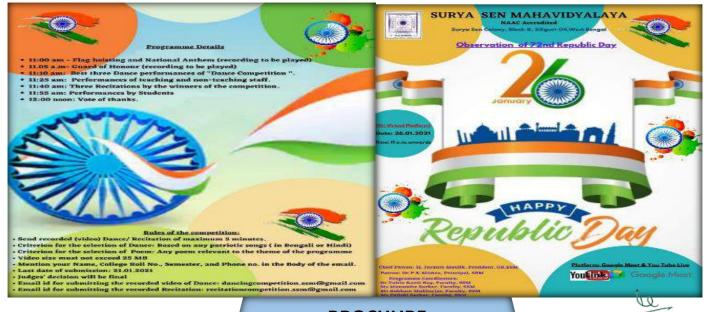

iotic songs(in Bengali or Hindi)
  Video size must not exceed 25 MB
  Topic of the Essay: Relevance of Thoughts and Ideology of Netaji Subhas Chandra Bose in contemporary India. Submit your essay within 500 words.
  Before submitting make a PDF file of your write up.
  Language of essay writing: Bengali, English or Nepali ( Mention your language in the subject of the mail)
  Mention your Name, College Roll No., Semester and Phone number in the Body of the email.
  Last date of submission: 20.01.2021
  Judges' decision will be final
  Email id for submitting the recorded video of song: singingcompetition.ssm@gmail.com
  Email id for submitting the essay: essaycompetition.ssm@gmail.com

**BROCHURE** 



## **26**<sup>TH</sup> January

### Observation of 72nd Republic Day of India



Report



**BROCHURE** 

## Freshers Welcome, Dept of Chemistry 19.06.2021

## Surya Sen Mahavidyalaya

NAAC ACCREDITED

A MultiStream Govt Aided College & Recognised by UGC u/s2(f)&12(b)(Affiliated to University of North Bengal)

#### Department of Chemistry

Event Name: Freshers' Welcome ceremony Objective: For betterment of social mixing

Place: Online Date -19.06.2021



Event Summary: A very colourful Freshers' Welcome ceremony was organized by the students of the Department of Chemistry, Surya Sen Mahavidyalaya on 19- June 2021 via virtual mode. The 4- and 6- semester honours students took the auspicious initiative to welcome the new students to the department. The programme was expected to occur earlier but due to pandemic situation it was delayed but better late than never. Head of the dep