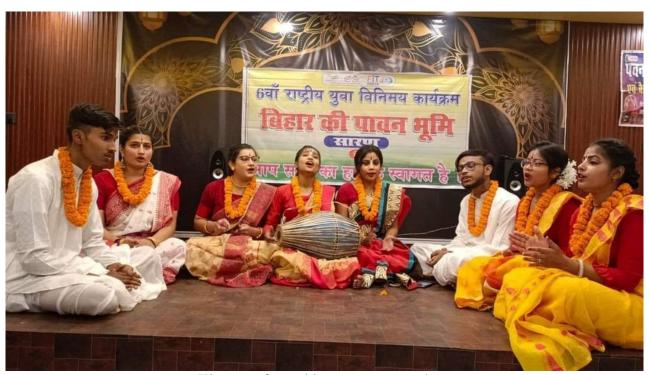

orming at NIC Purulia, West Bengal

Programme Officer
National Service Scheme, Unit II
Surya Sen Mahavidyalaya, Siliguri-734004

Surya Sen Colony, Block-B, Siliguri - 734004, Dist. Jalpaiguri, West Bengal Ph.:0353-2691488(0) **Website**: www.suryasencollege.org.in

# NATIONAL SERVICE SE

#### **National Service Scheme Unit II**

#### (Ministry of Youth Affairs and Sports, Government of India)

### Surya Sen Mahavidyalaya

#### NAAC ACCREDITED

A Multi Stream Govt. Aided College & Recognized by UGC u/s 2(f) &12(b)

(Affiliated to University of North Bengal)

Programme Officer: BABITA PRASAD: Mobile No: 9832367668: Mail ID: nss2@suryasencollege.org.in



Date: 06.02.22

Event Name: NATIONAL YOUTH EXCHANGE PROGRAM FROM 01.02.22 TO 03.02.22 AT CHAPRA, BIHAR. Organized by Face of Future India



Kirtan performed by our team members

Programme Officer
National Service Scheme, Unit II
Surya Sen Mahavidyalaya, Siliguri-734004

#### **National Service Scheme Unit II**

#### (Ministry of Youth Affairs and Sports, Government of India)

#### Surya Sen Mahavidyalaya



A Multi Stream Govt. Aided College & Recognized by UGC u/s 2(f) &12(b) (Affiliated to University of North Bengal)

Programme Officer: BABITA PRASAD: Mobile No: 9832367668: Mail ID: nss2@suryasencollege.org.in



Date: 06.02.22

Report on NATIONAL YOUTH EXCHANGE PROGRAM FROM 01.02.22 TO 03.02.22.

Objective: The objective of this Camp is to bring national integration among volunteers.

PLACE: CHAPRA, BIHAR

NSS Unit II, Surva Sen Mahavidyalaya got an opportunity to participate in National Youth Exchange Program from 01.02.