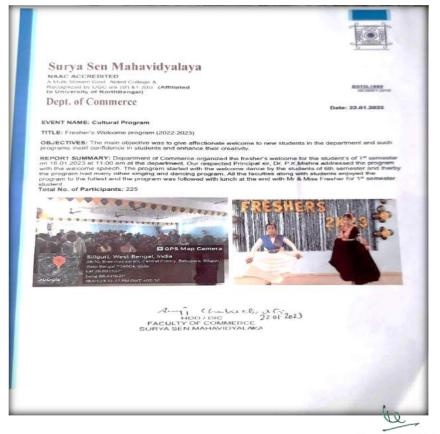

peech of HoD, Shri Biswajit Bhaumik. There was cheering performance by old & new students. Our 3rd semester student Sharodeeya Biswas sang a Rabindra sangeet. Another student of 3rd semester Madhumita Das danced nicely. Shriya Thapa, student of new batch mesmerized all with her dance performance. In between various students' performance rest of the departmental teachers delivered their short speech & wished them a successful journey ahead.

No of participants- 30





Biswajit Bhadmik Associate Professor & HoD

Sorva Seri Colony, Block-B, Siliguri - 734004, Dist. Jalpaiguri, West Bengal
Ph. 0353-2691488(0) E-mail: <a href="mailto:chemistry@suryasencollege.org.in">chemistry@suryasencollege.org.in</a> Website:

**REPORT** 

# Freshers Welcome, Dept of Commerce 18th January 2023





Report



## Freshers Welcome, Dept of Bengali 19<sup>th</sup> January 2023



# সূর্য সেন মহাবিদ্যালয় বাংলা বিভাগ

সূর্য সেন কলোনি, ব্লক-বি

NAAC ACCREDITED
A Multi Stream Govt. aided College &
Email: bengali@suryasencollege.org.in
Recognized by USC u/s 2(f)& 12(b)(Affiliated to University of North Bengali)

Mobile No. 8918759972 Date: 19.01.2023

Report on Fresher's Welcome Organized by Department of Bengali

Objective: To provide exposure to new students for exploring their hidden skills and to develop good report of new students.

Department of Bengali arranged a colorful Fresher's Welcome Celebration on 19th January, 2023. It was arranged by the Part II & III Students of the Department of Bengali. Dr. Suphal Biswas HOD of Bengali of Surya Sen Mahavidyalaya delivered his welcome address. All