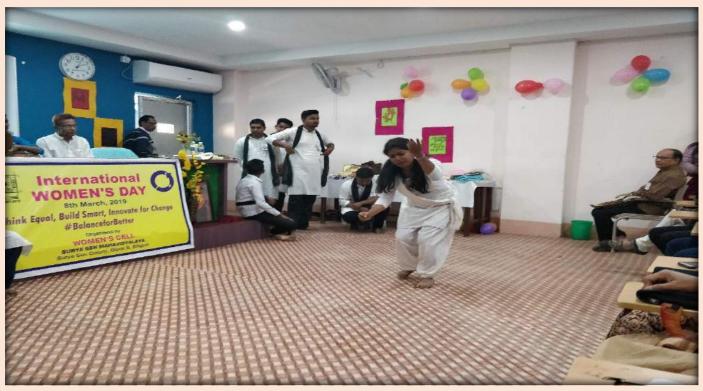

# International Women's Day 08<sup>th</sup> March' 2019

Principal Surya Sen Mahavidyalaya Siliguri - 734004