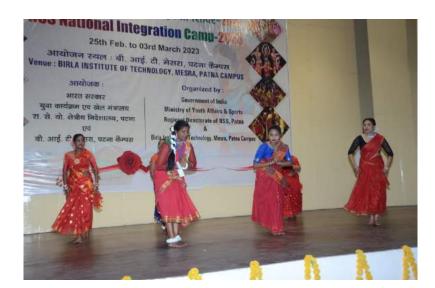

Two members Ajay Roy and Anisha Mangar from our college attended the camp.



Durga Puja performed by volunteer Ajay Roy

Programme Officer
National Service Scheme, Unit II
Surya Sen Mahavidyalaya, Siliguri-734004

Principal Surya Sen Mahavidyalaya Siliguri - 734004

# NATIONAL SERVICE

#### **National Service Scheme Unit II**

#### (Ministry of Youth Affairs and Sports, Government of India)

## Surya Sen Mahavidyalaya



A Multi Stream Govt. Aided College & Recognized by UGC u/s 2(f) &12(b)

(Affiliated to University of North Bengal)

Programme Officer: BABITA PRASAD: Mobile No: 9832367668: Mail ID: nss2@suryasencollege.org.in



Date: 05.03.23

Event Name: NATIONAL INTEGRATION CAMP FROM 25.02.23 to 03.03.23 at BIT Patna Organized by Ministry of Youth Affairs and Sports, Govt. of India



Programme Officer
National Service Scheme, Unit II
Surya Sen Mahavidyalaya, Siliguri-734004

#### **National Service Scheme Unit II**

#### (Ministry of Youth Affairs and Sports, Government of India)

### Surya Sen Mahavidyalaya



A Multi Stream Govt. Aided College & Recognized by UGC u/s 2(f) &12(b) (Affiliated to University of North Bengal)

Programme Officer: BABITA PRASAD: Mobile No: 9832367668: Mail ID: nss2@suryasencollege.org.in



Date: 05.03.23

Report on NATIONAL INTEGRATION CAMP FROM 25.02.23 to 03.03.23 at BIT Patna.

Objective: The objective of this Camp is to bring national integration among volunteers.

PLACE: BIT Patna.

NSS Unit II, Surya Sen Mahavidyalaya got an opportunity to participate in National Integration Camp at BIT Patna. NICs are organized by Ministry of Yout