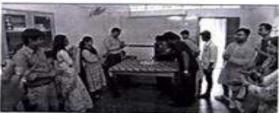

#### Department of Chemistry

Event Name: Teachers' Day celebration

Objective: To pay homage to great son of India, Dr. Sarvepalli Radhakrishnan

Place: Department of Chemistry

Date - 05.09.2019

No of students participated: 35

infused with the teachings of Dr. Sarvepalli Radhakrishnan.

Biswajit Bhaumik

HOD Associate Professor & HoD

Dept. of Chemistry Surya Son Mahavidyeleses Colony, Block B, Siliguri - 734004, Dist. Jalpaiguri, West Bengal