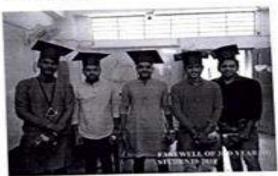

# Farewell Programme, Dept of History 09th March 2019

#### REPORT ON FAREWELL PROGRAMME

NAME OF THE EVENT: Farewell Programme

NUMBER OF PARTICIPANTS: 70

SUMMARY OF THE EVENT: Students of 2<sup>nd</sup> and 4<sup>th</sup> semester history honours organized a farewell program for the 3<sup>nd</sup> year honours and general students on 9<sup>th</sup> March, 2019 at History Department. All the faculties of History Department along with 70 students from 2<sup>nd</sup> and 4<sup>th</sup> semester honours attended the program. Students performed dance, song and so many cultural programs with games. The outgoing students of 3<sup>nd</sup> year honours and general attended and enjoyed the program. They shared their experiences of college days, future plans for higher studies and give message towards their juniors. They also cherished their memories of college days and guided as well as inspired the students for competitive exams. Teachers of the department wished them good luck and presented group photograph with all the outgoing students, department faculties and Principal Sir. Farewell programme was wrapped up by cake cutting and refreshment.