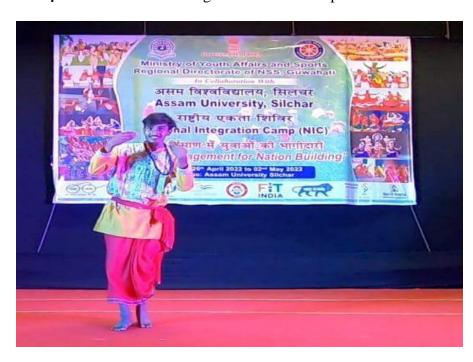

dyalaya



A Multi Stream Govt. Aided College & Recognized by UGC u/s 2(f) &12(b)

(Affiliated to University of North Bengal)

Programme Officer: BABITA PRASAD: Mobile No: 9832367668: Mail ID: nss2@suryasencollege.org.in



Date: 10.05.22

#### Report on NATIONAL INTEGRATION CAMP FROM 26.04.22 to 02.05.22

Objective: The objective of this Camp is to bring national integration among volunteers.

PLACE: Silcher Assam

NSS Unit II, Surya Sen Mahavidyalaya got an opportunity to participate in National Integration Camp at **Silcher Assam**. NICs are organized by Ministry of Youth Affairs and Sports, Govt. of India. Cultural programs are organized each evening during these 7 days camp and it is compulsory to participate in it. Only one member **Anup Biswas** from our college attended the camp.



Dance performance by Anup Biswas at Silcher Assam

Programme Officer
National Service Scheme, Unit II
Surya Sen Mahavidyalaya, Siliguri-734004

Surya Sen Colony, Block-B, Siliguri - 734004, Dist. Jalpaiguri, West Bengal Ph.:0353-2691488(0) **Website**: www.suryasencollege.org.in

# NATIONAL SERVICE OF

#### **National Service Scheme Unit II**

#### (Ministry of Youth Affairs and Sports, Government of India)

## Surya Sen Mahavidyalaya



A Multi Stream Govt. Aided College & Recognized by UGC u/s 2(f) &12(b)

(Affiliated to University of North Bengal)

Programme Officer: BABITA PRASAD: Mobile No: 9832367668: Mail ID: nss2@suryasencollege.org.in



Date: 10.06.22

Event Name: NATIONAL INTEGRATION CAMP FROM 25.05.22 to 30.05.22 Midnapur, West Bengal. Organized by Ministry of Youth Affairs a