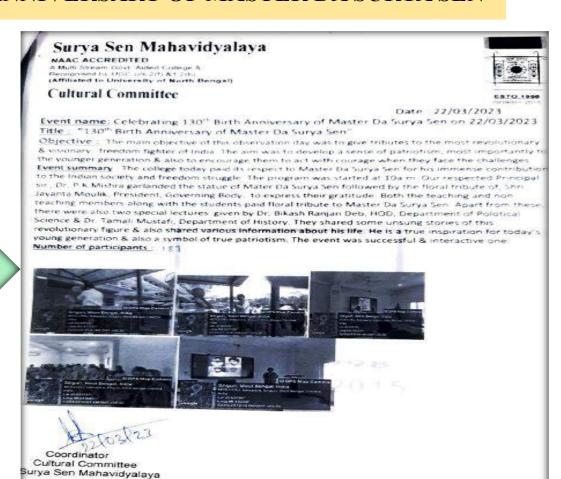

rograms. The juniors also showed their talents by performing singing, recitation, mind game and dancing. Mr. and Ms. Fresher's have been awarded on the basis of their performance. The program was truly enjoyable.

#### Total no. of participants - 54

Some moments of the event:









Pomyranii Goswamii DR ROMYANII GOSWAMI ABSCLATE PROTESSOR & HERO SURVA SCHI MARIA OR MILE SURVA

Dept. of Physics, Surya Sen Mahavidyalaya, Block B, Surya Sen Colony, Siliguri, WB – 734004. email: physics@suryasencollege.org.in Website: www.suryasencollege.org.in

**REPORT** 

DR. P.K. MISHRA Principal Surya Sen Mahavidyalaya Siliguri - 734004

w

# 21<sup>ST</sup> FEBRUARY 2023 INTERNATIONAL MOTHER LANGAUGE DAY



Report



#### **22<sup>ND</sup> MARCH 2023**

#### BIRTH ANNIVERSARY OF MASTER DA SURYA SEN



Report



# Farewell Programme, Dept of History 10<sup>th</sup> June 2023



## Surya Sen Mahavidyalaya

NAAC ACCREDITED

A Multi Stream Govt. Aided College & Recognised by UGC u/s 2(f) &1 2(b)—
(Affiliated to University of North Bengal)

Department of History

ESTD.1998 (809001:2015

Date: 10.06.2023

#### REPORT OF FAREWELL PROGRAME

NAME OF THE EVENT: Farewell Programme

NUMBER OF PARTICIPANTS: 80

SUMMARY OF THE EVENT: Students of 2<sup>nd</sup> and 4<sup>nd</sup> semester history honours organized a farewell programfus their seniors 6<sup>nd</sup> semester honours on 10<sup>nd</sup> June, 2023 at History Department. All the faculties of History Department along with 80 students from 2<sup>nd</sup> and 4<sup>nd</sup> semester honours attended the programme. Students performed dance,