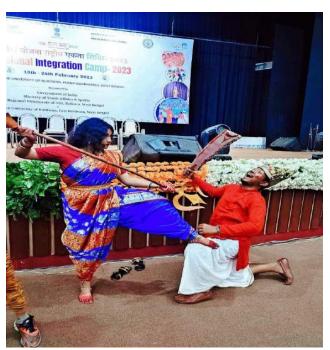

Aided College & Recognized by UGC u/s 2(f) &12(b)

(Affiliated to University of North Bengal)

Programme Officer: BABITA PRASAD: Mobile No: 9832367668: Mail ID: nss2@suryasencollege.org.in



Date: 01.03.23

Report on NATIONAL INTEGRATION CAMP FROM 18.02.23 to 24.02.23 Burdwan, West Bengal. Objective: The objective of this Camp is to bring national integration among volunteers. PLACE: Burdwan, West Bengal

NSS Unit II, Surya Sen Mahavidyalaya got an opportunity to participate in National Integration Camp at Burdwan, West Bengal. NICs are organized by Ministry of Youth Affairs and Sports, Govt. of India. Cultural programs are organized each evening during these 7 days camp and it is compulsory to participate in it. Two members Ajay Roy and Anisha Mangar from our college attended the camp.



Durga Puja performed by volunteer Ajay Roy

Programme Officer
National Service Scheme, Unit II
Surya Sen Mahavidyalaya, Siliguri-734004

Principal Surya Sen Mahavidyalaya Siliguri - 734004

# NATIONAL SERVICE

#### **National Service Scheme Unit II**

#### (Ministry of Youth Affairs and Sports, Government of India)

## Surya Sen Mahavidyalaya



A Multi Stream Govt. Aided College & Recognized by UGC u/s 2(f) &12(b)

(Affiliated to University of North Bengal)

Programme Officer: BABITA PRASAD: Mobile No: 9832367668: Mail ID: nss2@suryasencollege.org.in



Date: 05.03.23

Event Name: NATIONAL INTEGRATION CAMP FROM 25.02.23 to 03.03.23 at BIT Patna Organized by Ministry of Youth Affairs and Sports, Govt. of India



Programme Officer
National Service Scheme, Unit II
Surya Sen Mahavidyalaya,