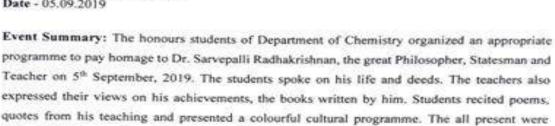

#### Department of Chemistry

Event Name: Teachers' Day celebration

Objective: To pay homage to great son of India, Dr. Sarvepalli Radhakrishnan

Place: Department of Chemistry

Date - 05.09.2019

No of students participated: 35

infused with the teachings of Dr. Sarvepalli Radhakrishnan.

Biswajit Bhaumik

HOD Associate Professor & HoD

Dept. of Chemistry Surya Son Mahavidyeleses Colony, Block B, Siliguri - 734004, Dist. Jalpaiguri, West Bengal