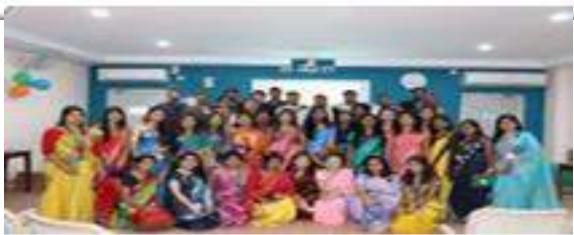

# **Cultural Programs**

2019 - 2020

# Rakhi Bandhan, Dept of Sociology 15<sup>th</sup> August, 2019

## Surya Sen Mahavidyalaya

NAAC ACCREDITED

A Multi Stream Govt. Aided College & Recognized by UGC u/s 2(f) &1 2(b) (Affiliated to University of North Bengal)

## Dept. of Sociology

Event Name: Rakhi Bandhan Date-15/08/2019

Objectives-The main objective of Rakhi Bandhan is to foster the sense of brotherhood, love and to enhance the unity of society.

Event Description: The program was organized on 15th August 2019. 15th August is our Independence Day. Both of the program was celebrated on the same platform. Students of Department of Sociology made 511 Rakhi. They tied the rakhi in the hands of teaching, non-teaching staff and students of the college as a symbol of unity of college. The program was very vibrant and successful one.

#### Number of Participants:511

PPS 15/08/19

Department of Sectobary Surya Sen Mahavidyalaya

DR. P.K. MISHRA
Principal
Surya Sen Mahavidyalaya
Siliguri - 734004

**REPORT** 