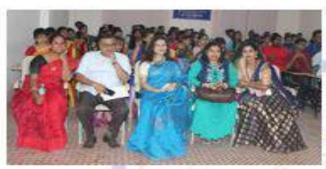

# Freshers' Welcome, Dept of Political Science 07.09.2018

#### SURYA SEN MAHAVIDYALAYA

(NAAC ACCREDITED)

A Multi Stream Govt. Aided College Affiliated to the University of North Bengal

DEPARTMENT OF POLITICAL SCIENCE

Date: 08/09/2018

Event Name: Fresher's Welcome Programme

Title: Fresher's Welcome

Date of Event: 07th September 2018

#### A FEW GLIMPSES OF THE EVENT

**Objective:** The objective of the programme is to give an affectionate welcome to new students. Such events instill confidence in the pupils and enhance their creativity.

Summary: The department of Political Science organized a Fresher's programme on 7<sup>th</sup> September, 2018 for the new batch. The programme was inaugurated by the Principal Dr. P K Mishra. The new batch of students was made to give a short introduction of them and participated in games set up by the seniors. Based on their performance and level of confidence, they were awarded titles like Mr. and Miss Freshers'. The HOD, Prof Bikash Ranjan Deb and several other teachers of the college spoke on the occasion and heartily welcomed all to the college.

No of participants: 253

HCO of Asserting Section of the Sect

**REPORT** 