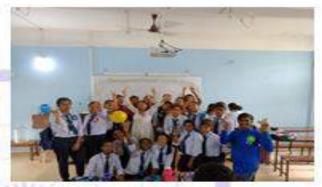

# Freshers' Welcome, Dept. of History 06<sup>th</sup> September 2019

ES10,1998 (609001:2015

Date: 6th September, 2019

#### REPORT ON FRESHERS' WELCOME

NAME OF THE EVENT: Freshers' Welcome

NUMBER OF PARTICIPANTS: 82

SUMMARY OF THE EVENT: The current students of the department of History, SSM, organised the Freshers' Welcome Programme for the new students of both Honours and Programme course on 6th September, 2019 in SKSM Hall. All the faculties of History Department along with 82 students from 3th and 5th semester honours and general attended the programme. The programme started by offering bouquet of flowers to the respected Teacher-in-Charge Prof. Sutapa Saha, Associate Professor in English, who inaugurated the function by lighting the lamp. With the welcome speech by the Department-in-Charge Dr. Tamali Mustafi the students of Final third year (1+1+1) and 3th Semester (CBCS) were given the stage to conduct the programme. They performed the opening group song, solo songs, dances both classical and semi classical, quizzes, games like passing the ball and performances by the fresher on the basis of written items on chits of paper that they picked up in the game.