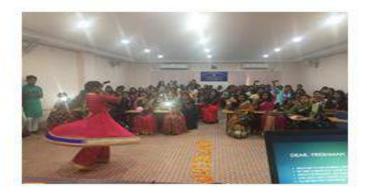

# Freshers' Welcome, Dept of History 21st August 2018

ES10.1998

## Surya Sen Mahavidyalaya

NAAC ACCREDITED

A Multi Stream Govt. Aided College &
Recognised by UGC u/s 2(f) &1 2(b)

(Affiliated to University of North
Bengal)

Department of History

Date: 21st August, 2018

#### REPORT ON FRESHERS' WELCOME

NAME OF THE EVENT: Freshers' Welcome

NUMBER OF PARTICIPANTS: 80

SUMMARY OF THE EVENT: The current students of the department of History, SSM, organised the Freshers' Welcome Programme for the new students of both Honours and Programme course on 21th August, 2018 in SKSM Hall. All the faculties of History Department along with 80 students from honours and general attended the programme. The programme started by offering bouquet of flowers to the respected Teacher-in-Charge Prof. Sutapa Saha, Associate Professor in English, who inaugurated the function by lighting the lamp. With the welcome speech by the Department-in-Charge Dr. Tamali Mustafi and the students of Final third year (1+1+1)—were given the stage to conduct the programme. They performed the opening group song, solo songs, dances both classical and semi classical, quizzes, games like passing the ball and performances by the fresher on the basis of written items on chits of paper that they picked up in the game.