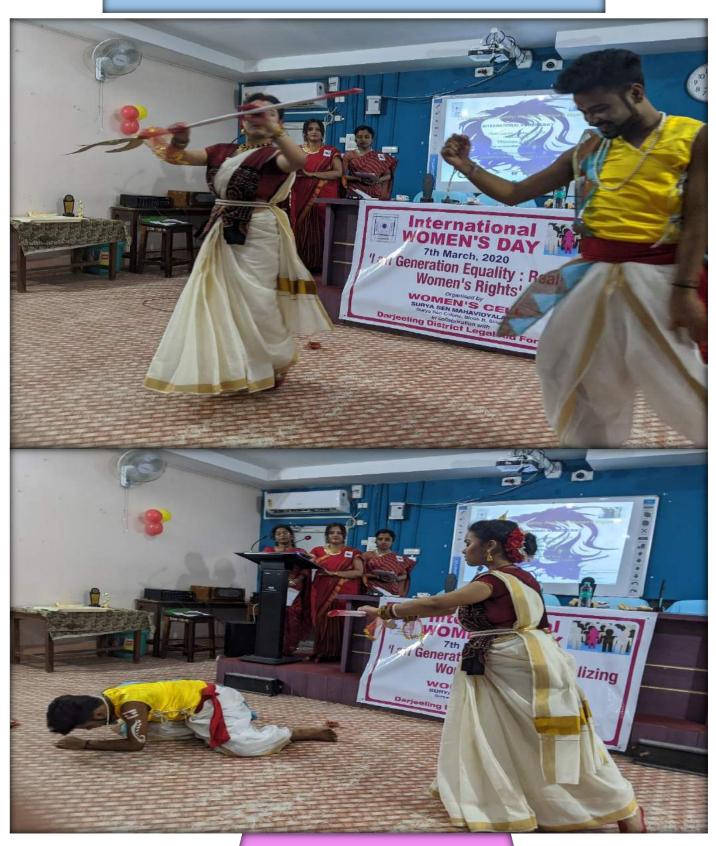

72 students from 2th and 4th semester honours attended the program. Students performed dance, song and so many cultural programs with games. The outgoing students of 3th year honours and general attended and enjoyed the program. They shared their experiences of college days, future plans for higher studies and give message towards their juniors. They also cherished their memories of college days and guided as well as inspired the students for competitive exams.





Bhawna Rai

DIC & Assistant Professor Department of History Surya Sen Mahavidyalaya Siligun - 4

Surya Sen Colony, Block-B, Siliguri - 734804, Dist. Jalpaiguri, West Bengal Ph.:0353-2691488(0)

E-mail:history@suryasencollege.org.in, Website: www.suryasencollege.org.in

REPORT

# International Women Day Celebration 07/03/2020



**PHOTOGRAPH** 

# ZESTIVAL 2020: Inter-District Inter-College Cultural Competition









## Surya Sen Mahavidyalaya

## ZESTIVAL 8 2020

Dear Patron

We are pleased to inform you that Surya Sen Mahavidyalaya fraternity organises an Intercollegiate Cultural Fest-ZESTIVAL: 2020, aimed at exploring the creative potentials of the college students of Siliguri, Jalpaiguri and the surrounding areas, from 25 to 26 February 2020, in our college campus.

The cultural fest will have several events to cater to the varied interests of the young generation and to provide them with a much-needed platform to showcase their talents to a large assemblage of folks.

The philosophy of SSM - to facilitate an environment for the holistic growth of students - is embedded in this festival. The intermingling