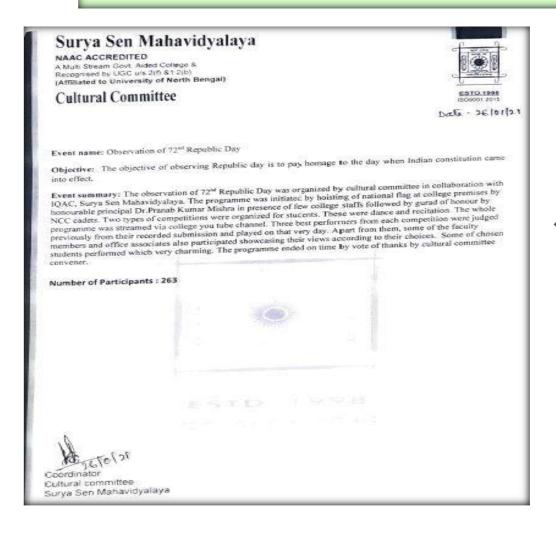

: Any patriotic songs(in Bengali or Hindi)
  Video size must not exceed 25 MB
  Topic of the Essay: Relevance of Thoughts and Ideology of Netaji Subhas Chandra Bose in contemporary India. Submit your essay within 500 words.
  Before submitting make a PDF file of your write up.
  Language of essay writing: Bengali, English or Nepali ( Mention your language in the subject of the mail)
  Mention your Name, College Roll No., Semester and Phone number in the Body of the email.
  Last date of submission: 20.01.2021
  Judges' decision will be final
  Email id for submitting the recorded video of song: singingcompetition.ssm@gmail.com
  Email id for submitting the essay: essaycompetition.ssm@gmail.com

**BROCHURE** 



## **26**<sup>TH</sup> January

### Observation of 72nd Republic Day of India



Report



**BROCHURE** 

## Freshers Welcome, Dept of Chemistry 19.06.2021

## Surya Sen Mahavidyalaya

NAAC ACCREDITED

A MultiStream Govt Aided College & Recognised by UGC u/s2(f)&12(b)(Affiliated to University of North Bengal)

#### Department of Chemistry

Event Name: Freshers' Welcome ceremony Objective: For betterment of social mixing

Place: Online Date -19.06.2021



Event Summary: A very colourful Freshers' Welcome ceremony was organized by the students of the Department of Chemistry, Surya Sen Mahavidyalaya on 19- June 2021 via virtual mode. The 4- and 6- semester honours students took the auspicious initiative to welcome the new students to the department. The programme was expected to occur earlier but due to pandemic situation it was delayed but better late than never. Head