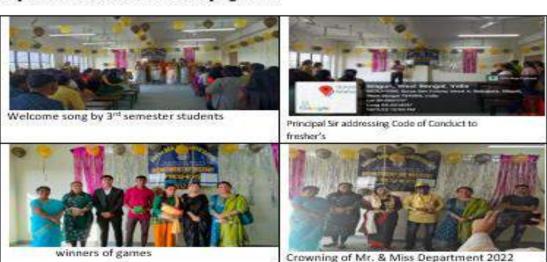

# Freshers Welcome, Dept of Political Science 30.08.2019

#### SURYA SEN MAHAVIDYALAYA

Date: 02/09/2019

Event Name: Fresher's Welcome Programme

Title: Fresher's Welcome

Date of Event: 30th August, 2019

#### A FEW GLIMPSES OF THE EVENT

Objective: The objective of the programme is to give an affectionate welcome to new students. Such events instill confidence in the pupils and enhance their creativity.

Summary: The department of Political Science organised a Freshers' welcome programmeon 30° August, 2019 which was inaugurated by the Principal of the College, Dr P. K. Mishra. The programme began with an introductory round where the entire fresher's introduced themselves and participated in games that was arranged. Some of the fresher's also performed some acts, sang and danced; based on their performance they were awarded titles like Mr and Ms Freshers'. Mr Srijwal Rai was awarded Mr Fresher while Miss Smriti Das was awarded Miss Fresher. The seniors of the department left no stone unturned to make sure that the new batch received a fun filled freshers'. The HOD, Prof Bikash Ranjan Deb along with a few other teachers spoke on the occasion, heartily welcoming the students.

No of participants: 250

🗣 Block B, Surya Sen Colony, P.O.: Siliguri Town, Dist.: Jalpaiguri 734004, West Bengal, India 😑 politicalscience@suryasencollege.org.in; 📵 70033 53164, 😩 Website: www.suryasencollege.org.in