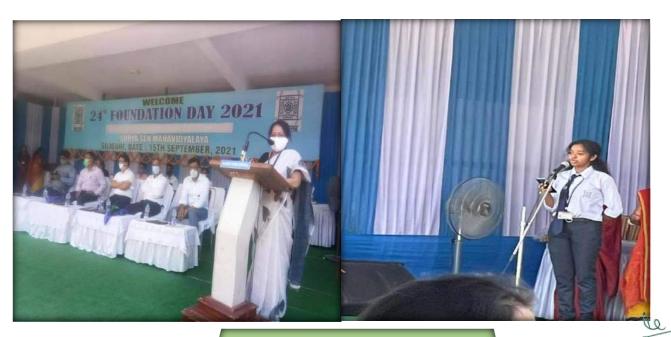

# ZESTIVAL 2020: Inter-District Inter-College Cultural Competition

## Surya Sen Mahavidyalaya

## ZESTIVAL 8 2020

Dear Patron

We are pleased to inform you that Surya Sen Mahavidyalaya fraternity organises an Intercollegiate Cultural Fest-ZESTIVAL: 2020, aimed at exploring the creative potentials of the college students of Siliguri, Jalpaiguri and the surrounding areas, from 25 to 26 February 2020, in our college campus.

The cultural fest will have several events to cater to the varied interests of the young generation and to provide them with a much-needed platform to showcase their talents to a large assemblage of folks.

The philosophy of SSM - to facilitate an environment for the holistic growth of students - is embedded in this festival. The intermingling of students of various colleges, their sharing of ideas, we believe, will open up a new possibility of cultural solidification.

On behalf of the SSM fraternity in general and the Organising Committee in particular, we would like to extend a warm invitation to you to attend ZESTIVAL:2020, as per the program details provided overleaf.

It would be an honour to have you amongst us as this will be a matter of encouragement for all the participants and others involved with the Fest.

Regards

P. K. Mishra Principal DR. P.K. MISHRA
Principal
Surya Sen Mahavidyalaya
Siliguri - 734004