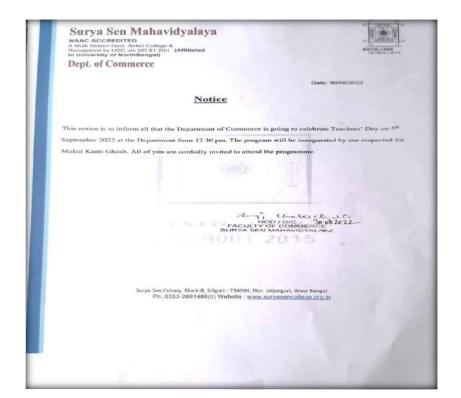

# 05<sup>th</sup> September 2018 Teachers' Day Celebration

## **Dept of Commerce**

#### Faculty of Commerce

Date: 03/09/2018

#### **Notice**

This is here by to notify all B.Com students that Department of Commerce will organising Teacher's Day Celebration on 05-09-2018 from 12:00 noon onwards in room no. N14. For this, all the students are cordially invited to the ceremony.