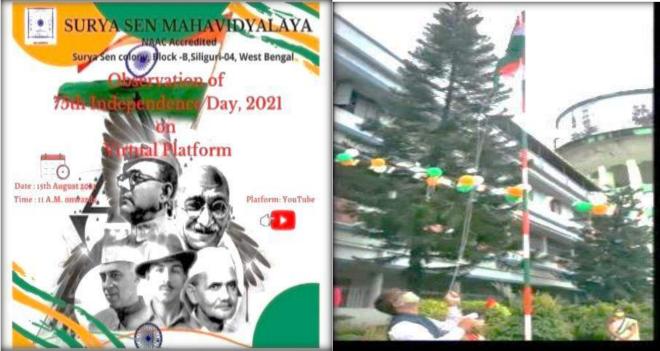

present to give their best wishes to the outgoing students. The juniors convey their love and respect to the outgoing seniors through a great cultural programme including singing, dancing, recitation, speeches etc. Students of the outgoing batch shared their journey, experience and gave some valuable advices to their juniors. Department of chemistry gave their best wishes to the outgoing students for their bright future.

No of students participated: 33







Biswajit Bhaumik

Associate Professor & HoD

Surya Sen Colony, Block-B, Siliguri - 734004, Dist. Jalpaiguri, West Bengal

Ph.:0353-2691488(0) E-mail:chemistry@suryasencollege.org.in Website:

REPORT

DR. P.K. MISHRA
Principal
Surya Sen Mahavidyalaya
Siliguri - 734004

00

## Observation of 75<sup>th</sup>Independence Day



Report



**BROCHURE** 

**PHOTOGRAPH** 

DR. P.K. MISHRA Principal Surya Sen Mahavidyalaya Siliguri - 734004

w

#### 24TH FOUNDATION DAY OF SURYA SEN MAHAVIDYALAYA

#### Surya Sen Mahavidyalaya

NAAC ACCREDITED

A Multi Stream Govt. Aided College & Recognised by UGC u/s 2(f) &1 2(b) (Affiliated to University of North Bengal)

#### **Cultural Committee**



Date: 17.09.2021

Event Name: Observation of 24th Foundation Day of Surya Sen Mahavidyalaya

Place: College campus.

Objective: The objective of observing foundation day of college is to mark the day where we work.

Event Summary: Surya Sen Mahavidyalaya observed its 24th Foundation day at college campus on 15th September, 2021. The programme started at 11 am by the Guard of Honour by NCC & NSS cadets. The College flag was hoisted by honourabl