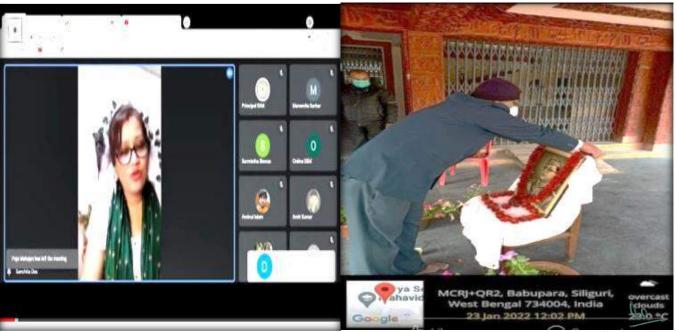

ya Sen Mahavidyalaya, garlanded the portrait of Swami Vivekananda & the statue of Mater Da Surya Sen to express his gratitude. Both the teaching and non teaching members along with the students paid floral tribute to Swami Vivekananda & Master Da Surya Sen. The NSS and NCC cadets of the college showed their respect by saluting Swami Vivekananda & Master Da Surya Sen for their aspirations, patriotism &sacrafice for the Country, the importance of this day was knowledgably shared by Dr. Bikash Ranjan Deb, HDD, Department of Political Science, professor Sujoy Chakraborty, Department of Commerce.

Number of participants. 321



Report







Coordinator Cultural Committee Suova Sen mahavidualos



PHOTOGRAPH

### 23rd January 2022

## 126th Birth anniversary of Netaji Subhas Chandra

Report





### 26<sup>TH</sup> January 2022

## Observation of 73<sup>rd</sup>Republic Day of India



Report



**BROCHURE** 



**PHOTOGRAPH** 

DR. P.K. MISHRA
Principal
Surya Sen Mahavidyalaya
Siliguri - 734004

D

# College Annual Social, Students Union 05.02.2022





DR. P.K. MISHRA Principal Surya Sen Mahavidyalaya Siliguri - 734004

**PHOTOGRAPH** 

# Farewell Programme, Dept of Chemistry

28.02.2022



## Surya Sen Mahavidyalaya

NAAC ACCREDITED

A MultiStream Govt Aided College & Recognised by UGC w/s2(f)&12(b)(Affiliated to University of North Bengal)

Department of Chemistry

ESTD.1998

Event Name- Farewell Ceremony of Sri Dasharath Debnath, Lab attendant

Objective: To acknowledge the contribution of a senior staff of department

Place - Department of Chemistry

Date -28.02.2022

Even