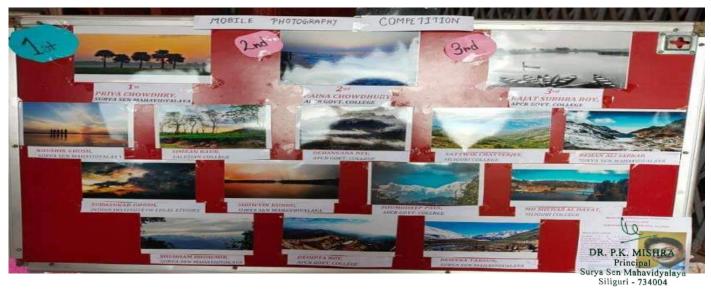

#### (6) Mobile Phone Photography

#### Theme - Landscape

- 1. Participants are requested to send mobile photographs to the mail id romyaniphotography@gmail.com
- 2. Any images shot and edited solely on a mobile device (both phones and tablets) are eligible for entry. No border or watermark is permitted. File size should not exceed 1 MB.
- 3. Photo caption is needed.
- 4. Each participant can send a maximum of two photographs.