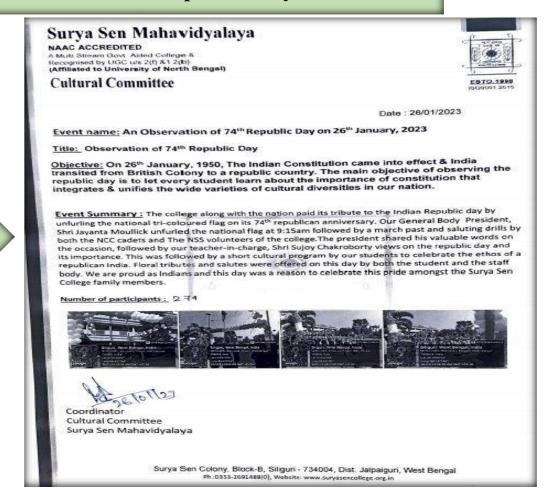

## Surya Sen Mahavidyalaya

NAAC ACCREDITED

A Multi Stream Govt. Aided College &
Recognised by UGC u/s 2(f) &1 2(b)

(Affiliated to University of North
Bengal)

Department of History

Date: 21st August, 2018

#### REPORT ON FRESHERS' WELCOME

NAME OF THE EVENT: Freshers' Welcome

NUMBER OF PARTICIPANTS: 80

SUMMARY OF THE EVENT: The current students of the department of History, SSM, organised the Freshers' Welcome Programme for the new students of both Honours and Programme course on 21th August, 2018 in SKSM Hall. All the faculties of History Department along with 80 students from honours and general attended the programme. The programme started by offering bouquet of flowers to the respected Teacher-in-Charge Prof. Sutapa Saha, Associate Professor in English, who inaugurated the function by lighting the lamp. With the welcome speech by the Department-in-Charge Dr. Tamali Mustafi and the students of Final third year (1+1+1)—were given the stage to conduct the programme. They performed the opening group song, solo songs, dances both classical and semi classical, quizzes, games like passing the ball and performances by the fresher on the basis of written items on chits of paper that they picked up in the game.