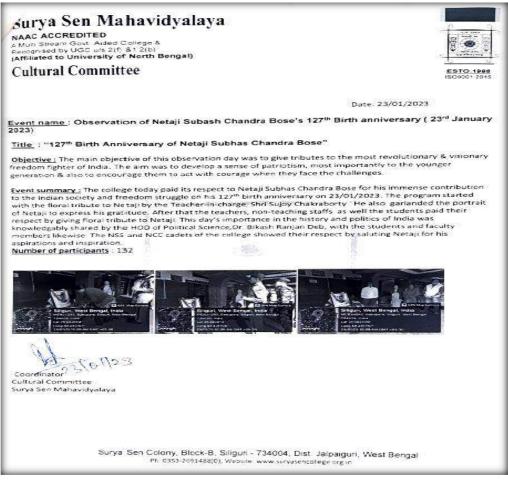

gram began by welcoming the students of 1st semester with flower and card. Faculties of the Department shared their views regarding the importance of arranging such type of cultural program. Tagore's poem, song, Nepali song, dance, Hindi song, dance were performed by the students. The program was very much enjoyed by the students. The program was very useful to inculcate values, confidence and sense of responsibility among the students. The program basically acted as a melting pot of different cultures.

Number of Participants: 171

Department-in -Charge 23

DIG & Assume Police Prof. of Sections Surpose Sections



**REPORT & PHOTOGRAPH** 

DR. P.K. MISHRA
Principal
Surya Sen Mahavidyalaya
Siliguri - 734004

le\_

### 23th January 2023

### 127thBirth anniversary of Netaji Subhas Chandra



Report



# Fresher's Welcome, Dept of English 24.01.2023

### Surya Sen Mahavidyalaya

NAAC ACCREDITED

A Multi Stream Govt. Aided College & Secondary by USC u/s 2(f) &1 2(b) (Affiliated to University of North Bengat)

Department of English



#### A REPORT OF FRESHERS' WELCOME

On 24.012023, a lively Freshers' Welcome Program was organized for first-semester students, aimed at acquainting them with college rules and fostering a sense of belonging. The event witnessed enthusiastic participation from the incoming students, eager to embark on their academic journey. Faculty members from various departments, along with the principal, extended warm greetings and words of encouragement to the newcomers. The program served as a platform for the students to familiarize themselves with the coll