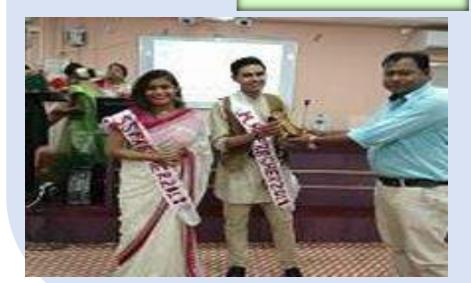

# Freshers' Welcome, Dept of Political Science 07.09.2018

#### SURYA SEN MAHAVIDYALAYA

(NAAC ACCREDITED)

A Multi Stream Govt. Aided College Affiliated to the University of North Bengal

DEPARTMENT OF POLITICAL SCIENCE

Date: 08/09/2018

Event Name: Fresher's Welcome Programme

Title: Fresher's Welcome

Date of Event: 07th September 2018

#### A FEW GLIMPSES OF THE EVENT

**Objective:** The objective of the programme is to give an affectionate welcome to new students. Such events instill confidence in the pupils and enhance their creativity.

Summary: The department of Political Science organized a Fresher's programme on 7<sup>th</sup> September, 2018 for the new batch. The programme was inaugurated by the Principal Dr. P K Mishra. The new batch of students was made to give a short introduction of them and participated in games set up by the seniors. Based on their performance and level of confidence, they were awarded titles like Mr. and Miss Freshers'. The HOD, Prof Bikash Ranjan Deb and several other teachers of the college spoke on the occasion and heartily welcomed all to the college.

No of participants: 253

HCO of Asserting Section of the Sect

**REPORT** 