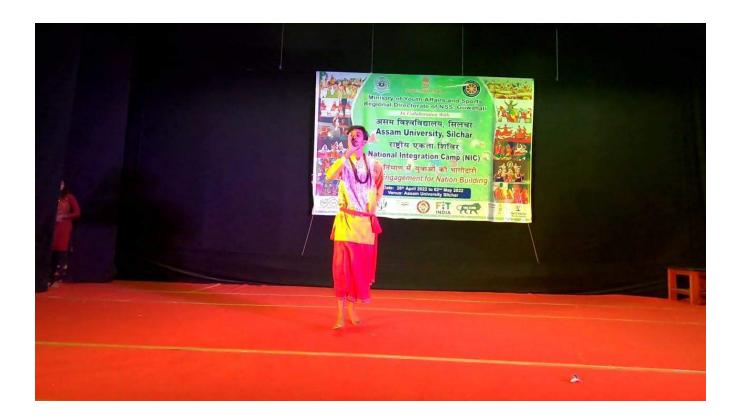

# ZESTIVAL 2020: Inter-District Inter-College Cultural Competition

## ZESTIVAL 8 2020

Dear Patron

We are pleased to inform you that Surya Sen Mahavidyalaya fraternity organises an Intercollegiate Cultural Fest-ZESTIVAL: 2020, aimed at exploring the creative potentials of the college students of Siliguri, Jalpaiguri and the surrounding areas, from 25 to 26 February 2020, in our college campus.

The cultural fest will have several events to cater to the varied interests of the young generation and to provide them with a much-needed platform to showcase their talents to a large assemblage of folks.

The philosophy of SSM - to facilitate an environment for the holistic growth of students - is embedded in this festival. The intermingling of students of various colleges, their sharing of ideas, we believe, will open up a new possibility of cultural solidification.

On behalf of the SSM fraternity in general and the Organising Committee in particular, we would like to extend a warm invitation to you to attend ZESTIVAL:2020, as per the program details provided overleaf.

It would be an honour to have you amongst us as this will be a matter of encouragement for all the participants and others involved with the Fest.

Regards

P. K. Mishra Principal DR. P.K. MISHRA
Principal
Surya Sen Mahavidyalaya
Siliguri - 734004