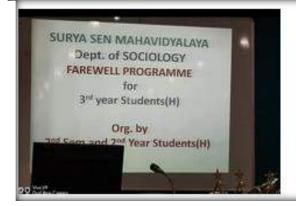

# Freshers' Welcome, Dept of Sociology 04th September, 2018

Department of Sociology

surya sen mahavidyalaya

Event Name: Freshers' Welcome

Date-4/9/2018

Objective ;Freshers' Welcome is a programme to welcome students of 1 st year in college by their seniors. The aim of organising freshers' welcome is to make an friendly relation between seniors and seniors.

Event Summary; It is organized by the students of 2<sup>nd</sup> and 3<sup>nd</sup> year of the Department. The students bear all the responsibilities including financial responsibility of organizing the programme. Like every academic year the senior students of the Department of Sociology organize Freshers' Welcome Programme to welcome their juniors on 4 th September, 2018. They also invite the teachers in the programme. The seniors welcome the juniors with flowers, card and sweet and also cultural programme for them. The 2<sup>nd</sup> and 3<sup>nd</sup> year students arrange various competitions like extempore, debate for the newcomers. The winner of male and female category is declared as Mr. Fresher and Miss. Fresher. In this academic year number of freshers is

#### Number of participants-117

PF S. TIP 12018

DIC & Assistant Prof. Dept. of Sociology Sorya Sen Mahayastaya Sorgana-4