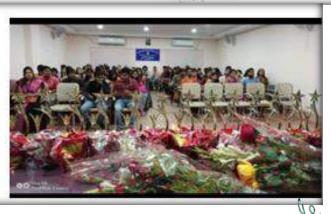

# Farewell Programme, Dept of Sociology 05th March 2019

#### Department of Sociology

surya sen mahavidyalaya

SURVA SENTICIONE SEUTICE TORTIA FHORE 6353 2507455

Date: 05/03/2019

Event Name: Farewell Programme

Event objectives: The objective of a farewell programme is to honor and bid farewell to departing students in a meaningful and purposeful manner. It serves as an opportunity to express gratitude, reminisce on shared experiences, and wish the departing individuals well in their future endeavors. Additionally, it aims to foster a sense of closure and goodwill among the individuals.

Event description: A farewell programme was organized by the 2<sup>rd</sup> semester and 2<sup>rd</sup> year students of Department of Sociology, Surya Sen Mahavidyalaya on 5<sup>th</sup> March 2019. This programme was organized for the 3<sup>rd</sup> year students who are going to start a new journey of life. The programme was started by offering a warm welcome to the outgoing students with garland and bouquet, followed with a group song by the organizers and the speeches of gratitude and well wishes by all the faculties to all the outgoing students. Some of the students performed dance and song individually. The outgoing students were made to share their college experiences. Lastly, a cake cutting ceremony was held and a souvenir as a token of well wishes was distributed among the outgoing students. The outgoing of the programme was as beneficial and meaningful.

Number of participants: 102

**REPORT & PHOTOGRAPH** 