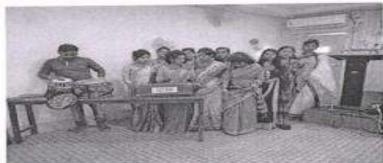

# Freshers' Welcome, Dept of Sociology 04th September, 2018

Department of Sociology

surya sen mahavidyalaya

Event Name: Freshers' Welcome

Date-4/9/2018

Objective ;Freshers' Welcome is a programme to welcome students of 1 st year in college by their seniors. The aim of organising freshers' welcome is to make an friendly relation between seniors and seniors.

Event Summary; It is organized by the students of 2<sup>nd</sup> and 3<sup>nd</sup> year of the Department. The students bear all the responsibilities including financial responsibility of organizing the programme. Like every academic year the senior students of the Department of Sociology organize Freshers' Welcome Programme to welcome their juniors on 4 th September, 2018. They also invite the teachers in the programme. The seniors welcome the juniors with flowers, card and sweet and also cultural programme for them. The 2<sup>nd</sup> and 3<sup>nd</sup> year students arrange various competitions like extempore, debate for the newcomers. The winner of male and female category is declared as Mr. Fresher and Miss. Fresher. In this academic year number of freshers is