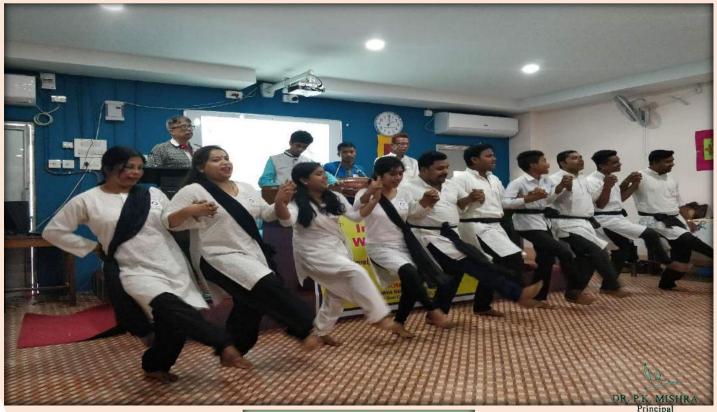

# International Women's Day 08<sup>th</sup> March' 2019

Principal Surya Sen Mahavidyalaya Siliguri - 734004