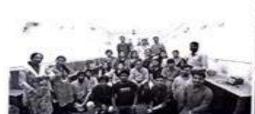

#### Department of Chemistry

Event Name: Teachers' Day celebration

Objective: To pay homage to great son of India, Dr. Sarvepalli Radhakrishnan

Place: Department of Chemistry

Date - 05.09.2019

No of students participated: 35

infused with the teachings of Dr. Sarvepalli Radhakrishnan.

Biswajit Bhaumik

HOD Associate Professor & HoD

Dept. of Chemistry Surya Son Mahavidyeleses Colony, Block B, Siliguri - 734004, Dist. Jalpaiguri, West Bengal