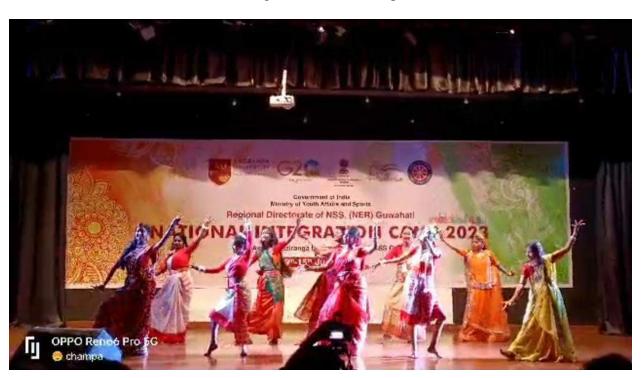

Multi Stream Govt. Aided College & Recognized by UGC u/s 2(f) &12(b)

(Affiliated to University of North Bengal)

Programme Officer: BABITA PRASAD: Mobile No: 9832367668: Mail ID: nss2@suryasencollege.org.in



Date: 20.06.23

Event Name: NATIONAL INTEGRATION CAMP FROM 09.06.23 to 15.06.23 at Kaziranga, Assam. Objective: The objective of this Camp is to bring national integration among volunteers.

PLACE: Kaziranga, Assam

NSS Unit II, Surya Sen Mahavidyalaya got an opportunity to participate in National Integration Camp at Kaziranga, Assam. NICs are organized by Ministry of Youth Affairs and Sports, Govt. of India. Cultural programs are organized each evening during these 7 days camp and it is compulsory to participate in it. One member Tithi Goswami from our college attended the camp.