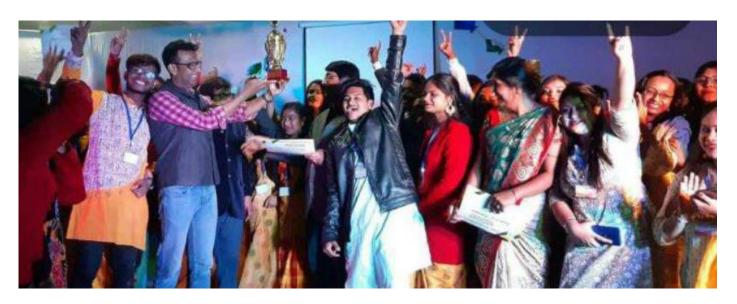

# ZESTIVAL 2020: Inter-District Inter-College Cultural Competition

## ZESTIVAL 8 2020

Dear Patron

We are pleased to inform you that Surya Sen Mahavidyalaya fraternity organises an Intercollegiate Cultural Fest-ZESTIVAL: 2020, aimed at exploring the creative potentials of the college students of Siliguri, Jalpaiguri and the surrounding areas, from 25 to 26 February 2020, in our college campus.

It would be an honour to have you amongst us as this will be a matter of encouragement for all the participants and others involved with the Fest.

Regards

P. K. Mishra Principal DR. P.K. MISHRA
Principal
Surya Sen Mahavidyalaya
Siliguri - 734004