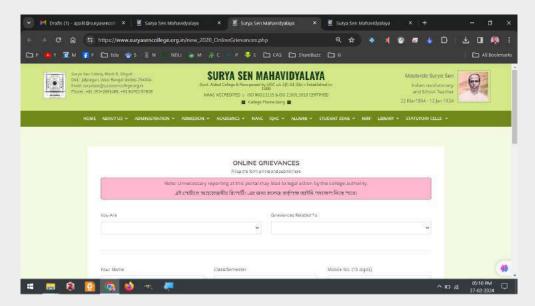

#### a) Screenshots of complaint management

Screenshots of Online Grievance in the college website

Link of the Page: https://suryasencollege.org.in/new 2020 OnlineGrievances.php

Screenshot of the Emails after registration of Grievances by the Students