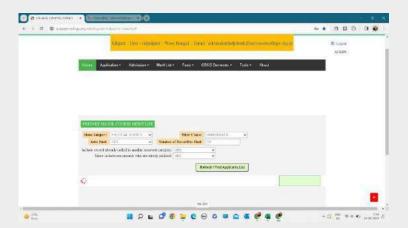

#### c)Screenshots of online admission portal of the college

Screenshots of the admission portal in the college website for the students seeking admission.

d) Screenshot of the examination portal of the college and affiliating university

Screenshots of the examination portal of the affiliating university for conducting various examination related jobs.

Screenshots of the examination portal of the college for conducting various online examination related jobs.