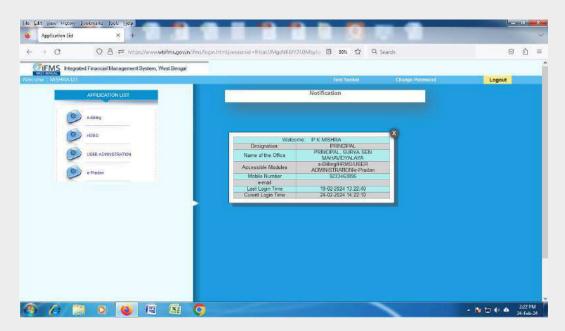

#### b) Screenshots of e-governance implementation for Finance and Accounts

Screenshot of the Integrated Financial Management System portal, Govt. of West Bengal