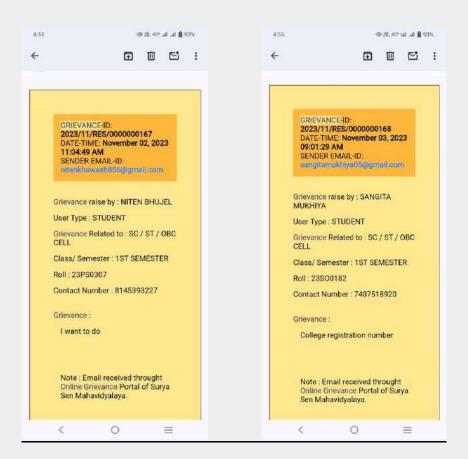

#### a) Screenshots of complaint management

Screenshots of Online Grievance in the college website

Link of the Page: https://suryasencollege.org.in/new 2020 OnlineGrievances.php

Screenshot of the Emails after registration of Grievances by the Students