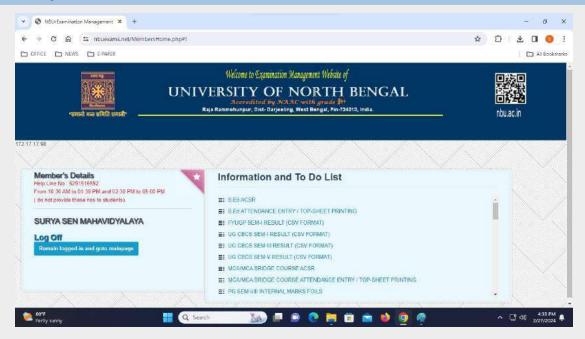

#### b) Screenshots of e-governance implementation for Finance and Accounts

Screenshot of the Integrated Financial Management System portal, Govt. of West Bengal