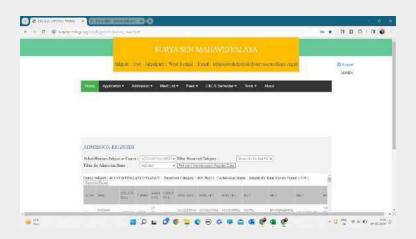

#### c)Screenshots of online admission portal of the college

Screenshots of the admission portal in the college website for the students seeking admission.

d) Screenshot of the examination portal of the college and affiliating university