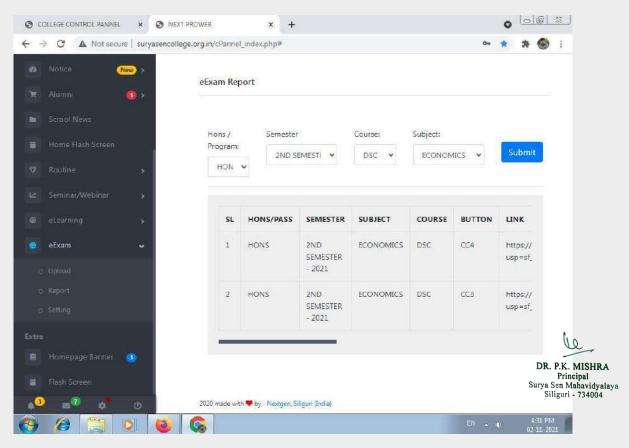

#### c)Screenshots of online admission portal of the college

Screenshots of the admission portal in the college website for the students seeking admission.

d) Screenshot of the examination portal of the college and affiliating university

Screenshots of the examination portal of the affiliating university for conducting various examination related jobs.

Screenshots of the examination portal of the college for conducting various online examination related jobs.