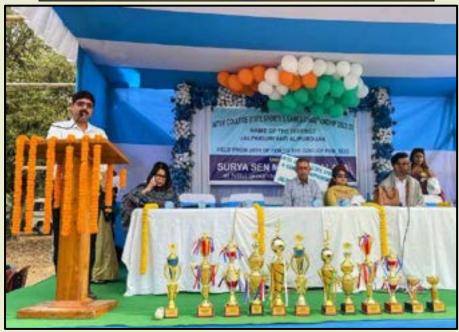

रहका स्टान्टक्स कृष्ट পঢ়া। এ হাতার এই পরিস্থিতির যাত্র তক করেন জালা। হাকুমের জন্মাণিকা বলৈয়া প্রথম বাংলা, वाटक करावन क्षत्रकार कार्याक्टकर करीन नांदांबाक तरहर एक्टानिक क्षत्रकारक क्षत्र वा त्याप्त त्यकार का राष्ट्राध भाभ शहरात्र महिल





On 26th January 2022 Cadet Avay Kumar Thapa was awarded for representing the college and 16
Bengal Bn NCC at the Republic Day Parade at Delhi 2022.





Awareness Program for education and sponsor of One day meal to children of slum area in and around NJP station under "Baal Aahar Scheme"



Under Azadi ka Amrit Mahotsava 2.0, the NCC unit of Surya Sen Mahavidyalaya had conducted a cleanliness drive for roads in around Jhankar more to Vishal Mega Mart on 11<sup>th</sup> April 2022 DR. P.K. MISHRA Principal

Surya Sen Mahavidyalaya Siliguri - 734004









# Inter College District Sports and Games organised by

Surya Sen Mahavidyalaya







Annual Sports and Games organised by Surya Sen Mahavidyalaya





Harmony through Festivity: Zestival, the intercollege fest.



# শিলিগুড়িতে ইন্টারকলেজিয়েট ফেস্ট

নিয়ে ক্ষুব্ৰত প্ৰথমতা ইয়ানকাৰিয়েই কেন্টাৰ সামানন নৰতে ভূচি তথ बद्धवितालक चालावी २८ ७ २५ राज्याति बद्धाव आगात "ट्यांकियान २०५०" ক্ষরিত হয়ে। সেতে বর্ত্তিশৈ ও মানবাহের জনান ৰচেনের মানবাহিত वापाल कारत नावका जिल्ले काराय कारी तावका कारत हो। বিশ্বির ইয়েটে আগরাল করের শরকে। করের কর্তৃশক্ষর বরার জনবল হয় मुख हरता है जिल्ली की प्रतिभागत की पुर्वाप का रही है था। जातिताम राजे होंगे, 27म होति, गांवत विभीन, भी होना साम क्षीरतनिष्ठ, सान्त्र त्या वर महत्त्व तत्य विद् राष्ट्रिक वर्तुत्वन सक्ता सम्बद्ध मामति बागास देशाल कांग्य प्रमाणन पालकार कार्यन