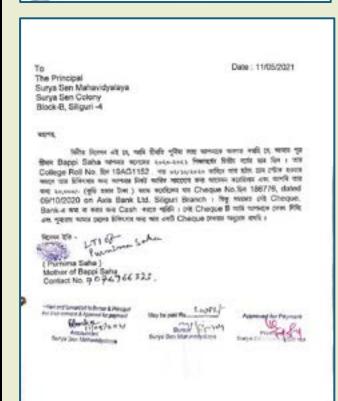

|                                         | NOTEAL                          |   |

| Description |

2022-23 Financial Assistant

DR. P.K. MISHRA
Principal
Surya Sen Mahavidyalaya
Siliguri - 734004

D

#### MEDICAL ASSISTANCE TO STUDENTS









DR. P.K. MISHRA
Principal
Surya Sen Mahavidyalaya
Siliguri - 734004

















DR. P.K. MISHRA
Principal
Surya Sen Mahavidyalaya
Siliguri - 734004

w

The Principal Surya Sen Mathavidyalaya Surya Sen Colony.
Salguri -4

TOTAL

THERE THE THREE CONTROL OF THE SECURITY GUARD RATE WERE THE BASE OF THE THREE CONTROL OF THE SECURITY GUARD RATE THREE THREE SHEET THREE THE THREE THREE

SURYA SEN MAHAVIDYALAYA Po no (2001)0501498 Surja Sen Correy, Direk G 20 Sept Steel Sept Sent Date: suryemenologic log in Ograduses On the Personal Date :18 11 2022 Debit how USE Alt No. 5001 (Decree Alt ) Passed for payment of Rs. 10,000. (Rupocs for thiosand only) to Tanamani Das, Web Late Radio Date, by Searce chapter, Towards the payment is made as Financial Assistance for " SHINADOHYA" of late Rabi Des who wanted as Security Guard at the college on behalf of Bereng Security Se