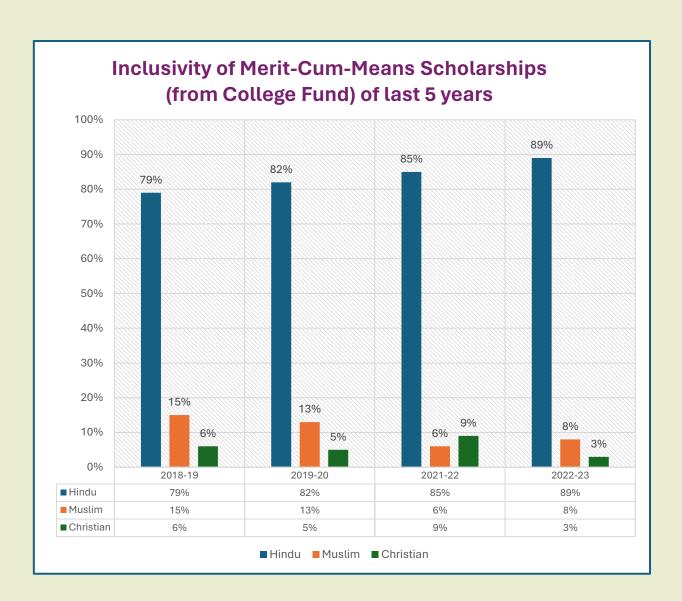

# SUPPORTING ATTACHMENTS

**CRITERION - 7** 

**Key Indicator - 7.1 Institutional Values and Social Responsibilities** 

7.1.4 Describe the Institutional efforts/initiatives in providing an inclusive environment i.e. tolerance and harmony towards cultural, regional, linguistic, communal socio-economic diversity and Sensitization of students and employees to the constitutional obligations: values, rights, duties and responsibilities of citizens.