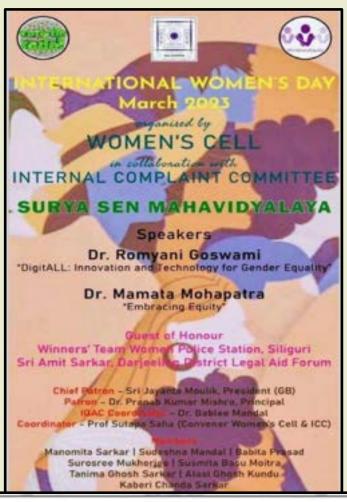

avidyalaya Siliguri - 734004

### **VALUE ADDED COURSE ON**

### HUMAN VALUES & PROFESSIONAL ETHICS



#### **OBJECTIVES OF COURSE**

Human Value is based on the basic inherent morality of human beings and Professional Ethics refers to the accepted standards of personal and business behaviour, values and guiding principles. The utmost objective of this valueadded course on "Human Values and Professional Ethics" is to guide individuals in making ethical decisions, fostering integrity, empathy, and responsible behaviour in both personal and professional spheres. To be more succinct value-added education is true education, for it teaches that Education is for life not for mere living.









# INTERNATIONAL MOTHER LANGUAGE DAY OBSERVATION









#### INTERNAIONAL WOMEN'S DAY CELEBRATION



# College event talks women's 'financial digital literacy'

MANAS R BANNERJEE

ing in mind the "digital divide" between men and women in rural and urban India, and women in rural aroadesslikelytoossamobile phones than those wholive in urban areas, a proposal was floated today to have college students train women in rural Bengal on cooducting finan-

Bengal on coodacting finan-cial transactions. Speaking on 'Financial Digital Lineaxy and Awaroness. Programme, 'Dr Boroyani Gosmanni, who is associated with the Oepactiment of Physics at the Surya See Mahavidy alays (SSM) in Siligari, today called apon college authorities to regarities awareness pro-grammes for women in the rund belt through their stu-dents.

According to Dr Gowentsi. Accorang in Devicements, the National Family Health Sur-ve