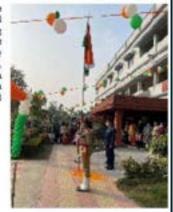

23rd Jan, 2022: The cultural committee organised the celebration of the 124th Birth Anniversary of Netsji Subbas Chandra Bose. An online essay and speaking competition on namely "Relevance of Netsji in Contemporary Youth Society" was organised in which 69 students participated.

26th Jan. 2022: The cultural committee observed the Republic Day Celebration by organising different cultural programme of our students, teacher and non-teaching staffs. Also, there were inhouse lectures on the different views and relevance of the republic day celebration by eminent speakers, namely Jayants Moulik, President, GB, SSM, Dr. P.K.Mishra, Principal, SSM, Dr. Bikash Ranjan. Deb, Prof. Sutapo Saha and Sri Biswajit Purohit. An online quiz competition was also organised where 78 students participated.







Surya Sen Colony, Block-B, Siliguri - 734004, Dist. Jalpaiguri, West Bengal Ph.0353-2691488(0) E-mail: cultural committee cascs on Bignali.com, Website: www.suryasencollege.org.in



ESTO INS



DR. P.K. MISHRA
Principal
Surya Sen Mahavidyalaya

Siliguri - 734004

D





Observation of 129th Birth Anniversary of the Great Revolutionary Leader and Freedom Fighter Master Da Surya Sen
Organised by Cultural Committee, SSM

DR. P.K. MISHRA Principal Surya Sen Mahavidyalaya Siliguri - 734004

le

## **OBSERVATION OF INDEPENDENCE DAY**



Flag Hoisting on Independence Day







## **CELEBRATION OF VIDYASAGAR'S BIRTHDAY**





Birth Anniversary of Vidyasagar

| ### PROPRIED OF PR |