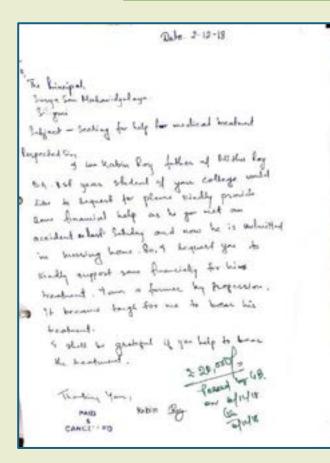

|                                         | NOTEAL                          |   |

| Description |

2022-23 Financial Assistant

DR. P.K. MISHRA
Principal
Surya Sen Mahavidyalaya
Siliguri - 734004

D

#### MEDICAL ASSISTANCE TO STUDENTS









DR. P.K. MISHRA
Principal
Surya Sen Mahavidyalaya
Siliguri - 734004

















DR. P.K. MISHRA
Principal
Surya Sen Mahavidyalaya
Siliguri - 734004

w

The Principal Surya Sen Mathavidyalaya Surya Sen Colony.
Salguri -4

TOTAL

THERE THE THREE CONTROL OF THE SECURITY GUARD RATE WERE THE BASE OF THE THREE CONTROL OF THE SECURITY GUARD RATE THREE THREE SHEET THREE THE THREE THREE

SURYA SEN MAHAVIDYALAYA Po no (2001)0501498 Surja Sen Correy, Direk G 20 Sept Steel Sept Sent Date: suryemenologic log in Ograduses On the Personal Date :18 11 2022 Debit how USE Alt No. 5001 (Decree Alt ) Passed for payment of Rs. 10,000. (Rupocs for thiosand only) to Tanamani Das, Web Late Radio Date, by Searce chapter, Towards the payment is made as Financial Assistance for " SHINADOHYA" of late Rab