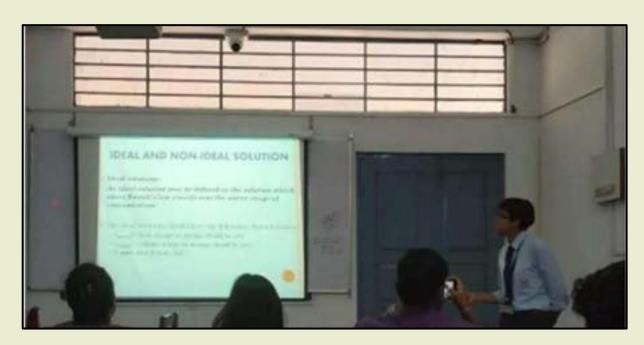

### SPECIAL COUNSELLING

## Special Counseling Session

A special counseling session was organized for 1st Semester students by Ranjit Kumar Barman, Assistant Professor in Bengali, to sort out the difficulties they are facing in studying the courses of CBCS Honours program. It is observed that they are facing certain difficulties with the course pattern of the new CBCS curriculum and they cannot complete studying the complete syllabus of a certain semester in due time. Moreover, a few of them were suffering from anxiety over toughness of the CC2 papers. The students were counseled to solve their respective problems and they were encouraged to study hard in the right process. The following students attended the session.