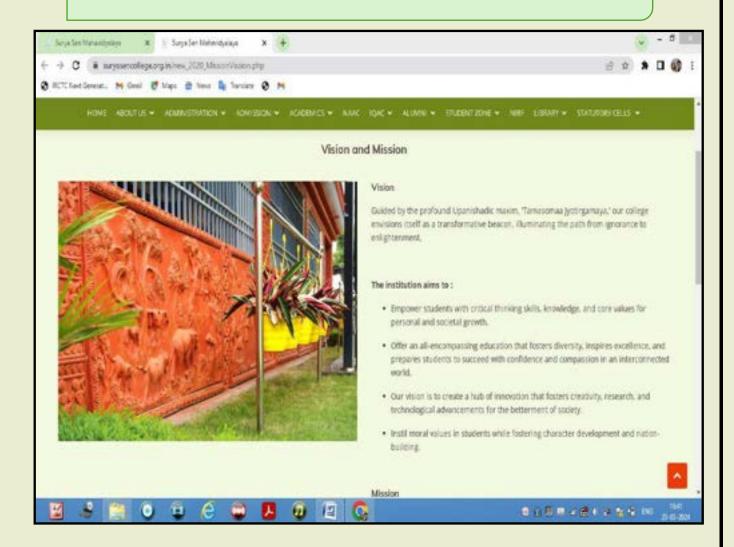

# SCREENSHOT OF VISION STATEMENT AND LINK FROM WEBSITE

Link: https://www.suryasencollege.org.in/new 2020 MissionVission.php