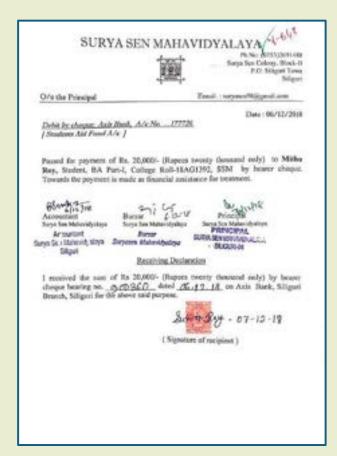

|                                         | NOTEAL                          |   |

| Description |

2022-23 Financial Assistant

DR. P.K. MISHRA
Principal
Surya Sen Mahavidyalaya
Siliguri - 734004

D

#### MEDICAL ASSISTANCE TO STUDENTS









DR. P.K. MISHRA
Principal
Surya Sen Mahavidyalaya
Siliguri - 734004

















DR. P.K. MISHRA
Principal
Surya Sen Mahavidyalaya
Siliguri - 734004

w

The Principal Surya Sen Mathavidyalaya Surya Sen Colony.
Salguri -4

TOTAL

THERE THE THREE CONTROL OF THE SECURITY GUARD RATE WERE THE BASE OF THE THREE CONTROL OF THE SECURITY GUARD RATE THREE THREE SHEET THREE THE THREE THREE

SURYA SEN MAHAVIDYALAYA Po no (2001)0501498 Surja Sen Correy, Direk G 20 Sept Steel Sept Sent Date: suryemenologic log in Ograduses On the Personal Date :18 11 2022 Debit how USE Alt No. 5001 (Decree Alt ) Passed for payment of Rs. 10,000. (Rupocs for thiosand only) to Tanamani Das, Web Late Radio Date, by Searce chapter, Towards the payment is made as Financial Assistance for " SHINADOHYA" of late Rabi