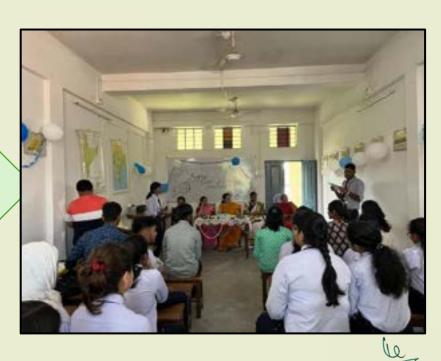

### SPECIAL COUNSELLING

## Special Counseling Session

A special counseling session was organized for 1st Semester students by Ranjit Kumar Barman, Assistant Professor in Bengali, to sort out the difficulties they are facing in studying the courses of CBCS Honours program. It is observed that they are facing certain difficulties with the course pattern of the new CBCS curriculum and they cannot complete studying the complete syllabus of a certain semester in due time. Moreover, a few of them were suffering from anxiety over toughness of the CC2 papers. The students were counseled to solve their respective problems and they were encouraged to study hard in the right process. The following students attended the session.