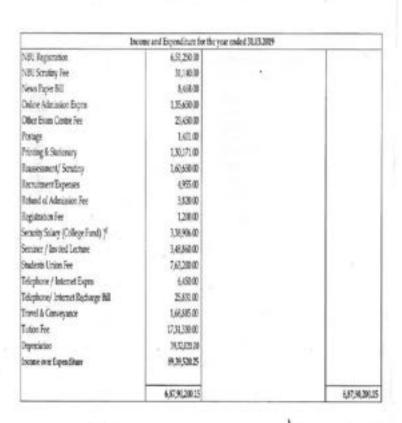

| UST III USS STATE Development fund Ussprace Scholarship Count 11,1485,00 Section Act Fund Section Fund Individual Section Expension Act Fund Section Act Fund Section Expension Act Fund Section Fund Section Fund Section Fund Section Fund Section Fund Section Fund Fund Fund Fund Fund Fund Fund Fun | LECTIN   Development Fixed   LECTION   LECTI |

Sligut

PRINCIPAL SURVA SEI MAHAHDYALAMA SULGURI-M

> DR. P.K. MISHRA Principal Surya Sen Mahavidyalaya Siliguri - 734004

le



Sliguri Camp Signi.

Accountant Charter Conference Accountants

Surya Sen Mihavidyalaya

Sonya Sen Mahavidyalaya ter 15/6/1/9 Accountant

Jesseth Merz

PRINCIPAL

Surya Sen Mahavidyalaya Signi

FIN ELLYPSE MML 318765

PORTEGURYA SEN MAHAMONALANA SLIGURI-04



DR. P.K. MISHRA Principal Surya Sen Mahavidyalaya Siliguri - 734004

De

#### SURYA SEN MAHAVIDYALAYA

Surya Sen Colony, Block-B, Siliguri - 734004

#### Income and Expenditure for the year ended 31.03.2021

| Expenditor