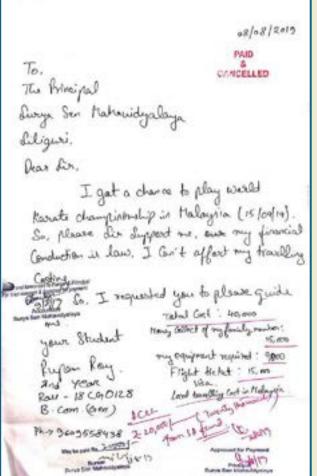

|                                         | NOTEAL                          |   |

| Description |

2022-23 Financial Assistant

DR. P.K. MISHRA
Principal
Surya Sen Mahavidyalaya
Siliguri - 734004

D

#### MEDICAL ASSISTANCE TO STUDENTS









DR. P.K. MISHRA
Principal
Surya Sen Mahavidyalaya
Siliguri - 734004

















DR. P.K. MISHRA
Principal
Surya Sen Mahavidyalaya
Siliguri - 734004

w

The Principal Surya Sen Mathavidyalaya Surya Sen Colony.
Salguri -4

TOTAL

THERE THE THREE CONTROL OF THE SECURITY GUARD RATE WERE THE BASE OF THE THREE CONTROL OF THE SECURITY GUARD RATE THREE THREE SHEET THREE THE THREE THREE

SURYA SEN MAHAVIDYALAYA Po no (2001)0501498 Surja Sen Correy, Direk G 20 Sept Steel Sept Sent Date: suryemenologic log in Ograduses On the Personal Date :18 11 2022 Debit how USE Alt No. 5001 (Decree Alt ) Passed for payment of Rs. 10,000. (Rupocs for thiosand only) to Tanamani Das, Web Late Radio Date, by Searce chapter, Towards the payment is made as Financial Assistance for " SHINADOHYA" of late Rabi Des who wanted as Security Guard at the college on behalf of Bereng Securit