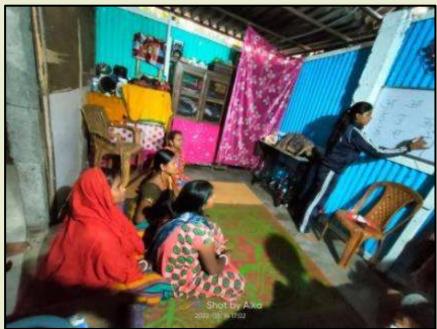

### SPECIAL COUNSELLING

## Special Counseling Session

A special counseling session was organized for 1st Semester students by Ranjit Kumar Barman, Assistant Professor in Bengali, to sort out the difficulties they are facing in studying the courses of CBCS Honours program. It is observed that they are facing certain difficulties with the course pattern of the new CBCS curriculum and they cannot complete studying the complete syllabus of a certain semester in due time. Moreover, a few of them were suffering from anxiety over toughness of the CC2 papers. The students were counseled to solve their respective problems and they were encouraged to study hard in the right process. The following students attended the session.