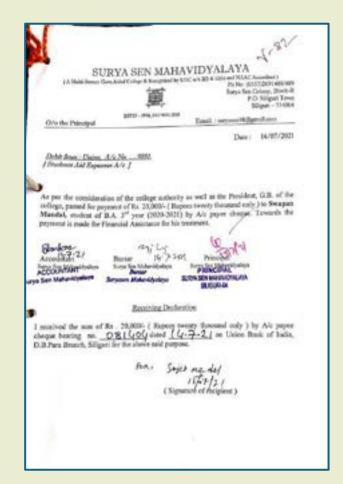

|                                         | NOTEAL                          |   |

| Description |

2022-23 Financial Assistant

DR. P.K. MISHRA
Principal
Surya Sen Mahavidyalaya
Siliguri - 734004

D

#### MEDICAL ASSISTANCE TO STUDENTS









DR. P.K. MISHRA
Principal
Surya Sen Mahavidyalaya
Siliguri - 734004

















DR. P.K. MISHRA
Principal
Surya Sen Mahavidyalaya
Siliguri - 734004

w

The Principal Surya Sen Mathavidyalaya Surya Sen Colony.
Salguri -4

TOTAL

THERE THE THREE CONTROL OF THE SECURITY GUARD RATE WERE THE BASE OF THE THREE CONTROL OF THE SECURITY GUARD RATE THREE THREE SHEET THREE THE THREE THREE

SURYA SEN MAHAVIDYALAYA Po no (2001)0501498 Surja Sen Correy, Direk G 20 Sept Steel Sept Sent Date: suryemenologic log in Ograduses On the Personal Date :18 11 2022 Debit how USE Alt No. 5001 (Decree Alt ) Passed for payment of Rs. 10,000. (Rupocs for thiosand only) to Tanamani Das, Web Late Radio Date, by Searce chapter, Towards the payment is made as Financial Assistance for " SHINADOHYA" of late Rabi Des who wanted as Security Guard at the college on behalf of Bereng Security Service.