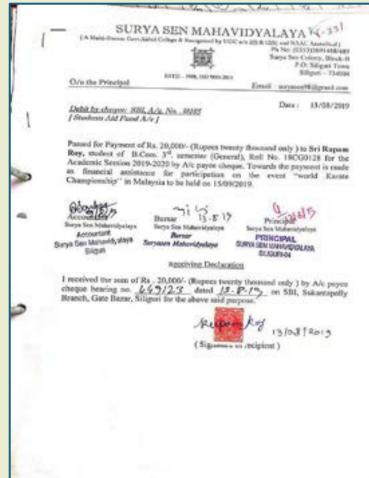

|                                         | NOTEAL                          |   |

| Description |

2022-23 Financial Assistant

DR. P.K. MISHRA
Principal
Surya Sen Mahavidyalaya
Siliguri - 734004

D

#### MEDICAL ASSISTANCE TO STUDENTS









DR. P.K. MISHRA
Principal
Surya Sen Mahavidyalaya
Siliguri - 734004

















DR. P.K. MISHRA
Principal
Surya Sen Mahavidyalaya
Siliguri - 734004

w

The Principal Surya Sen Mathavidyalaya Surya Sen Colony.
Salguri -4

TOTAL

THERE THE THREE CONTROL OF THE SECURITY GUARD RATE WERE THE BASE OF THE THREE CONTROL OF THE SECURITY GUARD RATE THREE THREE SHEET THREE THE THREE THREE

SURYA SEN MAHAVIDYALAYA Po no (2001)0501498 Surja Sen Correy, Direk G 20 Sept Steel Sept Sent Date: suryemenologic log in Ograduses On the Personal Date :18 11 2022 Debit how USE Alt No. 5001 (Decree Alt ) Passed for payment of Rs. 10,000. (Rupocs for thiosand only) to Tanamani Das, Web Late Radio Date, by Searce chapter, Towards the payment is made as Financial Assistance for " SHINADOHYA" of late Rabi Des who wanted as Security Guard at the college on behalf of Bereng Security