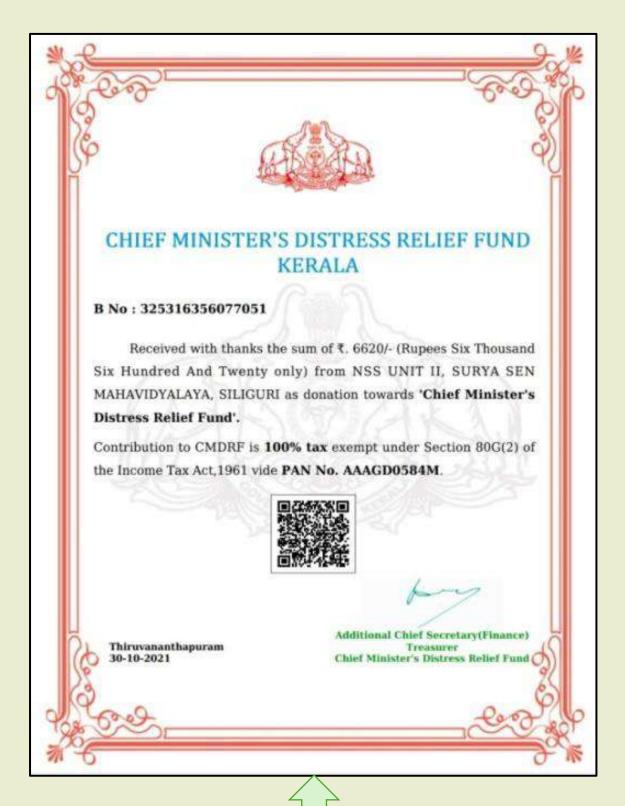

*CELEBRATION OF VIVEKANANDA BIRTHDAY**



Vivekananda birthday celebration on 12.01.2021





On 17.09.22 The Discipline Committee organised a special lecture on 'Achieving Moral Excellence'. Pravrajika Nirvedaprana Mataji of Sarada Math, Dakshineswar, Kolkata stressed on ethical and human value system more than materialistic lifestyle.



DR. P.K. MISHRA
Principal
Surya Sen Mahavidyalaya
Siliguri - 734004



A Special Lecture.- Swami Vivekananda: An Inspiration to the Youth, Resource Person - Swami Raghabananda Maharaj, Asst. Secretary, Ramkrishna Vedanta Math, Darjeeling.

Teacher's day organised by Dept of Geography
Students.





# NSS AND NCC WINGS AND RELATED EXTRA-CURRICULAR ACTIVITIES







Disaster relief at Maynaguri train accident site on 13.01.22 & 14.01.22 by NSS volunteers



During the KERELA disasters on October 23, 2021, NSS Unit II actively participated in delivering disaster relief and support funds.



Goods For Yaas Relief To Digha by NSS UNIT II on 30.05.2021 to 7.06.2021

# Paper Clip on YAAS Relief Fund

# দিঘায় দেখলাম, ওদের

#### ভ্যালিকা দে

Princip, a me a moner नह, प्रान्तका प्रतान थ तान पान अन NO DECK RYCH ARRESTOR Affected the sit proper निर्मित्रदिव पूर्व सहया नाहत विश्वास असर (प्रशासिन साह) (कारात থাবাৰের জন্ম মানুহের হামানার, জোনাত সর্বন্ধ হামিত্র লামার মন্তি। all Hisfaface widove Hich খেতেৰ ভাঁতেৰ সামাখ্য কৰাই মূপ পথ্য not book 48 went Florove পট্ডের করা বা বেতা বিপার বিপার মধ্যের সেরা করে চলোচন - এই প্রেয়া প্রেয়েন বিভাগপুত, পূর্ব তেইং সাইলেনে পূর করি হয়ের then theward are level more calabors a love feeting about arps wowin uniques eit