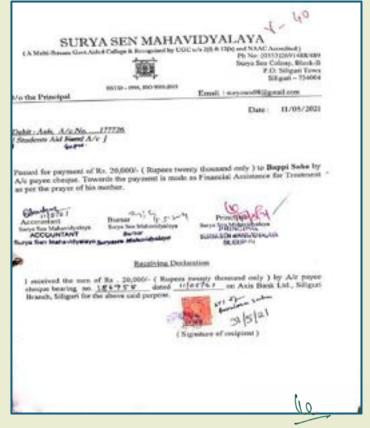

|                                         | NOTEAL                          |   |

| Description |

2022-23 Financial Assistant

DR. P.K. MISHRA
Principal
Surya Sen Mahavidyalaya
Siliguri - 734004

D

#### MEDICAL ASSISTANCE TO STUDENTS









DR. P.K. MISHRA
Principal
Surya Sen Mahavidyalaya
Siliguri - 734004

















DR. P.K. MISHRA
Principal
Surya Sen Mahavidyalaya
Siliguri - 734004

w

The Principal Surya Sen Mathavidyalaya Surya Sen Colony.
Salguri -4

TOTAL

THERE THE THREE CONTROL OF THE SECURITY GUARD RATE WERE THE BASE OF THE THREE CONTROL OF THE SECURITY GUARD RATE THREE THREE SHEET THREE THE THREE THREE

SURYA SEN MAHAVIDYALAYA Po no (2001)0501498 Surja Sen Correy, Direk G 20 Sept Steel Sept Sent Date: suryemenologic log in Ograduses On the Personal Date :18 11 2022 Debit how USE Alt No. 5001 (Decree Alt ) Passed for payment of Rs. 10,000. (Rupocs for thiosand only) to Tanamani Das, Web Late Radio Date, by Searce chapter, Towards the payment is made as Financial Assistance for " SHINADOHYA" of late Rabi Des who wanted as Security Guard at the college on behalf of Bereng Security Serv