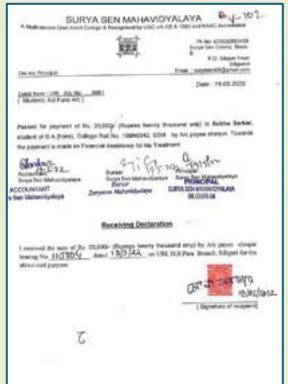

|                                         | NOTEAL                          |   |

| Description |

2022-23 Financial Assistant

DR. P.K. MISHRA
Principal
Surya Sen Mahavidyalaya
Siliguri - 734004

D

#### MEDICAL ASSISTANCE TO STUDENTS









DR. P.K. MISHRA
Principal
Surya Sen Mahavidyalaya
Siliguri - 734004

















DR. P.K. MISHRA
Principal
Surya Sen Mahavidyalaya
Siliguri - 734004

w

The Principal Surya Sen Mathavidyalaya Surya Sen Colony.
Salguri -4

TOTAL

THERE THE THREE CONTROL OF THE SECURITY GUARD RATE WERE THE BASE OF THE THREE CONTROL OF THE SECURITY GUARD RATE THREE THREE SHEET THREE THE THREE THREE

SURYA SEN MAHAVIDYALAYA Po no (2001)0501498 Surja Sen Correy, Direk G 20 Sept Steel Sept Sent Date: suryemenologic log in Ograduses On the Personal Date :18 11 2022 Debit how USE Alt No. 5001 (Decree Alt ) Passed for payment of Rs. 10,000. (Rupocs for thiosand only) to Tanamani Das, Web Late Radio Date, by Searce chapter, Towards the payment is made as Financial Assistance for " SHINADOHYA" of late Rabi Des who wanted as Security Guard at the college on behalf of Bereng Security Service. a r