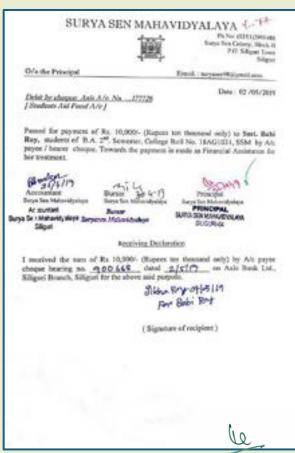

|                                         | NOTEAL                          |   |

| Description |

2022-23 Financial Assistant

DR. P.K. MISHRA
Principal
Surya Sen Mahavidyalaya
Siliguri - 734004

D

#### MEDICAL ASSISTANCE TO STUDENTS









DR. P.K. MISHRA
Principal
Surya Sen Mahavidyalaya
Siliguri - 734004

















DR. P.K. MISHRA
Principal
Surya Sen Mahavidyalaya
Siliguri - 734004

w

The Principal Surya Sen Mathavidyalaya Surya Sen Colony.
Salguri -4

TOTAL

THERE THE THREE CONTROL OF THE SECURITY GUARD RATE WERE THE BASE OF THE THREE CONTROL OF THE SECURITY GUARD RATE THREE THREE SHEET THREE THE THREE THREE

SURYA SEN MAHAVIDYALAYA Po no (2001)0501498 Surja Sen Correy, Direk G 20 Sept Steel Sept Sent Date: suryemenologic log in Ograduses On the Personal Date :18 11 2022 Debit how USE Alt No. 5001 (Decree Alt ) Passed for payment of Rs. 10,000. (Rupocs for thiosand only) to Tanamani Das, Web Late Radio Date, by Searce chapter, Towards the payment is made as Financial Assistance for " SHINADOHYA" of late Rabi Des