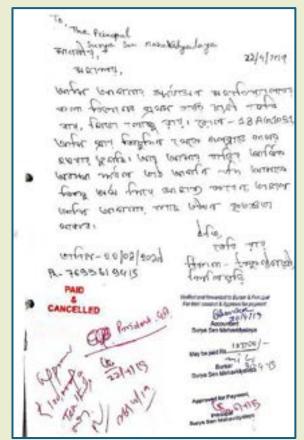

|                                         | NOTEAL                          |   |

| Description |

2022-23 Financial Assistant

DR. P.K. MISHRA
Principal
Surya Sen Mahavidyalaya
Siliguri - 734004

D

#### MEDICAL ASSISTANCE TO STUDENTS









DR. P.K. MISHRA
Principal
Surya Sen Mahavidyalaya
Siliguri - 734004

















DR. P.K. MISHRA
Principal
Surya Sen Mahavidyalaya
Siliguri - 734004

w

The Principal Surya Sen Mathavidyalaya Surya Sen Colony.
Salguri -4

TOTAL

THERE THE THREE CONTROL OF THE SECURITY GUARD RATE WERE THE BASE OF THE THREE CONTROL OF THE SECURITY GUARD RATE THREE THREE SHEET THREE THE THREE THREE

SURYA SEN MAHAVIDYALAYA Po no (2001)0501498 Surja Sen Correy, Direk G 20 Sept Steel Sept Sent Date: suryemenologic log in Ograduses On the Personal Date :18 11 2022 Debit how USE Alt No. 5001 (Decree Alt ) Passed for payment of Rs. 10,000. (Rupocs for thiosand only) to Tanamani Das, Web Late Radio Date, by Searce chapter, Towards the payment is made as Financial Assistance for " SHINADOHYA" of late Rabi De