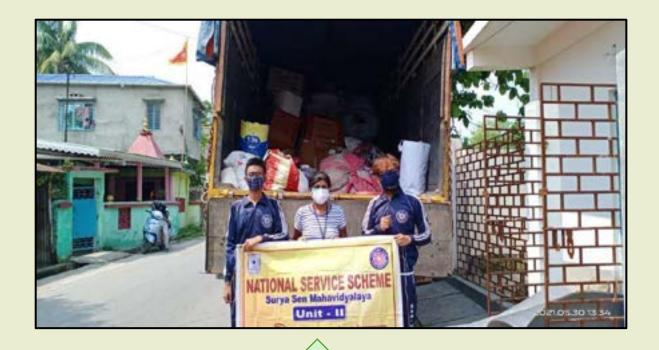

nised a special lecture on 'Achieving Moral Excellence'. Pravrajika Nirvedaprana Mataji of Sarada Math, Dakshineswar, Kolkata stressed on ethical and human value system more than materialistic lifestyle.



DR. P.K. MISHRA
Principal
Surya Sen Mahavidyalaya
Siliguri - 734004



A Special Lecture.- Swami Vivekananda: An Inspiration to the Youth, Resource Person - Swami Raghabananda Maharaj, Asst. Secretary, Ramkrishna Vedanta Math, Darjeeling.

Teacher's day organised by Dept of Geography
Students.





# NSS AND NCC WINGS AND RELATED EXTRA-CURRICULAR ACTIVITIES







Disaster relief at Maynaguri train accident site on 13.01.22 & 14.01.22 by NSS volunteers



During the KERELA disasters on October 23, 2021, NSS Unit II actively participated in delivering disaster relief and support funds.



Goods For Yaas Relief To Digha by NSS UNIT II on 30.05.2021 to 7.06.2021

# Paper Clip on YAAS Relief Fund

# দিঘায় দেখলাম, ওদের

#### ভ্যালিকা দে

Princip, a me a moner नह, प्रान्तका प्रतान थ तान पान अन NO DECK RYCH ARRESTOR Affected the sit proper निर्मित्रदिव पूर्व सहया नाहत विश्वास असर (प्रशासिन साह) (कारात থাবাৰের জন্ম মানুহের হামানার, জোনাত সর্বন্ধ হামিত্র লামার মন্তি। all Hisfaface widove Hich খেতেৰ ভাঁতেৰ সামাখ্য কৰাই মূপ পথ্য not book 48 went Florove পট্ডের করা বা বেতা বিপার বিপার মধ্যের সেরা করে চলোচন - এই প্রেয়া প্রেয়েন বিভাগপুত, পূর্ব তেইং সাইলেনে পূর করি হয়ের then theward are level more calabors a love feeting about arps wowin uniques eithe whole

uce william you can gon met, french all you want th swore the telements now माचा मा बार्ड (मक्सा क्षेत्र) बाम बामम, 'बबाम करम